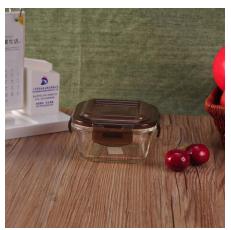

# **Square Pyrex Sealed Glass Food Container**

| Product Details         |                                                                                                                                                                |
|-------------------------|----------------------------------------------------------------------------------------------------------------------------------------------------------------|
| Item number.            | SGYH16070913                                                                                                                                                   |
| Material                | Pyrex Glass                                                                                                                                                    |
| Craft & Deep processing | IS machine                                                                                                                                                     |
| Sample time             | <ol> <li>5 days if there is existing stock of this design.</li> <li>10 days, if you need a new design or size.</li> </ol>                                      |
| Main usages             | Pyrex glass food storage container                                                                                                                             |
| The Features            | 1. Microwave and oven available. 2. Food safety. 3. Heat-resistant. 4. Explosion proof. 5. Easy-to-be-washed material 6. Custom size and design are available. |

### **Descriptions**

- 1. Humanization design with safety exhaust vent on the lid.
- 2. Pink color edge of the seal lid makes it look lovely.
- 3 .With seal lid, very convenient for keeping food fresh in refrigerator.
- 4. Multiple sizes to meet your different requirements: 350mL, 500mL,900mL, 1600mL.

#### **Contact Us**

For frequently asked questions, please click here **FAQ**. Or welcome to contact me, Cicy.

Different sizes and color of square pyrex sealed glass box to meet your different requirements: 280mL, 480mL,600mL, 700mL. Customization is acceptable.