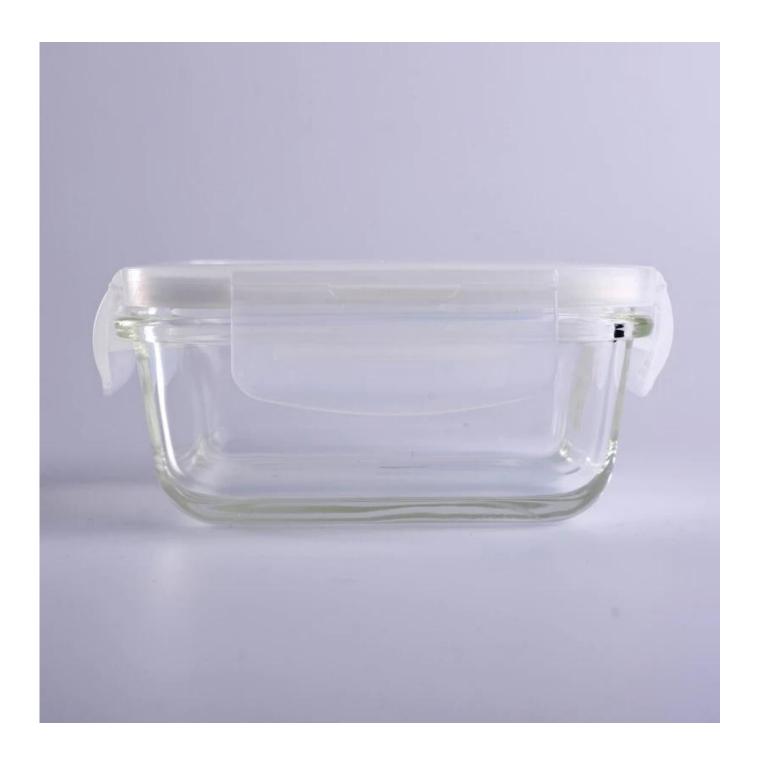

# **Square Pyrex Sealed Glass Food Container**

| Product Details         |                                                                                                                                                                |
|-------------------------|----------------------------------------------------------------------------------------------------------------------------------------------------------------|
| Item number.            | SGYH16070913                                                                                                                                                   |
| Material                | Pyrex Glass                                                                                                                                                    |
| Craft & Deep processing | IS machine                                                                                                                                                     |
| Sample time             | <ol> <li>5 days if there is existing stock of this design.</li> <li>10 days, if you need a new design or size.</li> </ol>                                      |
| Main usages             | Pyrex glass food storage container                                                                                                                             |
| The Features            | 1. Microwave and oven available. 2. Food safety. 3. Heat-resistant. 4. Explosion proof. 5. Easy-to-be-washed material 6. Custom size and design are available. |

### **Descriptions**

- 1. Humanization design with safety exhaust vent on the lid.
- 2. Pink color edge of the seal lid makes it look lovely.
- 3 .With seal lid, very convenient for keeping food fresh in refrigerator.
- 4. Multiple sizes to meet your different requirements: 350mL, 500mL,900mL, 1600mL.