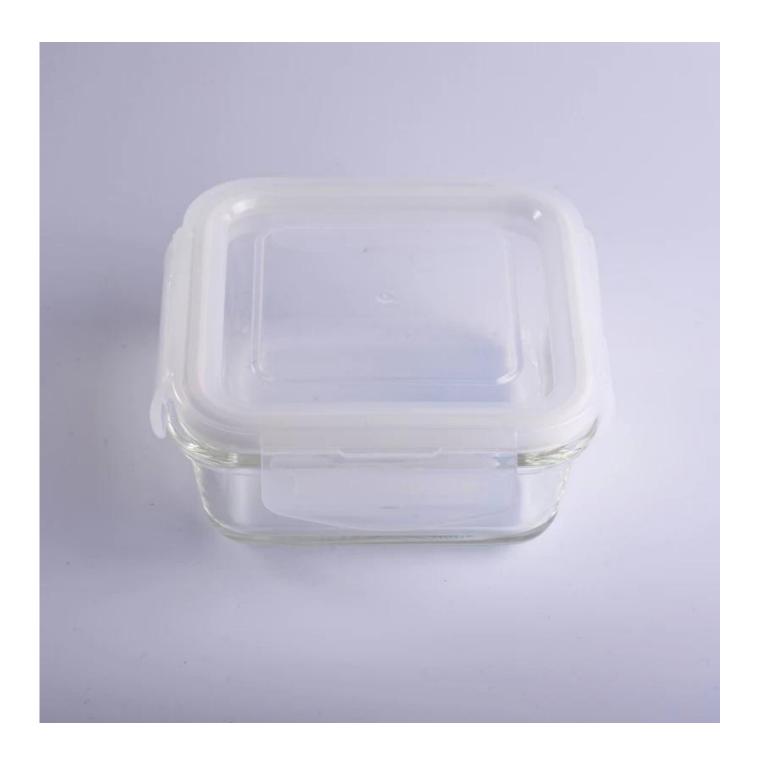

# **Square Pyrex Sealed Glass Food Container**

| Product Details         |                                                                                                                                                                |
|-------------------------|----------------------------------------------------------------------------------------------------------------------------------------------------------------|
| Item number.            | SGYH16070913                                                                                                                                                   |
| Material                | Pyrex Glass                                                                                                                                                    |
| Craft & Deep processing | IS machine                                                                                                                                                     |
| Sample time             | <ol> <li>5 days if there is existing stock of this design.</li> <li>10 days, if you need a new design or size.</li> </ol>                                      |
| Main usages             | Pyrex glass food storage container                                                                                                                             |
| The Features            | 1. Microwave and oven available. 2. Food safety. 3. Heat-resistant. 4. Explosion proof. 5. Easy-to-be-washed material 6. Custom size and design are available. |

### **Descriptions**

- 1. Humanization design with safety exhaust vent on the lid.
- 2. Pink color edge of the seal lid makes it look lovely.
- 3 .With seal lid, very convenient for keeping food fresh in refrigerator.
- 4. Multiple sizes to meet your different requirements: 350mL, 500mL,900mL, 1600mL.