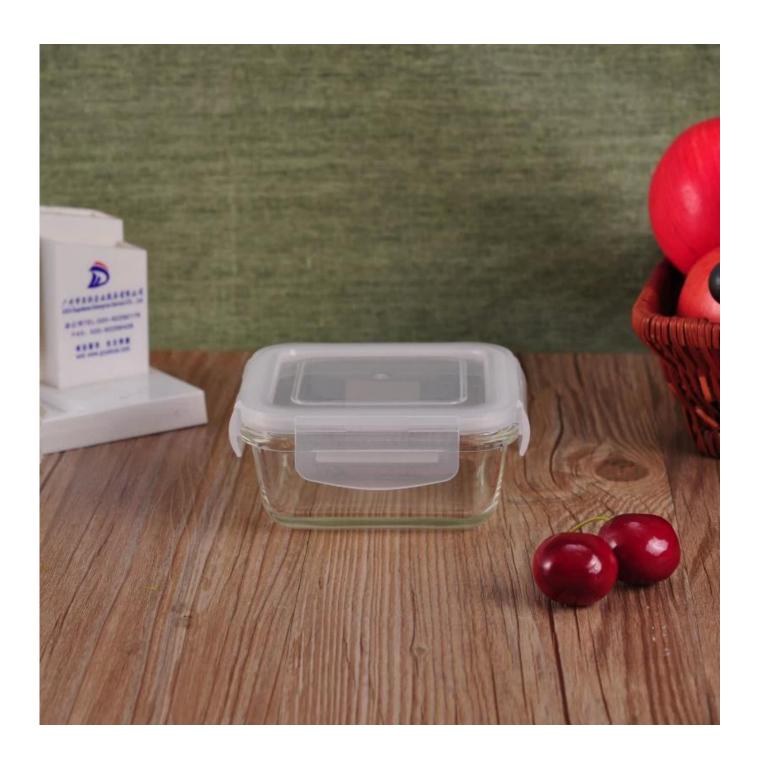

# **Square Pyrex Sealed Glass Food Container**

| Product Details         |                                                                                                                                                                |
|-------------------------|----------------------------------------------------------------------------------------------------------------------------------------------------------------|
| Item number.            | SGYH16070913                                                                                                                                                   |
| Material                | Pyrex Glass                                                                                                                                                    |
| Craft & Deep processing | IS machine                                                                                                                                                     |
| Sample time             | <ol> <li>5 days if there is existing stock of this design.</li> <li>10 days, if you need a new design or size.</li> </ol>                                      |
| Main usages             | Pyrex glass food storage container                                                                                                                             |
| The Features            | 1. Microwave and oven available. 2. Food safety. 3. Heat-resistant. 4. Explosion proof. 5. Easy-to-be-washed material 6. Custom size and design are available. |

### **Descriptions**

- 1. Humanization design with safety exhaust vent on the lid.
- 2. Pink color edge of the seal lid makes it look lovely.
- 3 .With seal lid, very convenient for keeping food fresh in refrigerator.
- 4. Multiple sizes to meet your different requirements: 350mL, 500mL,900mL, 1600mL.