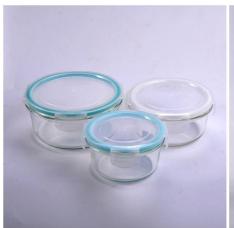

### **Descriptions**

- 1. Humanization design with safety exhaust vent on the lid.
- 2. Pink color edge of the seal lid makes it look lovely.
- 3 .With seal lid, very convenient for keeping food fresh in refrigerator.
- 4. Multiple sizes to meet your different requirements: 350mL, 500mL,900mL, 1600mL.