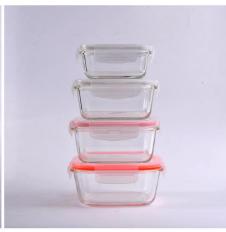

#### **Contact Us**

For frequently asked questions, please click here **FAQ**. Or welcome to contact me, Cicy.

Different sizes and color of square pyrex sealed glass box to meet your different requirements: 280mL, 480mL,600mL, 700mL. Customization is acceptable.