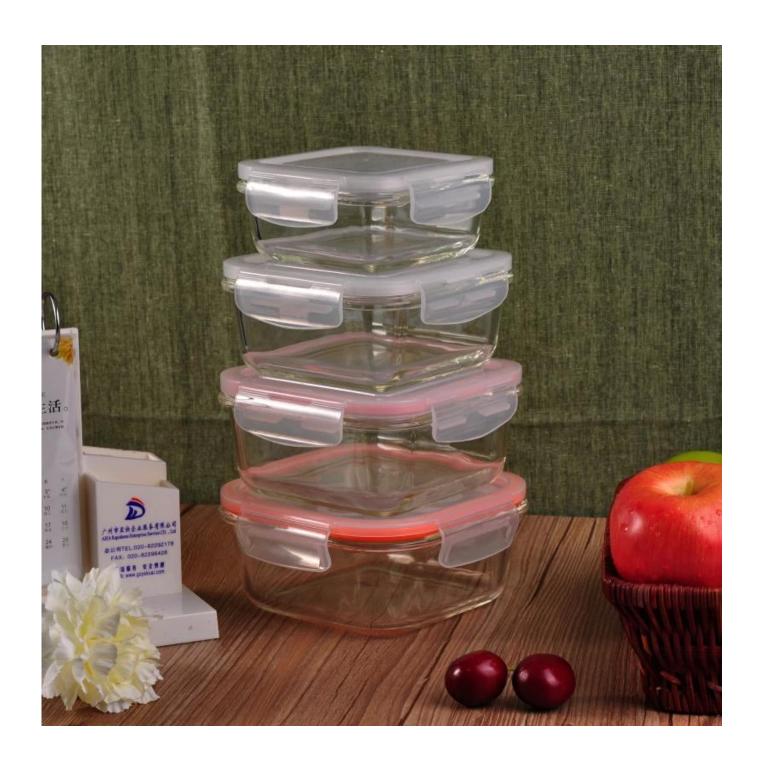

#### **Contact Us**

For frequently asked questions, please click here **FAQ**. Or welcome to contact me, Cicy.

Different sizes and color of square pyrex sealed glass box to meet your different requirements: 280mL, 480mL,600mL, 700mL. Customization is acceptable.

Different shapes and color of meal boxes for your choice.

<u>Shenzhen Sunny Glassware Co.,Ltd</u> was established in 1992. We have been in this industry area for more than 20 years, as a professional manufacturer, we specialized in designing glassware, manufacturing glassware as well as exporting. Our products lines range from handmade to machine made. We already produced abundant products such as glass tumbler, borosilicate glass, shot glass, vase,bowl, candle holder, stemware, ashtray ,tabkeware, driking glass, etc. all the daily use glassware, in total there are more than 4,000 different styles. We have an excellent design team for innovative product creation and strict QC tearm for quality asurance. OEM/ODM serverice are supported as well.