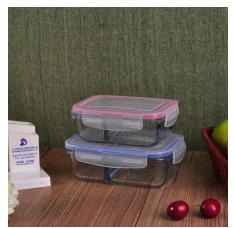

### **Descriptions**

- 1. Humanization design with safety exhaust vent on the lid.
- 2. Pink color edge of the seal lid makes it look lovely.
- 3 .With seal lid, very convenient for keeping food fresh in refrigerator.
- 4. Multiple sizes to meet your different requirements: 350mL, 500mL,900mL, 1600mL.

#### **Contact Us**

For frequently asked questions, please click here **FAQ**. Or welcome to contact me, Cicy.

Different sizes and color of square pyrex sealed glass box to meet your different requirements: 280mL, 480mL,600mL, 700mL. Customization is acceptable.