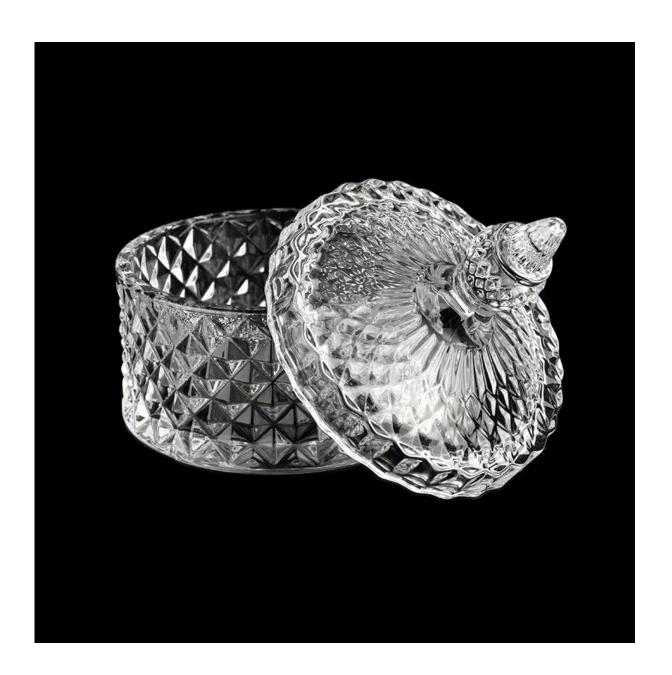

### Flexible size design allows your market to grow rapidly

With our strong support, our customers are growing rapidly, from small workshops to industry leaders.

small glass candle jars wholesale with glass lid item NO[SGKS22031101 Vaso:

Top dia: 84mm Bottom dia: 84mm

Height: 46mm Weight: 194g Capacity: 140ml

Tampa:

dia: 84mm

Height: 66mm Weight: 118g MOQ:3000 pcs

We purchased an 1,800 square meter international office in Shenzhen.