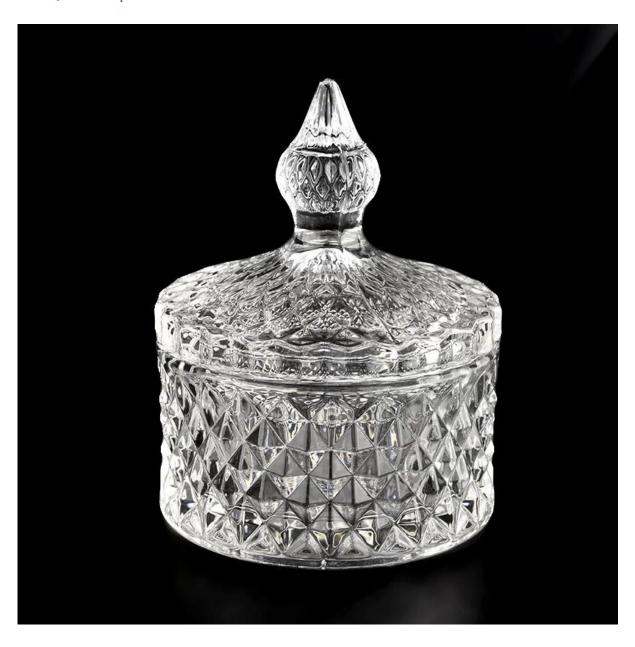

### Flexible size design allows your market to grow rapidly

With our strong support, our customers are growing rapidly, from small workshops to industry leaders.

small glass candle jars wholesale with glass lid item NO[SGKS22031101 Vaso:

Top dia: 84mm Bottom dia: 84mm

Height: 46mm Weight: 194g Capacity: 140ml

Tampa:

dia: 84mm

Height: 66mm Weight: 118g MOQ:3000 pcs

We purchased an 1,800 square meter international office in Shenzhen.