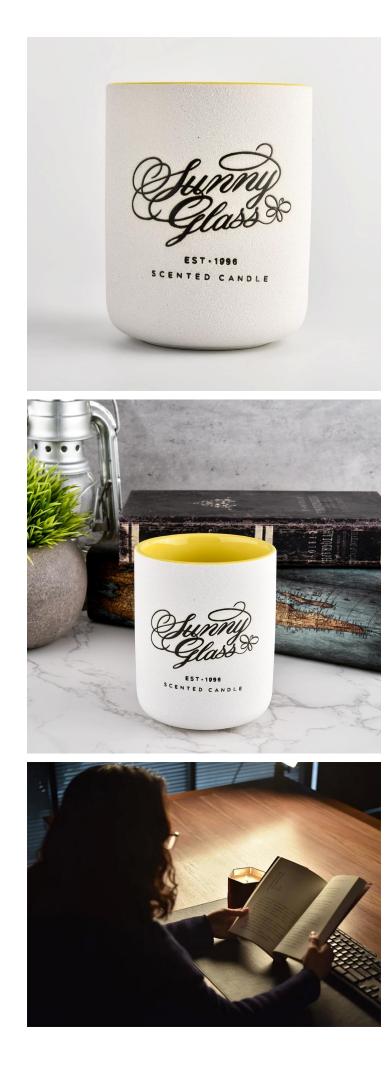

#### Flexible dimensions design can expand rapidly your market

Top dia: 83mm Bottom dia: 81.5mm Height: 104mm Weight: 307g Capacity: 390ml

MOQ: 3000 PCS

We transform your ideas into creative fragrant products and we sell ourselves on the local market.

#### Life scene

- . Decorate a romantic dinner in a bar or a bar
- . Perfect for families, hotels or gardens

. Special lover gift

. Any decorative opportunity

#### **Características do produto**

 High quality home decoration glass perfume bottle.
Suitable for use in hotels, weddings, etc.
Meet the functionality of the ASTM test product.