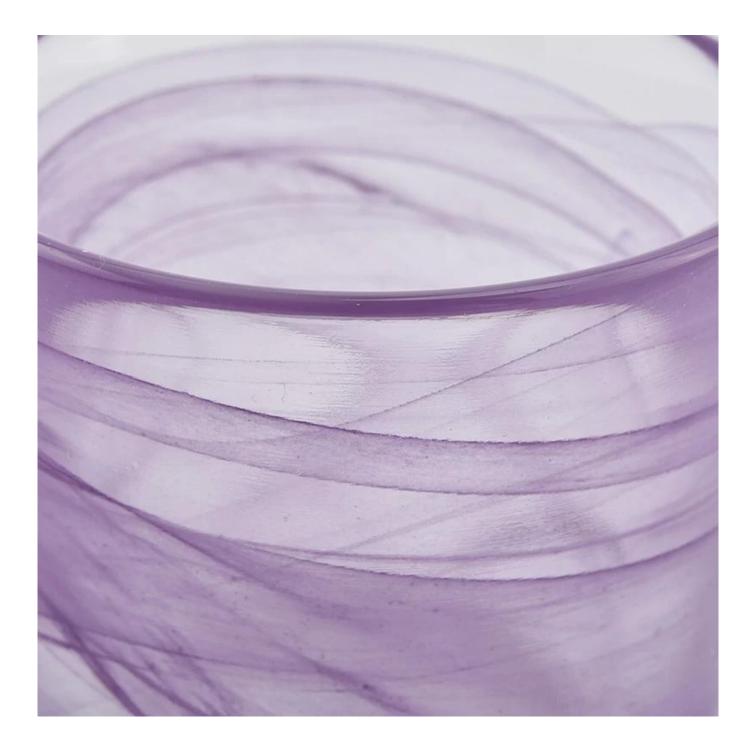

# Popular hand painting glass candle jar purple vessels supplier

Sunny Glasswares not only places OEM / ODM orders, but also helps many brands to start with product concepts.

| Measure       | Item:SGLYP21012901                                                                 |
|---------------|------------------------------------------------------------------------------------|
|               | Top dia: 72mm                                                                      |
|               | Bottom dia: 68mm                                                                   |
|               | Height: 70mm                                                                       |
|               | Weight: 262g                                                                       |
|               | Capacity: 157ml                                                                    |
| Packing       | Normal packing,Individual gift box, PVC box, window box, color box, white box, etc |
| Delivery time | Within 35 days after the sample and order confirmed                                |
| Payment term  | 30% deposit by T/T in advance and the balance against the copy of B/L              |
| Shipment      | By sea,by air,by Express and your shipping agent is acceptable                     |
| Usage         | Home decor,Wedding Decoration,Wedding Favors,Decoration enhancement                |
| Occasion      |                                                                                    |