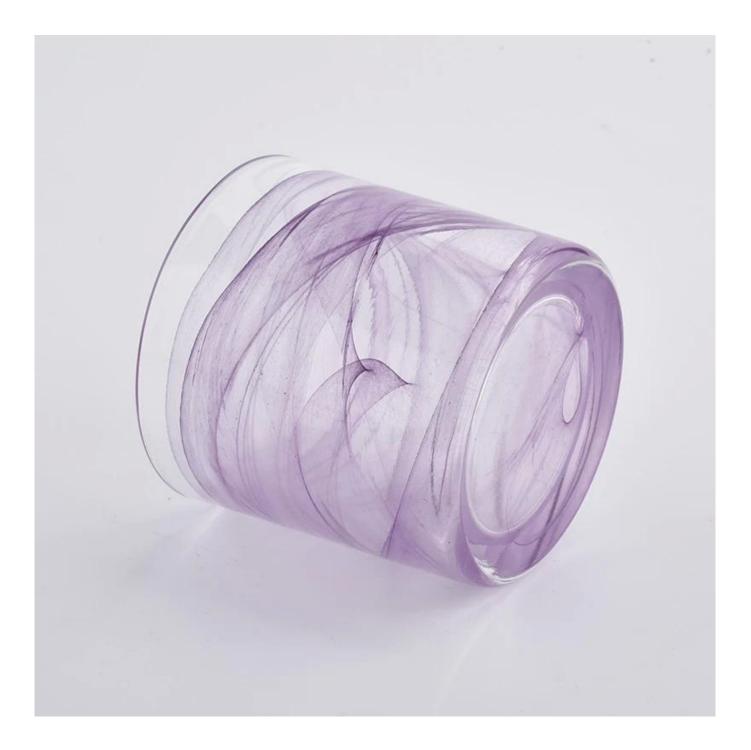

| Measure       | Item:SGLYP21012901                                                                 |
|---------------|------------------------------------------------------------------------------------|
|               | Top dia: 72mm                                                                      |
|               | Bottom dia: 68mm                                                                   |
|               | Height: 70mm                                                                       |
|               | Weight: 262g                                                                       |
|               | Capacity: 157ml                                                                    |
| Packing       | Normal packing,Individual gift box, PVC box, window box, color box, white box, etc |
| Delivery time | Within 35 days after the sample and order confirmed                                |
| Payment term  | 30% deposit by T/T in advance and the balance against the copy of B/L              |
| Shipment      | By sea,by air,by Express and your shipping agent is acceptable                     |
| Usage         | Home decor,Wedding Decoration,Wedding Favors,Decoration enhancement                |
| Occasion      |                                                                                    |