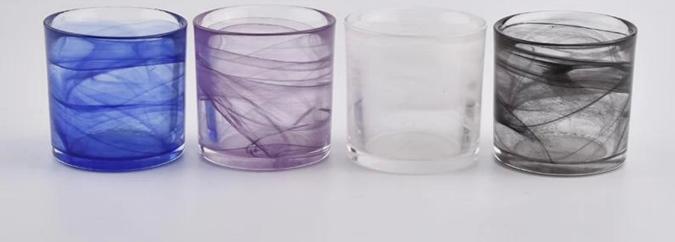

| Measure       | Item:SGLYP21012901                                                                 |
|---------------|------------------------------------------------------------------------------------|
|               | Top dia: 72mm                                                                      |
|               | Bottom dia: 68mm                                                                   |
|               | Height: 70mm                                                                       |
|               | Weight: 262g                                                                       |
|               | Capacity: 157ml                                                                    |
| Packing       | Normal packing,Individual gift box, PVC box, window box, color box, white box, etc |
| Delivery time | Within 35 days after the sample and order confirmed                                |
| Payment term  | 30% deposit by T/T in advance and the balance against the copy of B/L              |
| Shipment      | By sea,by air,by Express and your shipping agent is acceptable                     |
| Usage         | Home decor,Wedding Decoration,Wedding Favors,Decoration enhancement                |
| Occasion      |                                                                                    |