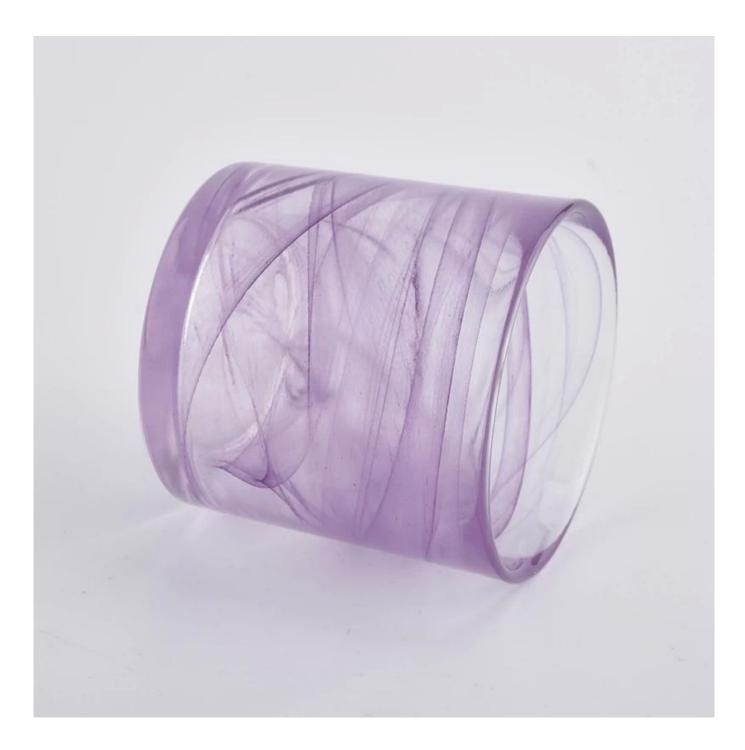

| Measure       | Item:SGLYP21012901                                                                 |
|---------------|------------------------------------------------------------------------------------|
|               | Top dia: 72mm                                                                      |
|               | Bottom dia: 68mm                                                                   |
|               | Height: 70mm                                                                       |
|               | Weight: 262g                                                                       |
|               | Capacity: 157ml                                                                    |
| Packing       | Normal packing,Individual gift box, PVC box, window box, color box, white box, etc |
| Delivery time | Within 35 days after the sample and order confirmed                                |
| Payment term  | 30% deposit by T/T in advance and the balance against the copy of B/L              |
| Shipment      | By sea,by air,by Express and your shipping agent is acceptable                     |
| Usage         | Home decor,Wedding Decoration,Wedding Favors,Decoration enhancement                |
| Occasion      |                                                                                    |