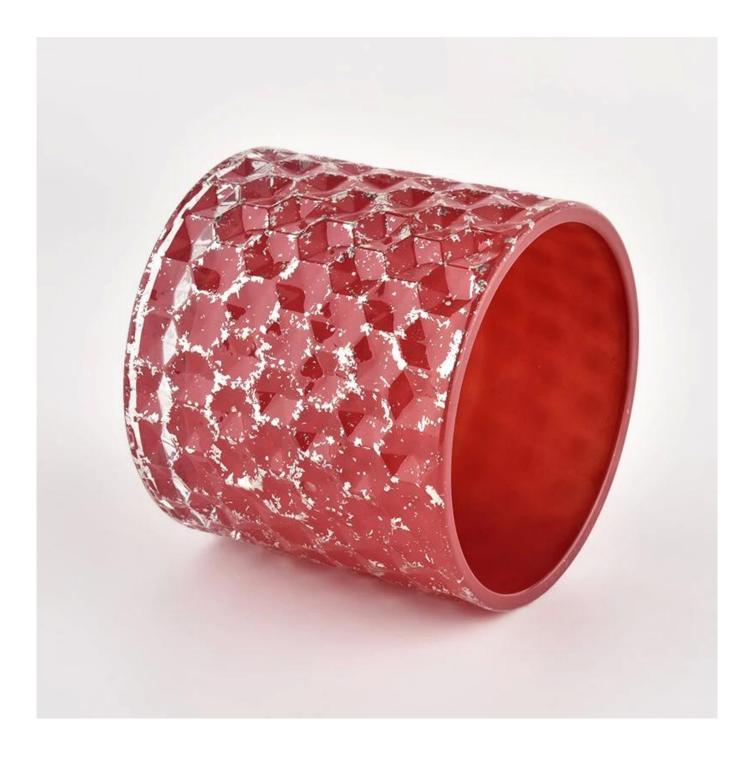

# New round glass candle vessels holders red jars with lids wholesale

Sunny Glassware not only places OEM / ODM orders, but also helps many brands to start with product concepts.

Why choose Sunny.

Nome do Produto New round glass candle vessels holders red jars with lids wholesale

| Amostra Tempo   | 1. 5 days if there is glass shape and size         |
|-----------------|----------------------------------------------------|
|                 | 2. 15 days, if you need new shapes and sizes glass |
| Medir           | Item:SGHL21112602                                  |
|                 | Top dia: 99mm                                      |
|                 | Bottom dia: 99mm                                   |
|                 | Height: 90mm                                       |
|                 | Weight: 440g                                       |
|                 | Capacity: 525ml                                    |
| Embalagem       | Normal packing,Individual gift box, PVC box,       |
|                 | window box, color box, white box, etc              |
| Entrega Tempo   | Within 35 days after the sample and order          |
|                 | confirmed                                          |
| Panamonin nravn | 30% deposit by T/T in advance and the balance      |
|                 | against the copy of B/L                            |
| envio           | By sea,by air,by Express and your shipping agent   |
|                 | is acceptable                                      |
| Usage Occasion  | Home decor,Wedding Decoration,Wedding              |
|                 | Favors,Decoration enhancement                      |