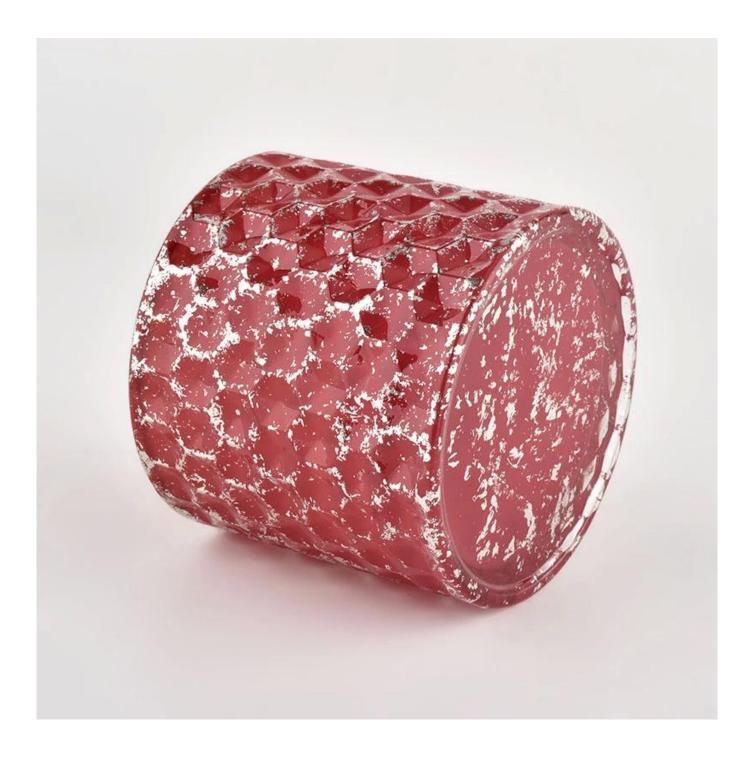

# New round glass candle vessels holders red jars with lids wholesale

Sunny Glassware not only places OEM / ODM orders, but also helps many brands to start with product concepts.

Why choose Sunny.

Nome do Produto New round glass candle vessels holders red jars with lids wholesale

| Amostra Tempo   | 1. 5 days if there is glass shape and size         |
|-----------------|----------------------------------------------------|
|                 | 2. 15 days, if you need new shapes and sizes glass |
| Medir           | Item:SGHL21112602                                  |
|                 | Top dia: 99mm                                      |
|                 | Bottom dia: 99mm                                   |
|                 | Height: 90mm                                       |
|                 | Weight: 440g                                       |
|                 | Capacity: 525ml                                    |
| Embalagem       | Normal packing,Individual gift box, PVC box,       |
|                 | window box, color box, white box, etc              |
| Entrega Tempo   | Within 35 days after the sample and order          |
|                 | confirmed                                          |
| Panamonin nravn | 30% deposit by T/T in advance and the balance      |
|                 | against the copy of B/L                            |
| envio           | By sea,by air,by Express and your shipping agent   |
|                 | is acceptable                                      |
| Usage Occasion  | Home decor,Wedding Decoration,Wedding              |
|                 | Favors,Decoration enhancement                      |