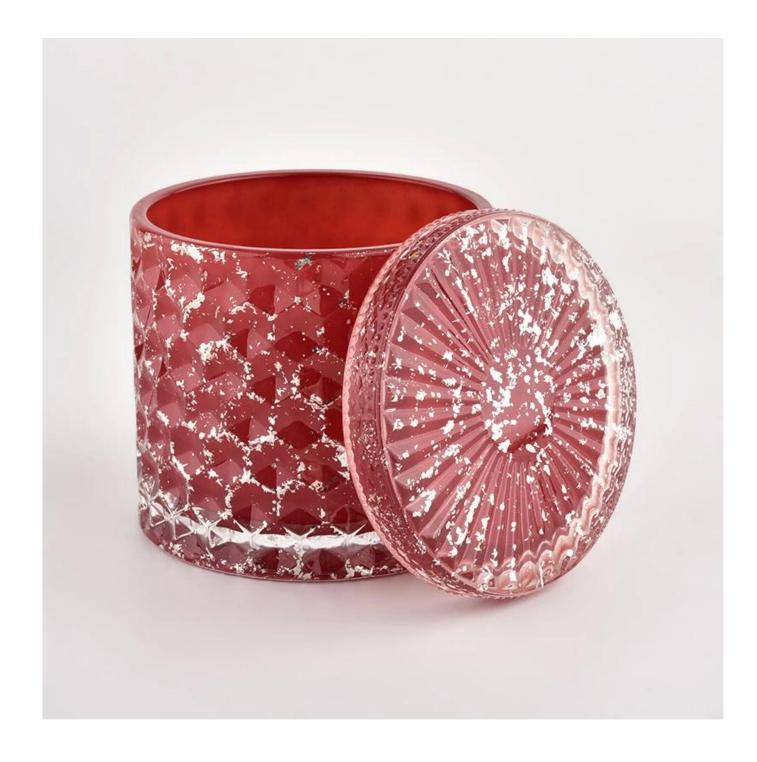

# New round glass candle vessels holders red jars with lids wholesale

Sunny Glassware not only places OEM / ODM orders, but also helps many brands to start with product concepts.

Why choose Sunny.

Nome do Produto New round glass candle vessels holders red jars with lids wholesale

| Amostra Tempo   | 1. 5 days if there is glass shape and size         |
|-----------------|----------------------------------------------------|
|                 | 2. 15 days, if you need new shapes and sizes glass |
| Medir           | Item:SGHL21112602                                  |
|                 | Top dia: 99mm                                      |
|                 | Bottom dia: 99mm                                   |
|                 | Height: 90mm                                       |
|                 | Weight: 440g                                       |
|                 | Capacity: 525ml                                    |
| Embalagem       | Normal packing,Individual gift box, PVC box,       |
|                 | window box, color box, white box, etc              |
| Entrega Tempo   | Within 35 days after the sample and order          |
|                 | confirmed                                          |
| Panamonin nravn | 30% deposit by T/T in advance and the balance      |
|                 | against the copy of B/L                            |
| envio           | By sea,by air,by Express and your shipping agent   |
|                 | is acceptable                                      |
| Usage Occasion  | Home decor,Wedding Decoration,Wedding              |
|                 | Favors,Decoration enhancement                      |