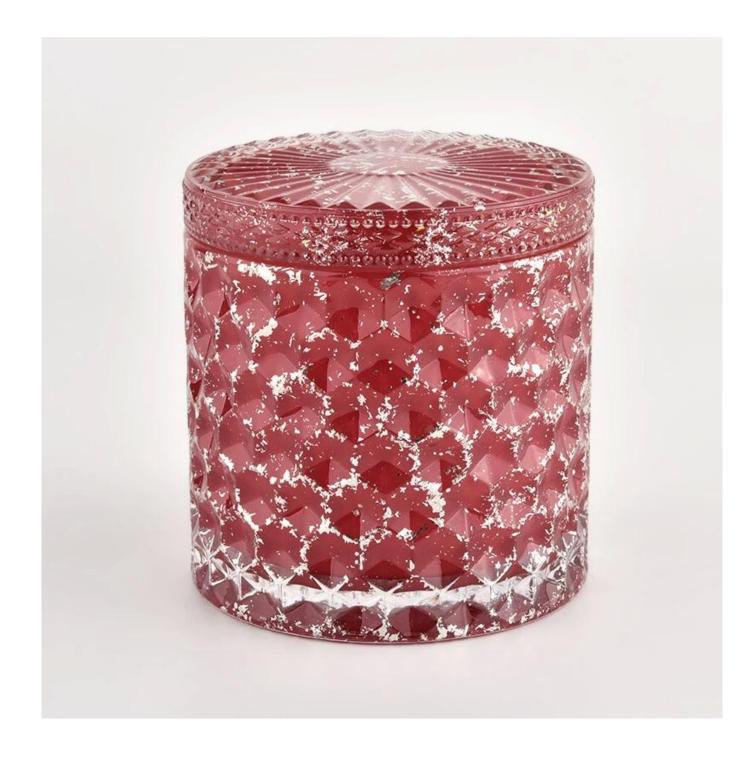

# New round glass candle vessels holders red jars with lids wholesale

Sunny Glassware not only places OEM / ODM orders, but also helps many brands to start with product concepts.

Why choose Sunny.

Nome do Produto New round glass candle vessels holders red jars with lids wholesale

| Amostra Tempo   | 1. 5 days if there is glass shape and size         |
|-----------------|----------------------------------------------------|
|                 | 2. 15 days, if you need new shapes and sizes glass |
| Medir           | Item:SGHL21112602                                  |
|                 | Top dia: 99mm                                      |
|                 | Bottom dia: 99mm                                   |
|                 | Height: 90mm                                       |
|                 | Weight: 440g                                       |
|                 | Capacity: 525ml                                    |
| Embalagem       | Normal packing,Individual gift box, PVC box,       |
|                 | window box, color box, white box, etc              |
| Entrega Tempo   | Within 35 days after the sample and order          |
|                 | confirmed                                          |
| Panamonin nravn | 30% deposit by T/T in advance and the balance      |
|                 | against the copy of B/L                            |
| envio           | By sea,by air,by Express and your shipping agent   |
|                 | is acceptable                                      |
| Usage Occasion  | Home decor,Wedding Decoration,Wedding              |
|                 | Favors,Decoration enhancement                      |