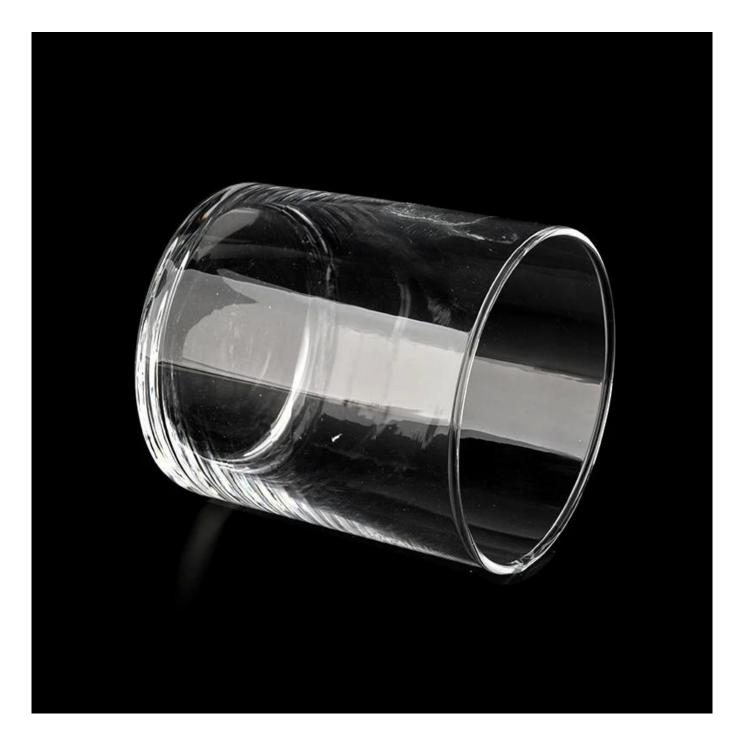

|                   | Item:SGZX22031103                                                                  |
|-------------------|------------------------------------------------------------------------------------|
|                   | Top dia: 80mm                                                                      |
| Measure           | Bottom dia: 78mm                                                                   |
| 1.10uSui C        | Height: 88mm                                                                       |
|                   | Weight: 163g                                                                       |
|                   | Capacity: 345ml                                                                    |
| Packing           | Normal packing,Individual gift box, PVC box, window box, color box, white box, etc |
|                   | Within 35 days after the sample and order confirmed                                |
|                   | 30% deposit by T/T in advance and the balance against the copy of B/L              |
| Shipment          | By sea,by air,by Express and your shipping agent is acceptable                     |
| Usage<br>Occasion | Home decor,Wedding Decoration,Wedding Favors,Decoration enhancement                |
| Occasion          |                                                                                    |
|                   |                                                                                    |