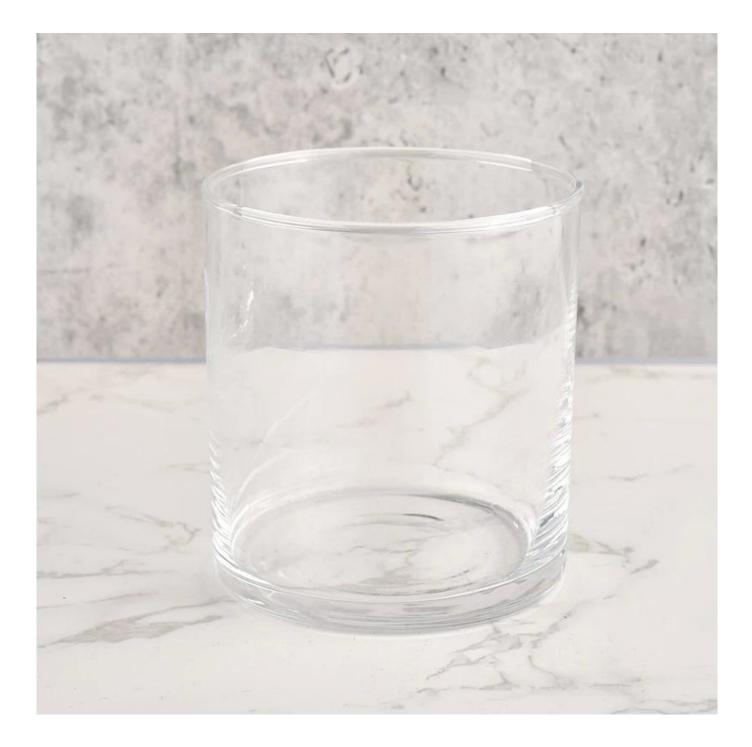

# New 12oz custom glass candle holder clear candle jars wholesale

Sunny Glasswares not only places OEM / ODM orders, but also helps many brands to start with product concepts.

|                   | Item:SGZX22031103                                                                  |
|-------------------|------------------------------------------------------------------------------------|
|                   | Top dia: 80mm                                                                      |
| Measure           | Bottom dia: 78mm                                                                   |
| 1.10uSui C        | Height: 88mm                                                                       |
|                   | Weight: 163g                                                                       |
|                   | Capacity: 345ml                                                                    |
| Packing           | Normal packing,Individual gift box, PVC box, window box, color box, white box, etc |
|                   | Within 35 days after the sample and order confirmed                                |
|                   | 30% deposit by T/T in advance and the balance against the copy of B/L              |
| Shipment          | By sea,by air,by Express and your shipping agent is acceptable                     |
| Usage<br>Occasion | Home decor,Wedding Decoration,Wedding Favors,Decoration enhancement                |
| Occasion          |                                                                                    |
|                   |                                                                                    |