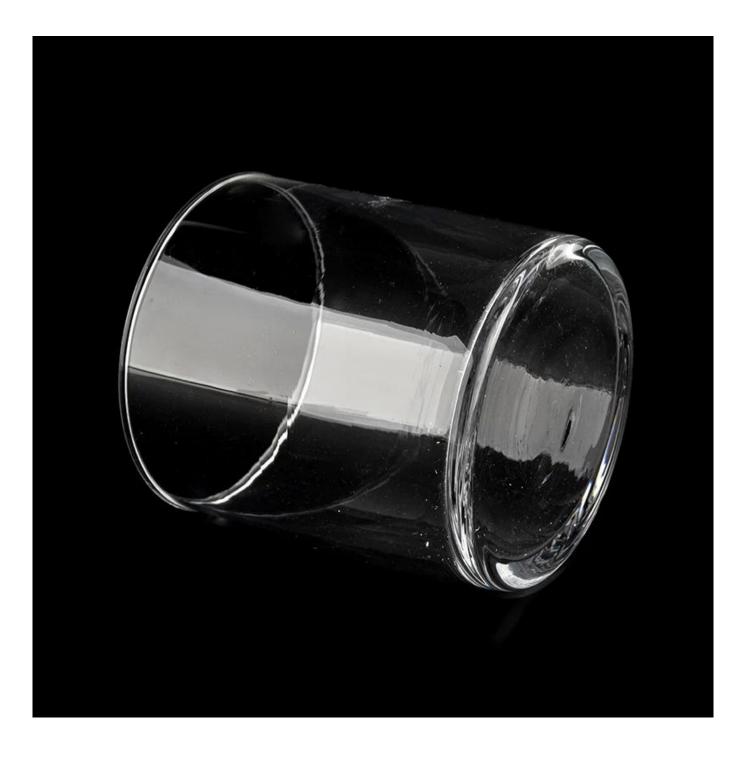

|                   | Item:SGZX22031103                                                                  |
|-------------------|------------------------------------------------------------------------------------|
|                   | Top dia: 80mm                                                                      |
| Measure           | Bottom dia: 78mm                                                                   |
| 1.10uSui C        | Height: 88mm                                                                       |
|                   | Weight: 163g                                                                       |
|                   | Capacity: 345ml                                                                    |
| Packing           | Normal packing,Individual gift box, PVC box, window box, color box, white box, etc |
|                   | Within 35 days after the sample and order confirmed                                |
|                   | 30% deposit by T/T in advance and the balance against the copy of B/L              |
| Shipment          | By sea,by air,by Express and your shipping agent is acceptable                     |
| Usage<br>Occasion | Home decor,Wedding Decoration,Wedding Favors,Decoration enhancement                |
| Occasion          |                                                                                    |
|                   |                                                                                    |