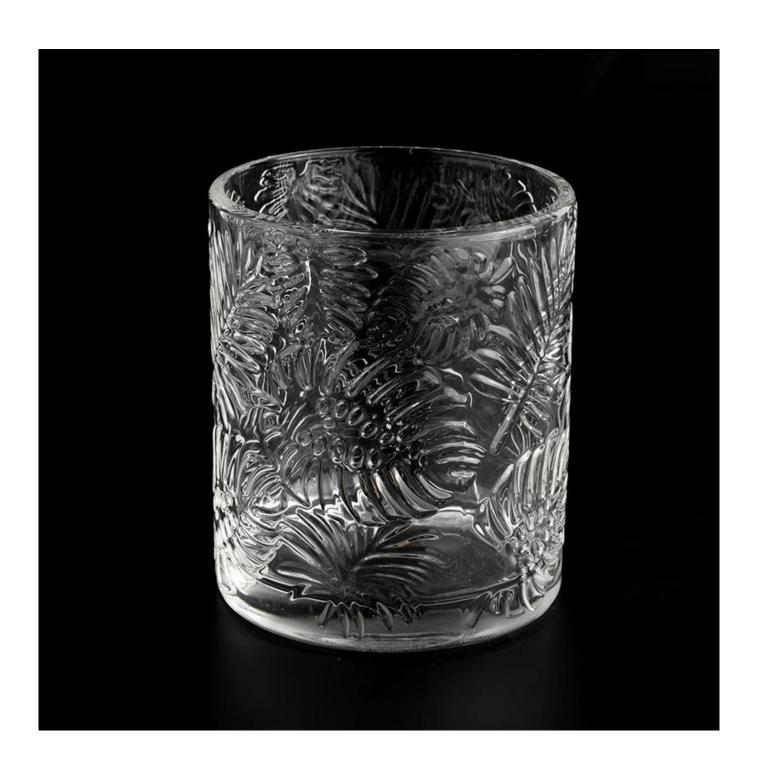

## New 12oz 14oz transparent glass cylinder candle jars with home decor

Sunny Glasswares not only places  $\operatorname{OEM}$  /  $\operatorname{ODM}$  orders, but also helps many brands to start with product concepts.

Why choose Sunny.

Nome do Produto New 12oz 14oz transparent glass cylinder candle jars with home decor

| Amostra Tempo      | 1. 5 dias se houver formato e tamanho de vidro 2. 15 days, if you need new shapes and sizes glass |
|--------------------|---------------------------------------------------------------------------------------------------|
|                    | Item:SGYH22022312                                                                                 |
|                    | Top dia: 85mm<br>Bottom dia: 85mm                                                                 |
|                    | Height: 100mm                                                                                     |
|                    | Weight: 387g                                                                                      |
|                    | Capacity: 413ml                                                                                   |
| Embalagem          | Normal packing,Individual gift box, PVC box,                                                      |
|                    | window box, color box, white box, etc                                                             |
| Entrega Tempo      | Within 35 days after the sample and order                                                         |
|                    | confirmed                                                                                         |
| Pagamento prazo    | 30% deposit by T/T in advance and the balance                                                     |
|                    | against the copy of B/L                                                                           |
| envio              | By sea,by air,by Express and your shipping agent                                                  |
|                    | is acceptable                                                                                     |
| III IQAMA UMCAQIMI | Home decor, Wedding Decoration, Wedding                                                           |
|                    | Favors,Decoration enhancement                                                                     |