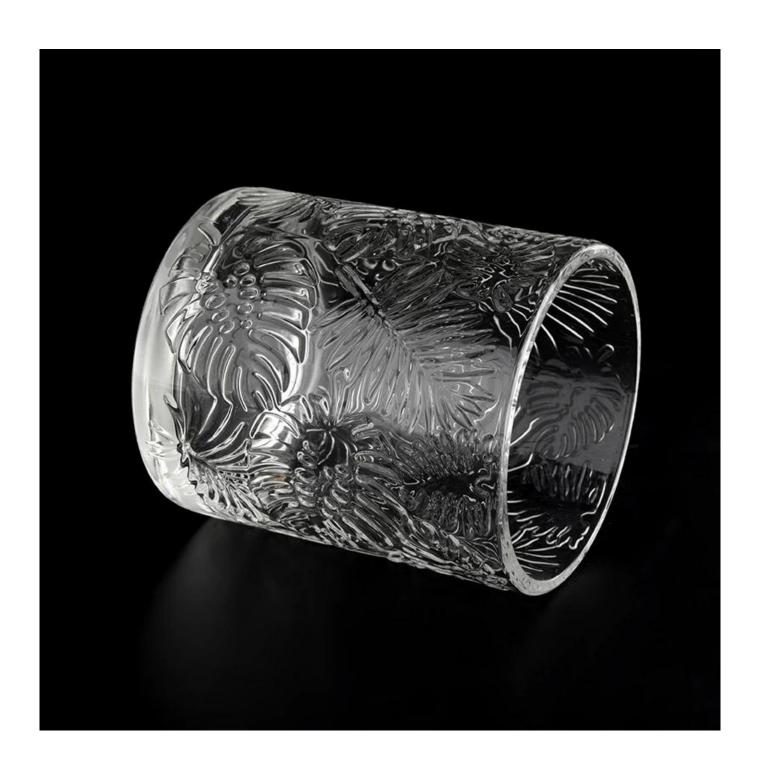

## New 12oz 14oz transparent glass cylinder candle jars with home decor

Sunny Glasswares not only places  $\operatorname{OEM}$  /  $\operatorname{ODM}$  orders, but also helps many brands to start with product concepts.

Why choose Sunny.

Nome do Produto New 12oz 14oz transparent glass cylinder candle jars with home decor

| Amostra Tempo      | 1. 5 dias se houver formato e tamanho de vidro 2. 15 days, if you need new shapes and sizes glass |
|--------------------|---------------------------------------------------------------------------------------------------|
|                    | Item:SGYH22022312                                                                                 |
|                    | Top dia: 85mm<br>Bottom dia: 85mm                                                                 |
|                    | Height: 100mm                                                                                     |
|                    | Weight: 387g                                                                                      |
|                    | Capacity: 413ml                                                                                   |
| Embalagem          | Normal packing,Individual gift box, PVC box,                                                      |
|                    | window box, color box, white box, etc                                                             |
| Entrega Tempo      | Within 35 days after the sample and order                                                         |
|                    | confirmed                                                                                         |
| Pagamento prazo    | 30% deposit by T/T in advance and the balance                                                     |
|                    | against the copy of B/L                                                                           |
| envio              | By sea,by air,by Express and your shipping agent                                                  |
|                    | is acceptable                                                                                     |
| III IQAMA UMCAQIMI | Home decor, Wedding Decoration, Wedding                                                           |
|                    | Favors,Decoration enhancement                                                                     |