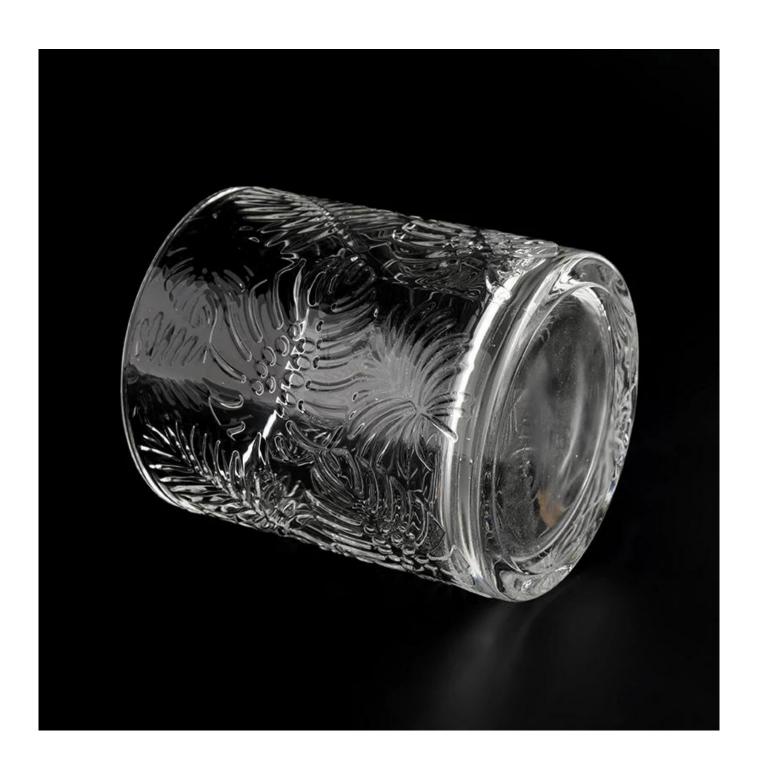

## New 12oz 14oz transparent glass cylinder candle jars with home decor

Sunny Glasswares not only places  $\operatorname{OEM}$  /  $\operatorname{ODM}$  orders, but also helps many brands to start with product concepts.

Why choose Sunny.

Nome do Produto New 12oz 14oz transparent glass cylinder candle jars with home decor

| Amostra Tempo      | 1. 5 dias se houver formato e tamanho de vidro 2. 15 days, if you need new shapes and sizes glass |
|--------------------|---------------------------------------------------------------------------------------------------|
|                    | Item:SGYH22022312                                                                                 |
|                    | Top dia: 85mm<br>Bottom dia: 85mm                                                                 |
|                    | Height: 100mm                                                                                     |
|                    | Weight: 387g                                                                                      |
|                    | Capacity: 413ml                                                                                   |
| Embalagem          | Normal packing,Individual gift box, PVC box,                                                      |
|                    | window box, color box, white box, etc                                                             |
| Entrega Tempo      | Within 35 days after the sample and order                                                         |
|                    | confirmed                                                                                         |
| Pagamento prazo    | 30% deposit by T/T in advance and the balance                                                     |
|                    | against the copy of B/L                                                                           |
| envio              | By sea,by air,by Express and your shipping agent                                                  |
|                    | is acceptable                                                                                     |
| III IQAMA UMCAQIMI | Home decor, Wedding Decoration, Wedding                                                           |
|                    | Favors,Decoration enhancement                                                                     |