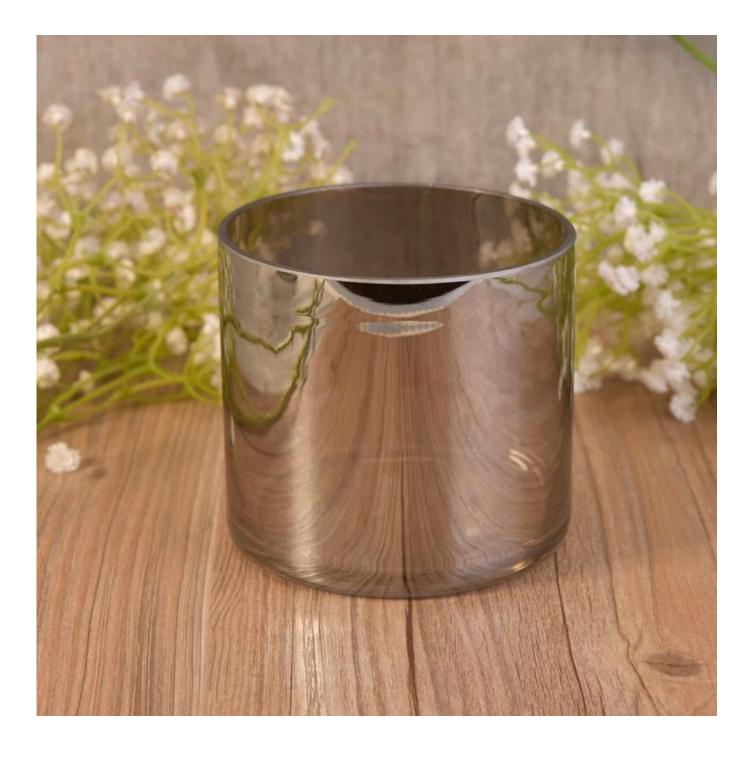

## Ion plating silver glass candle holder

| Item Name       | lon plating silver glass candle holder                                                                                                                                                                |
|-----------------|-------------------------------------------------------------------------------------------------------------------------------------------------------------------------------------------------------|
| ltem No.        | SGLYP17042209                                                                                                                                                                                         |
| Size            | Top dia:100mm<br>Bottom dia:100mm<br>Height:92mm<br>Weight:337g<br>Capacity:558ml                                                                                                                     |
| Brand name      | Sunny Glassware                                                                                                                                                                                       |
| Sample time     | <ol> <li>5 days to exist in the shape and size of the products</li> <li>15 days if you need new shape and size of products</li> </ol>                                                                 |
| Packing         | Security packaging normal 24pcs / 36pcs / 48pcs per carton etc. export with egg divider                                                                                                               |
| Моq             | 10,000pcs                                                                                                                                                                                             |
| Delivery time   | Within 35 days after order confirmed                                                                                                                                                                  |
| Payment terms   | 30% deposit by T / T in advance, the balance after showing the copy of B / L $$                                                                                                                       |
| Product Feature | <ol> <li>High quality and competitive prices</li> <li>Meet FDA, SGS, LFGB test etc.</li> <li>Eco-friendly</li> <li>Widely applies to wedding, party, house, bar etc.</li> <li>Machine made</li> </ol> |