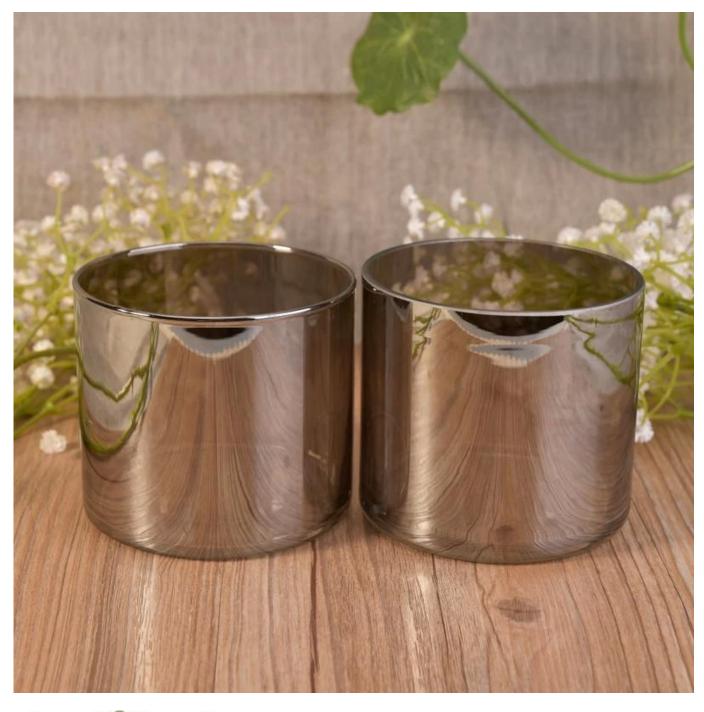

## Ion plating silver glass candle holder

| Item Name       | lon plating silver glass candle holder                                                                                                                                                                |
|-----------------|-------------------------------------------------------------------------------------------------------------------------------------------------------------------------------------------------------|
| ltem No.        | SGLYP17042209                                                                                                                                                                                         |
| Size            | Top dia:100mm<br>Bottom dia:100mm<br>Height:92mm<br>Weight:337g<br>Capacity:558ml                                                                                                                     |
| Brand name      | Sunny Glassware                                                                                                                                                                                       |
| Sample time     | <ol> <li>5 days to exist in the shape and size of the products</li> <li>15 days if you need new shape and size of products</li> </ol>                                                                 |
| Packing         | Security packaging normal 24pcs / 36pcs / 48pcs per carton etc. export with egg divider                                                                                                               |
| Моq             | 10,000pcs                                                                                                                                                                                             |
| Delivery time   | Within 35 days after order confirmed                                                                                                                                                                  |
| Payment terms   | 30% deposit by T / T in advance, the balance after showing the copy of B / L $$                                                                                                                       |
| Product Feature | <ol> <li>High quality and competitive prices</li> <li>Meet FDA, SGS, LFGB test etc.</li> <li>Eco-friendly</li> <li>Widely applies to wedding, party, house, bar etc.</li> <li>Machine made</li> </ol> |