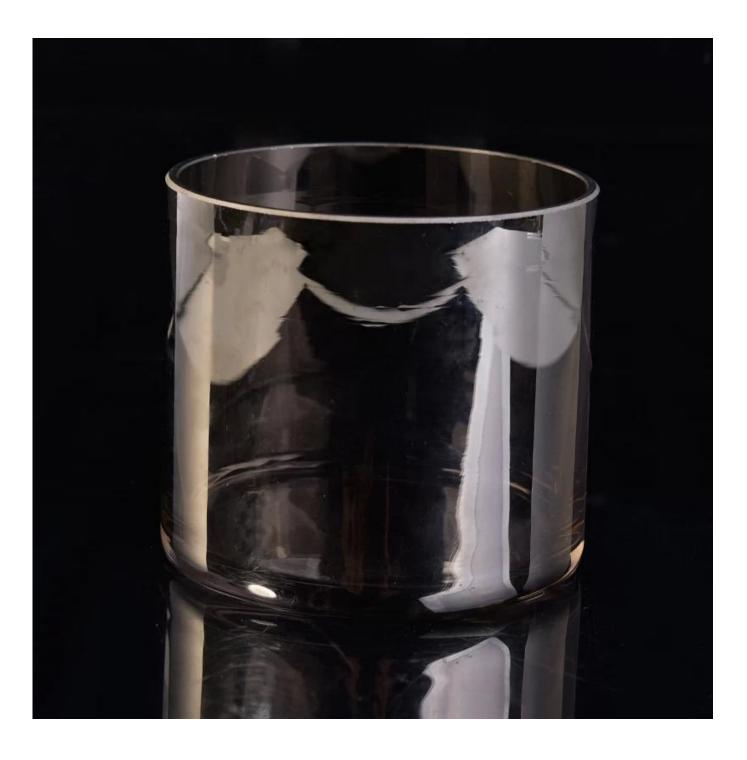

## Ion plating silver glass candle holder

| Item Name       | lon plating silver glass candle holder                                                                                                                                                                |
|-----------------|-------------------------------------------------------------------------------------------------------------------------------------------------------------------------------------------------------|
| ltem No.        | SGLYP17042209                                                                                                                                                                                         |
| Size            | Top dia:100mm<br>Bottom dia:100mm<br>Height:92mm<br>Weight:337g<br>Capacity:558ml                                                                                                                     |
| Brand name      | Sunny Glassware                                                                                                                                                                                       |
| Sample time     | <ol> <li>5 days to exist in the shape and size of the products</li> <li>15 days if you need new shape and size of products</li> </ol>                                                                 |
| Packing         | Security packaging normal 24pcs / 36pcs / 48pcs per carton etc. export with egg divider                                                                                                               |
| Моq             | 10,000pcs                                                                                                                                                                                             |
| Delivery time   | Within 35 days after order confirmed                                                                                                                                                                  |
| Payment terms   | 30% deposit by T / T in advance, the balance after showing the copy of B / L $$                                                                                                                       |
| Product Feature | <ol> <li>High quality and competitive prices</li> <li>Meet FDA, SGS, LFGB test etc.</li> <li>Eco-friendly</li> <li>Widely applies to wedding, party, house, bar etc.</li> <li>Machine made</li> </ol> |

<u>Cylinder tealight candle</u> <u>holder</u> <u>Round small tealight</u> <u>holder</u> Flower shape cylinder jade amber color decorative glass candle jar candle holder

Factory Show