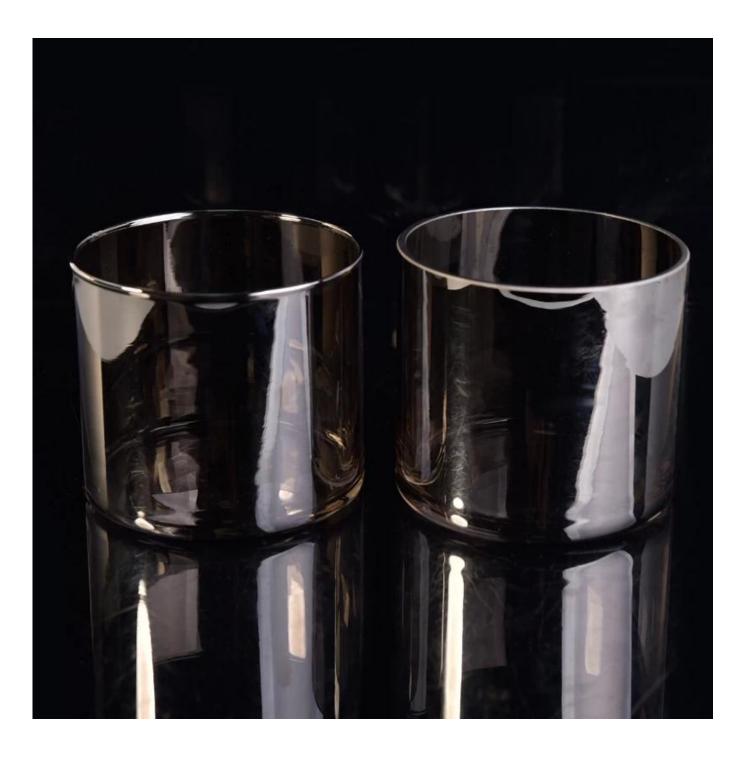

## Ion plating silver glass candle holder

| Item Name       | lon plating silver glass candle holder                                                                                                                                                                |
|-----------------|-------------------------------------------------------------------------------------------------------------------------------------------------------------------------------------------------------|
| ltem No.        | SGLYP17042209                                                                                                                                                                                         |
| Size            | Top dia:100mm<br>Bottom dia:100mm<br>Height:92mm<br>Weight:337g<br>Capacity:558ml                                                                                                                     |
| Brand name      | Sunny Glassware                                                                                                                                                                                       |
| Sample time     | <ol> <li>5 days to exist in the shape and size of the products</li> <li>15 days if you need new shape and size of products</li> </ol>                                                                 |
| Packing         | Security packaging normal 24pcs / 36pcs / 48pcs per carton etc. export with egg divider                                                                                                               |
| Моq             | 10,000pcs                                                                                                                                                                                             |
| Delivery time   | Within 35 days after order confirmed                                                                                                                                                                  |
| Payment terms   | 30% deposit by T / T in advance, the balance after showing the copy of B / L $$                                                                                                                       |
| Product Feature | <ol> <li>High quality and competitive prices</li> <li>Meet FDA, SGS, LFGB test etc.</li> <li>Eco-friendly</li> <li>Widely applies to wedding, party, house, bar etc.</li> <li>Machine made</li> </ol> |

<u>Cylinder tealight candle</u> <u>holder</u> <u>Round small tealight</u> <u>holder</u> Flower shape cylinder jade amber color decorative glass candle jar candle holder

Factory Show