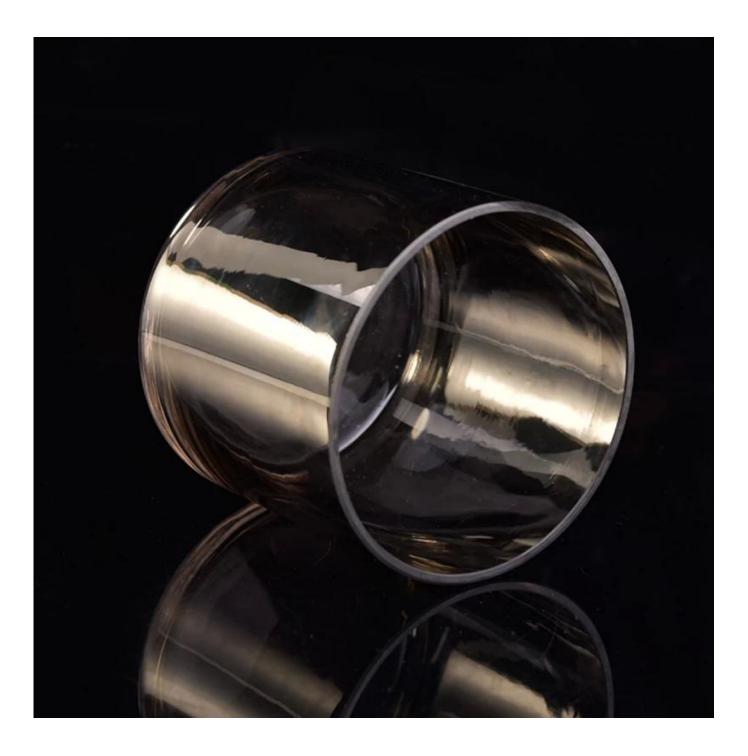

## Ion plating silver glass candle holder

| Item Name       | lon plating silver glass candle holder                                                                                                                                                                |
|-----------------|-------------------------------------------------------------------------------------------------------------------------------------------------------------------------------------------------------|
| ltem No.        | SGLYP17042209                                                                                                                                                                                         |
| Size            | Top dia:100mm<br>Bottom dia:100mm<br>Height:92mm<br>Weight:337g<br>Capacity:558ml                                                                                                                     |
| Brand name      | Sunny Glassware                                                                                                                                                                                       |
| Sample time     | <ol> <li>5 days to exist in the shape and size of the products</li> <li>15 days if you need new shape and size of products</li> </ol>                                                                 |
| Packing         | Security packaging normal 24pcs / 36pcs / 48pcs per carton etc. export with egg divider                                                                                                               |
| Моq             | 10,000pcs                                                                                                                                                                                             |
| Delivery time   | Within 35 days after order confirmed                                                                                                                                                                  |
| Payment terms   | 30% deposit by T / T in advance, the balance after showing the copy of B / L $$                                                                                                                       |
| Product Feature | <ol> <li>High quality and competitive prices</li> <li>Meet FDA, SGS, LFGB test etc.</li> <li>Eco-friendly</li> <li>Widely applies to wedding, party, house, bar etc.</li> <li>Machine made</li> </ol> |

<u>Cylinder tealight candle</u> <u>holder</u> <u>Round small tealight</u> <u>holder</u> Flower shape cylinder jade amber color decorative glass candle jar candle holder

Factory Show