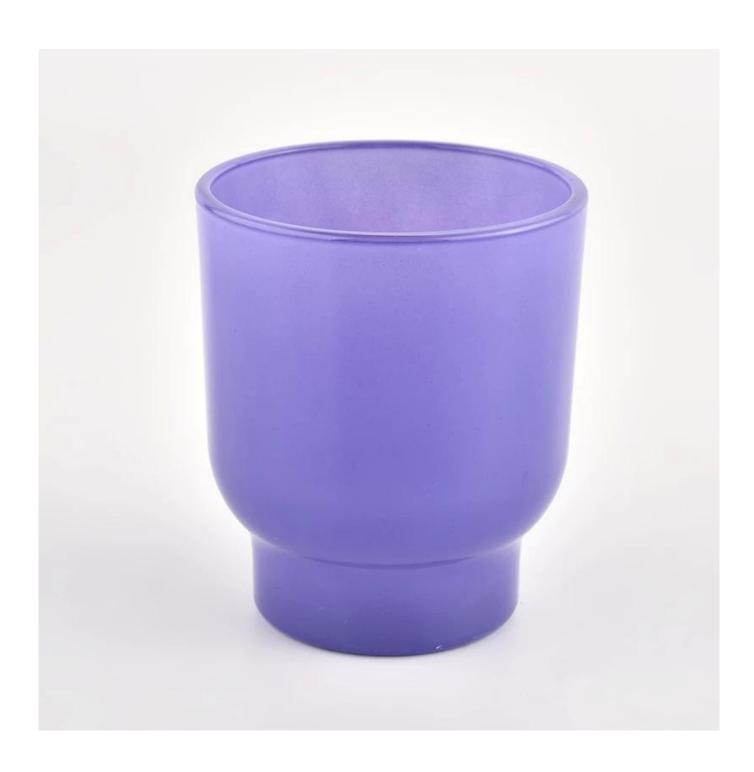

## Hot sales 200ml cylinder purple glass candle holder wholesale

Sunny Glassware not only places OEM / ODM orders, but also helps many brands to start with product concepts.

Why choose Sunny.

| Nome do Produto Hot sales 200ml cylinder purple glass candle holder wholesale |  |
|-------------------------------------------------------------------------------|--|
|-------------------------------------------------------------------------------|--|

| Amostra Tempo       | 1. 5 days if there is glass shape and size         |
|---------------------|----------------------------------------------------|
|                     | 2. 15 days, if you need new shapes and sizes glass |
| Medir               | Item:SGCX21122431                                  |
|                     | Top dia: 72mm                                      |
|                     | Bottom dia: 51mm                                   |
|                     | Height: 86mm                                       |
|                     | Weight: 180g                                       |
|                     | Capacity: 200ml                                    |
| Embalagem           | Normal packing,Individual gift box, PVC box,       |
|                     | window box, color box, white box, etc              |
| Entrega Tempo       | Within 35 days after the sample and order          |
|                     | confirmed                                          |
| Pagamento prazo     | 30% deposit by T/T in advance and the balance      |
|                     | against the copy of B/L                            |
| envio               | By sea,by air,by Express and your shipping agent   |
|                     | is acceptable                                      |
| III ICAMA LIPPACIAN | Home decor, Wedding Decoration, Wedding            |
|                     | Favors,Decoration enhancement                      |