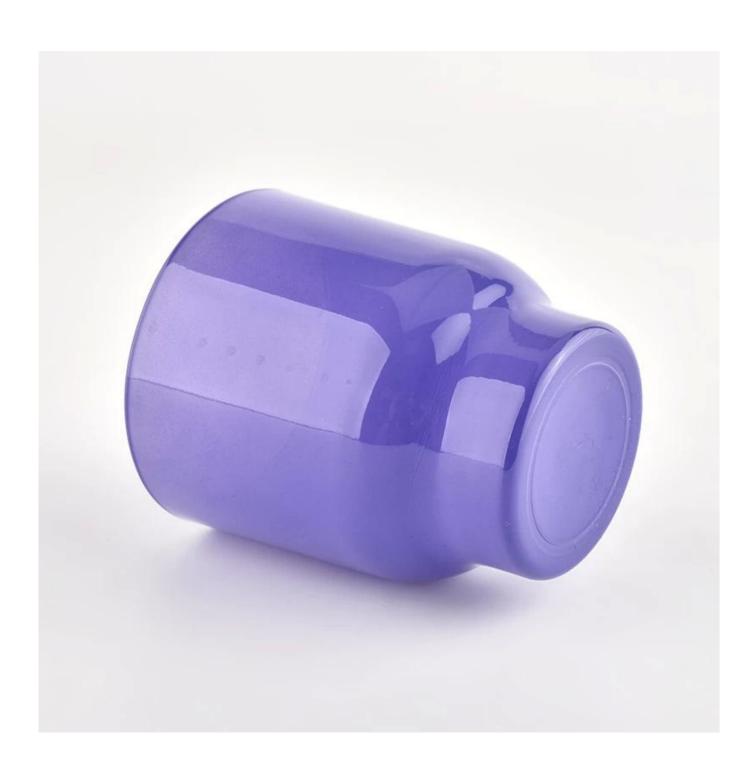

## Hot sales 200ml cylinder purple glass candle holder wholesale

Sunny Glassware not only places OEM / ODM orders, but also helps many brands to start with product concepts.

Why choose Sunny.

| Nome do Produto Hot sales 200ml cylinder purple glass candle holder wholesale |  |
|-------------------------------------------------------------------------------|--|
|-------------------------------------------------------------------------------|--|

| Amostra Tempo       | 1. 5 days if there is glass shape and size         |
|---------------------|----------------------------------------------------|
|                     | 2. 15 days, if you need new shapes and sizes glass |
| Medir               | Item:SGCX21122431                                  |
|                     | Top dia: 72mm                                      |
|                     | Bottom dia: 51mm                                   |
|                     | Height: 86mm                                       |
|                     | Weight: 180g                                       |
|                     | Capacity: 200ml                                    |
| Embalagem           | Normal packing,Individual gift box, PVC box,       |
|                     | window box, color box, white box, etc              |
| Entrega Tempo       | Within 35 days after the sample and order          |
|                     | confirmed                                          |
| Pagamento prazo     | 30% deposit by T/T in advance and the balance      |
|                     | against the copy of B/L                            |
| envio               | By sea,by air,by Express and your shipping agent   |
|                     | is acceptable                                      |
| III ICAMA LIPPACIAN | Home decor, Wedding Decoration, Wedding            |
|                     | Favors,Decoration enhancement                      |