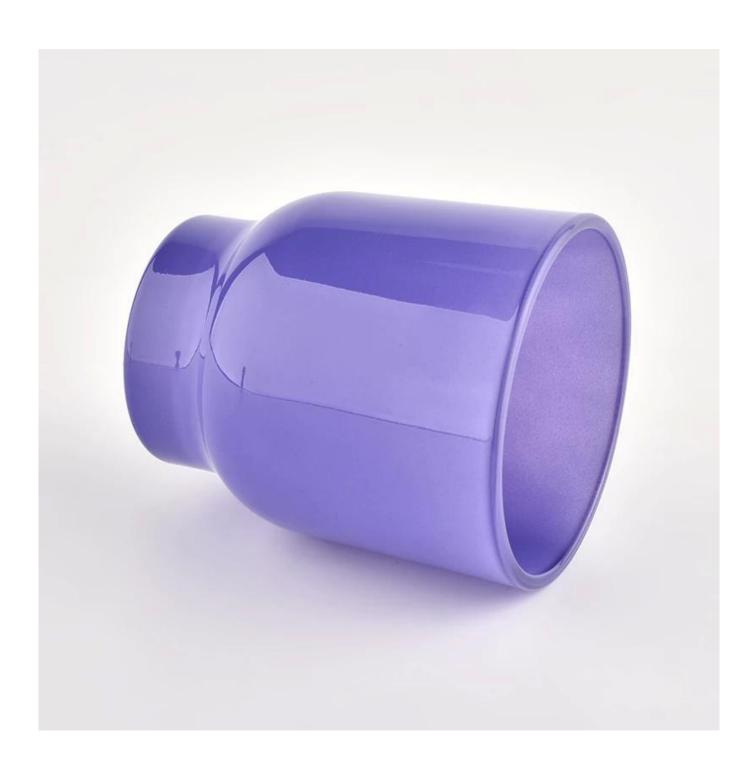

## Hot sales 200ml cylinder purple glass candle holder wholesale

Sunny Glassware not only places OEM / ODM orders, but also helps many brands to start with product concepts.

Why choose Sunny.

| Nome do Produto Hot sales 200ml cylinder purple glass candle holder wholesale |  |
|-------------------------------------------------------------------------------|--|
|-------------------------------------------------------------------------------|--|

| Amostra Tempo       | 1. 5 days if there is glass shape and size         |
|---------------------|----------------------------------------------------|
|                     | 2. 15 days, if you need new shapes and sizes glass |
| Medir               | Item:SGCX21122431                                  |
|                     | Top dia: 72mm                                      |
|                     | Bottom dia: 51mm                                   |
|                     | Height: 86mm                                       |
|                     | Weight: 180g                                       |
|                     | Capacity: 200ml                                    |
| Embalagem           | Normal packing,Individual gift box, PVC box,       |
|                     | window box, color box, white box, etc              |
| Entrega Tempo       | Within 35 days after the sample and order          |
|                     | confirmed                                          |
| Pagamento prazo     | 30% deposit by T/T in advance and the balance      |
|                     | against the copy of B/L                            |
| envio               | By sea,by air,by Express and your shipping agent   |
|                     | is acceptable                                      |
| III ICAMA LIPPACIAN | Home decor, Wedding Decoration, Wedding            |
|                     | Favors,Decoration enhancement                      |