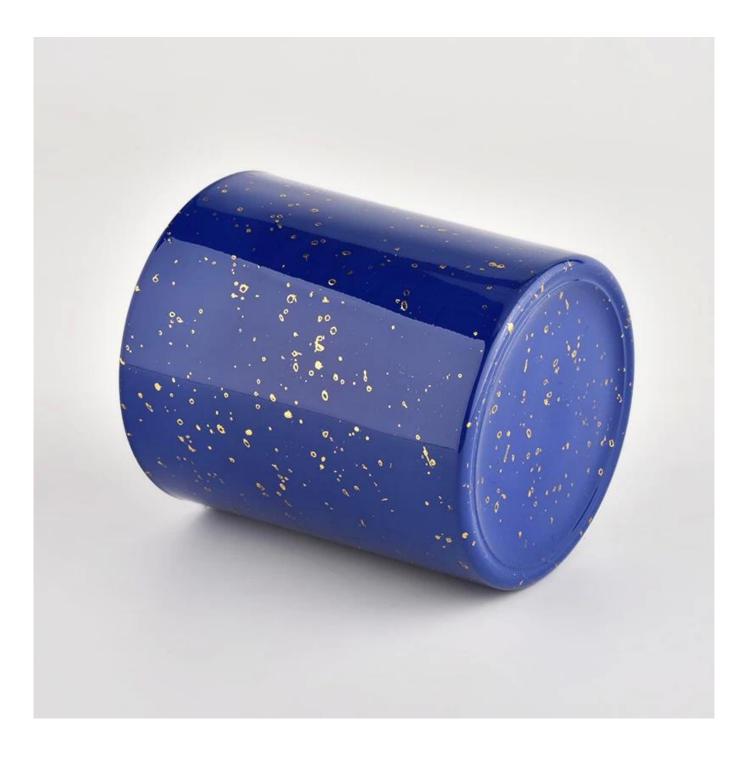

Golden blue glass jar candle vessel for gift in bulk

| Medir                              | Item No.:SGHL21112617<br>Top DiA: 80mm<br>Bottom DIA: 74mm<br>Altura: 90mm<br>Peso: 303g<br>Capacidade: 290ml |  |  |  |
|------------------------------------|---------------------------------------------------------------------------------------------------------------|--|--|--|
| Embalagem                          | Normal packaging, individual gift box, PVC box, window box, color box, white box, etc.                        |  |  |  |
| Entrega Tempo                      | Confirmed within 35 days of the rehearsal and order                                                           |  |  |  |
| Forma de<br>pagamento<br>expressão | 30% deposit by T/T in advance and the remaining amount against the copy of B/L                                |  |  |  |
| Transmissão                        | At sea, air, according to Express and your shipping representative is acceptable                              |  |  |  |
| Usage event                        | Residential culture, wedding decoration, wedding lectures, decorative improvement,                            |  |  |  |