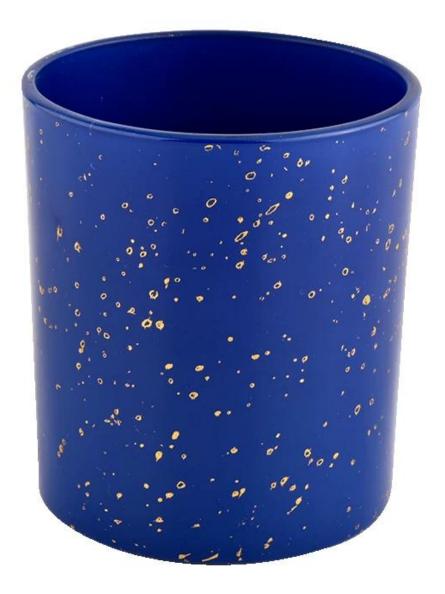

Golden blue glass jar candle vessel for gift in bulk

| Medir                              | Item No.:SGHL21112617<br>Top DiA: 80mm<br>Bottom DIA: 74mm<br>Altura: 90mm<br>Peso: 303g<br>Capacidade: 290ml |  |  |  |
|------------------------------------|---------------------------------------------------------------------------------------------------------------|--|--|--|
| Embalagem                          | Normal packaging, individual gift box, PVC box, window box, color box, white box, etc.                        |  |  |  |
| Entrega Tempo                      | Confirmed within 35 days of the rehearsal and order                                                           |  |  |  |
| Forma de<br>pagamento<br>expressão | 30% deposit by T/T in advance and the remaining amount against the copy of B/L                                |  |  |  |
| Transmissão                        | At sea, air, according to Express and your shipping representative is acceptable                              |  |  |  |
| Usage event                        | Residential culture, wedding decoration, wedding lectures, decorative improvement,                            |  |  |  |