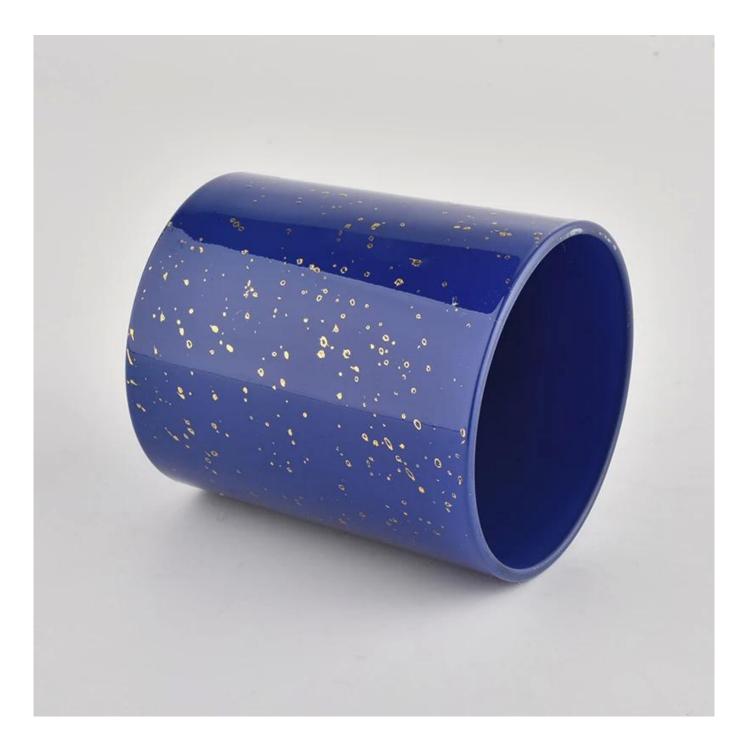

Golden blue glass jar candle vessel for gift in bulk

| Medir                              | Item No.:SGHL21112617<br>Top DiA: 80mm<br>Bottom DIA: 74mm<br>Altura: 90mm<br>Peso: 303g<br>Capacidade: 290ml |  |  |  |
|------------------------------------|---------------------------------------------------------------------------------------------------------------|--|--|--|
| Embalagem                          | Normal packaging, individual gift box, PVC box, window box, color box, white box, etc.                        |  |  |  |
| Entrega Tempo                      | Confirmed within 35 days of the rehearsal and order                                                           |  |  |  |
| Forma de<br>pagamento<br>expressão | 30% deposit by T/T in advance and the remaining amount against the copy of B/L                                |  |  |  |
| Transmissão                        | At sea, air, according to Express and your shipping representative is acceptable                              |  |  |  |
| Usage event                        | Residential culture, wedding decoration, wedding lectures, decorative improvement,                            |  |  |  |