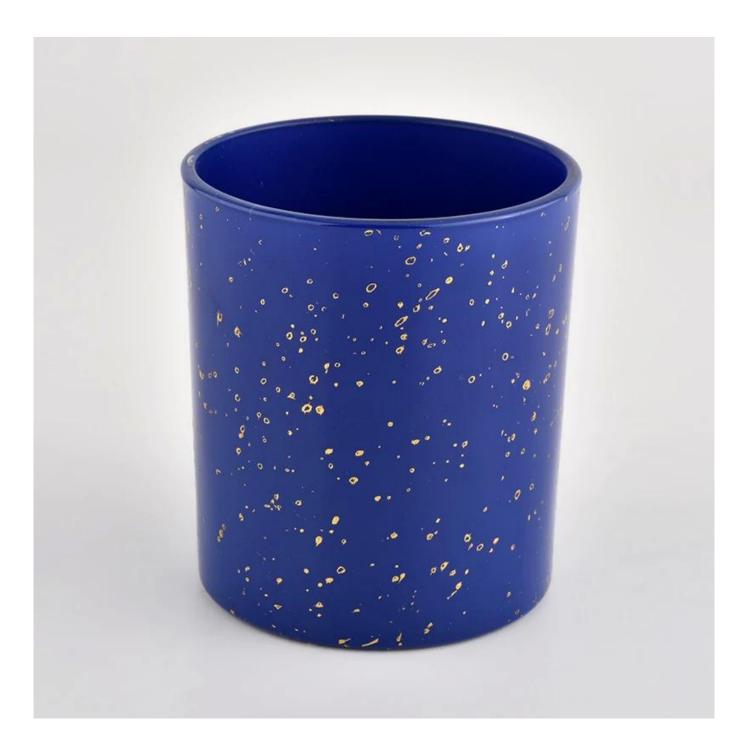

Golden blue glass jar candle vessel for gift in bulk

| Medir                              | Item No.:SGHL21112617<br>Top DiA: 80mm<br>Bottom DIA: 74mm<br>Altura: 90mm<br>Peso: 303g<br>Capacidade: 290ml |  |  |  |
|------------------------------------|---------------------------------------------------------------------------------------------------------------|--|--|--|
| Embalagem                          | Normal packaging, individual gift box, PVC box, window box, color box, white box, etc.                        |  |  |  |
| Entrega Tempo                      | Confirmed within 35 days of the rehearsal and order                                                           |  |  |  |
| Forma de<br>pagamento<br>expressão | 30% deposit by T/T in advance and the remaining amount against the copy of B/L                                |  |  |  |
| Transmissão                        | At sea, air, according to Express and your shipping representative is acceptable                              |  |  |  |
| Usage event                        | Residential culture, wedding decoration, wedding lectures, decorative improvement,                            |  |  |  |