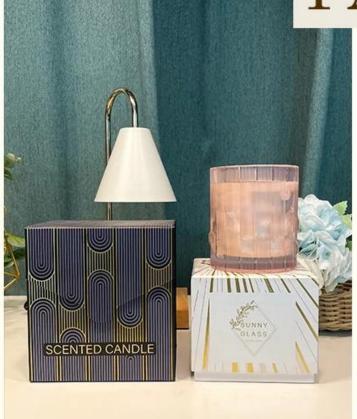

Gold printing dust and red container candle luxury candle Jars glass

## Descrição do produto

| Nome do<br>Produto | Gold printing dust and red container candle luxury candle Jars glass                                                    |
|--------------------|-------------------------------------------------------------------------------------------------------------------------|
| amostra Tempo      | <ol> <li>5 dias se houver formato e tamanho de vidro</li> <li>15 days if you need new shapes and sizes glass</li> </ol> |