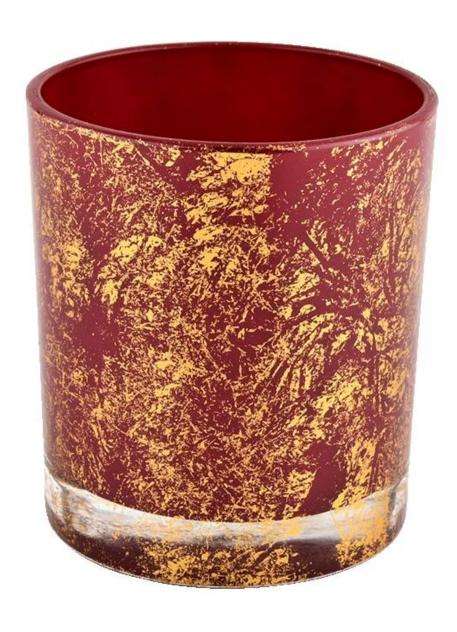

Gold printing dust and red container candle luxury candle Jars glass

## Descrição do produto

| Nome do<br>Produto | Gold printing dust and red container candle luxury candle Jars glass                                                    |
|--------------------|-------------------------------------------------------------------------------------------------------------------------|
| amostra Tempo      | <ol> <li>5 dias se houver formato e tamanho de vidro</li> <li>15 days if you need new shapes and sizes glass</li> </ol> |

| A medida                     | Item No.:SGHL21112615 Top dia:80mm Bottom dia:74mm Height:90mm Weight:303g Capacity:290ml |
|------------------------------|-------------------------------------------------------------------------------------------|
| Embalagem                    | Normal packaging, individual gift box, PVC box, window box, color box, white box, etc.    |
| Entrega Tempo                | Confirmed within 35 days of the rehearsal and order                                       |
| Forma de pagamento expressão | 30% deposit by T/T in advance and the remaining amount against the copy of B/L            |
| Transmissão                  | At sea, air, according to Express and your shipping representative is acceptable          |
| Usage event                  | Residential culture, wedding decoration, wedding lectures, decorative improvement,        |