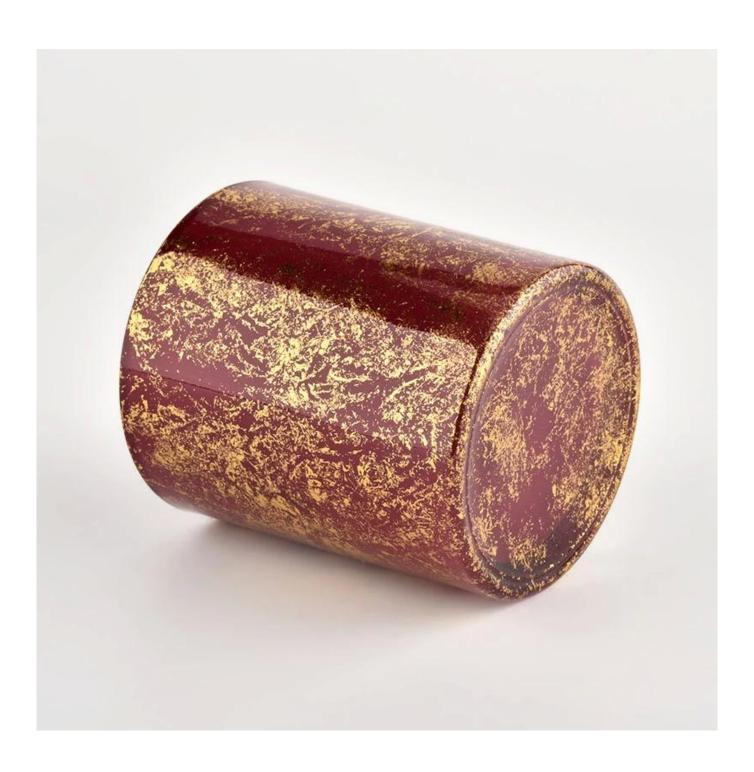

Gold printing dust and red container candle luxury candle Jars glass

| A medida                     | Item No.:SGHL21112615 Top dia:80mm Bottom dia:74mm Height:90mm Weight:303g Capacity:290ml |
|------------------------------|-------------------------------------------------------------------------------------------|
| Embalagem                    | Normal packaging, individual gift box, PVC box, window box, color box, white box, etc.    |
| Entrega Tempo                | Confirmed within 35 days of the rehearsal and order                                       |
| Forma de pagamento expressão | 30% deposit by T/T in advance and the remaining amount against the copy of B/L            |
| Transmissão                  | At sea, air, according to Express and your shipping representative is acceptable          |
| Usage event                  | Residential culture, wedding decoration, wedding lectures, decorative improvement,        |