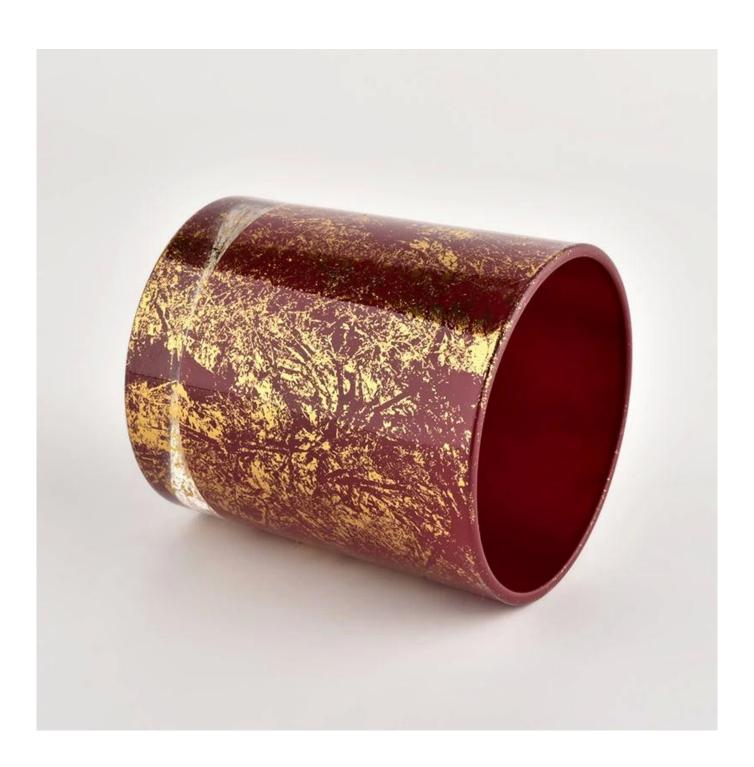

Gold printing dust and red container candle luxury candle Jars glass

| A medida                     | Item No.:SGHL21112615 Top dia:80mm Bottom dia:74mm Height:90mm Weight:303g Capacity:290ml |
|------------------------------|-------------------------------------------------------------------------------------------|
| Embalagem                    | Normal packaging, individual gift box, PVC box, window box, color box, white box, etc.    |
| Entrega Tempo                | Confirmed within 35 days of the rehearsal and order                                       |
| Forma de pagamento expressão | 30% deposit by T/T in advance and the remaining amount against the copy of B/L            |
| Transmissão                  | At sea, air, according to Express and your shipping representative is acceptable          |
| Usage event                  | Residential culture, wedding decoration, wedding lectures, decorative improvement,        |