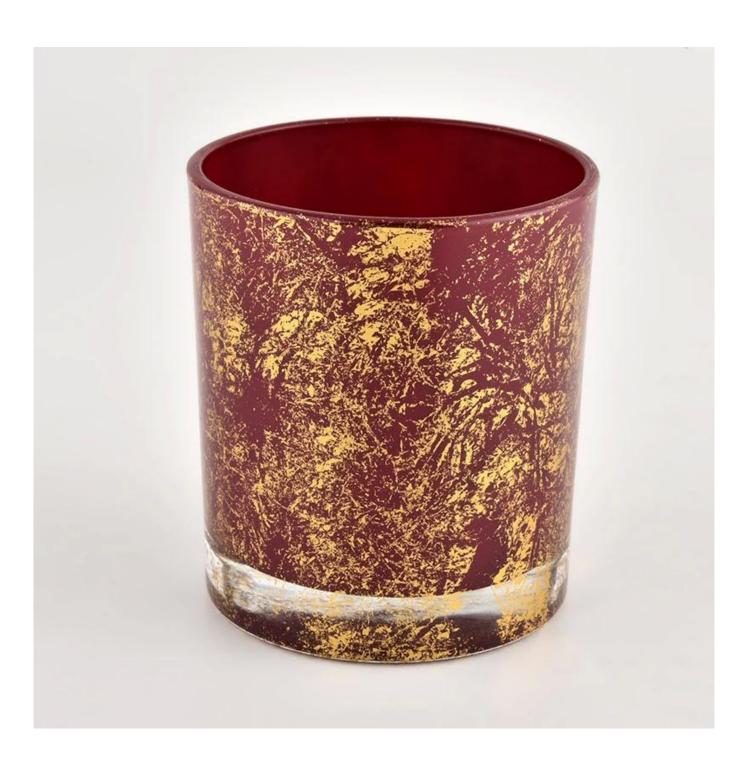

Gold printing dust and red container candle luxury candle Jars glass

| A medida                     | Item No.:SGHL21112615 Top dia:80mm Bottom dia:74mm Height:90mm Weight:303g Capacity:290ml |
|------------------------------|-------------------------------------------------------------------------------------------|
| Embalagem                    | Normal packaging, individual gift box, PVC box, window box, color box, white box, etc.    |
| Entrega Tempo                | Confirmed within 35 days of the rehearsal and order                                       |
| Forma de pagamento expressão | 30% deposit by T/T in advance and the remaining amount against the copy of B/L            |
| Transmissão                  | At sea, air, according to Express and your shipping representative is acceptable          |
| Usage event                  | Residential culture, wedding decoration, wedding lectures, decorative improvement,        |