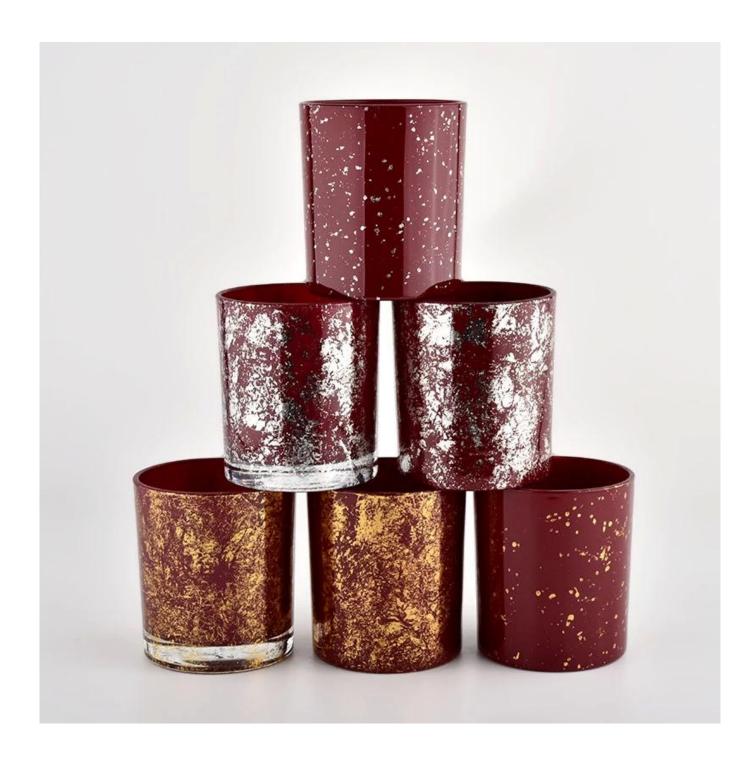

Gold printing dust and red container candle luxury candle Jars glass

## Descrição do produto

| Nome do<br>Produto | Gold printing dust and red container candle luxury candle Jars glass                                                    |
|--------------------|-------------------------------------------------------------------------------------------------------------------------|
| amostra Tempo      | <ol> <li>5 dias se houver formato e tamanho de vidro</li> <li>15 days if you need new shapes and sizes glass</li> </ol> |

| A medida                     | Item No.:SGHL21112615 Top dia:80mm Bottom dia:74mm Height:90mm Weight:303g Capacity:290ml |
|------------------------------|-------------------------------------------------------------------------------------------|
| Embalagem                    | Normal packaging, individual gift box, PVC box, window box, color box, white box, etc.    |
| Entrega Tempo                | Confirmed within 35 days of the rehearsal and order                                       |
| Forma de pagamento expressão | 30% deposit by T/T in advance and the remaining amount against the copy of B/L            |
| Transmissão                  | At sea, air, according to Express and your shipping representative is acceptable          |
| Usage event                  | Residential culture, wedding decoration, wedding lectures, decorative improvement,        |