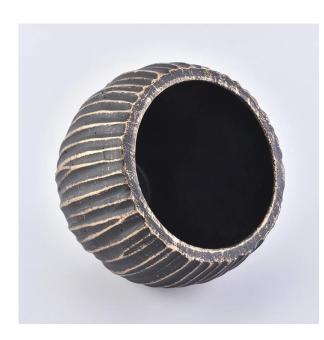

#### feature of product

- 1. High quality home decorative glass incense bottle.
- 2. Applicable to hotel, wedding, etc.
- 3. Meet the function of ASTM test products.

- . Decorative dinner in the bar or bar
- . Suitable for families, hotels or gardens
- . Special lover gift
- . Any chance of decoration