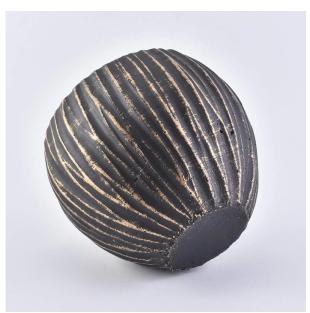

#### feature of product

- 1. High quality home decorative glass incense bottle.
- 2. Applicable to hotel, wedding, etc.
- 3. Meet the function of ASTM test products.

- . Decorative dinner in the bar or bar
- . Suitable for families, hotels or gardens
- . Special lover gift
- . Any chance of decoration