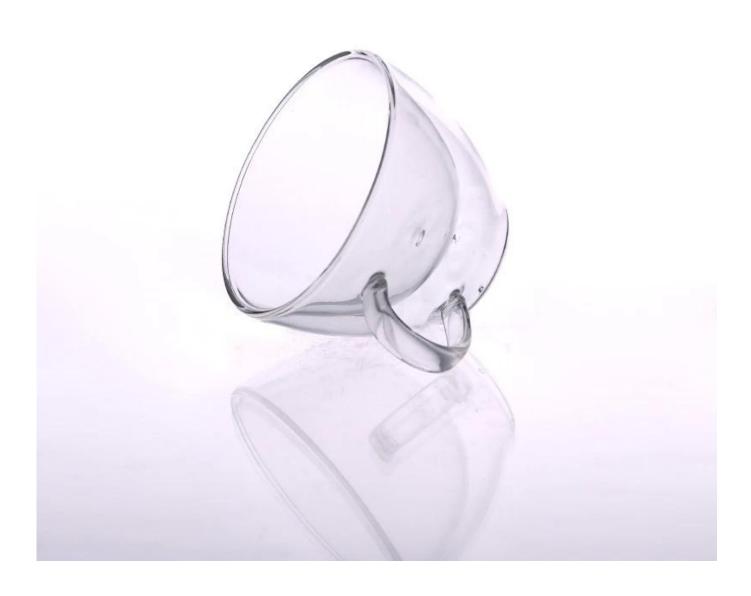

|
| Product Features | <ol> <li>Suitable for used in pub, hotel, restaurants, home,etc</li> <li>Professional Q/C for quality control</li> <li>Competitive price and quality</li> <li>Meet FDA test and food grade</li> </ol>                                                                                                                                                   |
| For your choices | <ol> <li>Any logo printing on the glass body</li> <li>Any color painted, frost, electroplate, pattern laser carver for the finish</li> <li>Special package like shrink wrap, color gift box, white gift box etc</li> <li>Open new mould for the glass, wood, plastic or metal as you like</li> <li>Different size and shapes meet your needs</li> </ol> |









## Borosilicate glass



SUNNY

Related products:

















Our factory:













## Method of application:

- 1. Using it under guide of the adult.
- 2. Washing it with clean or boiling water before usage.
- 3. No touching the rim of glass cup,try to take the bottom or the handle of it.

## **Cautions:**

- 1. Beer, red wine, white wine, beverage or hot water not be too full.
- 2. To avoid to hurt your children's hand, please put it in the place where they can't reach.
- 3. Avoid dropping ,Collision and strong impact.
- 4. Not available for microwave oven.
- 5. To prevent it from cracking, do not put it over open fire directly.

## **FAQ**

For more information, please visit our website: **www.okcandle.com**