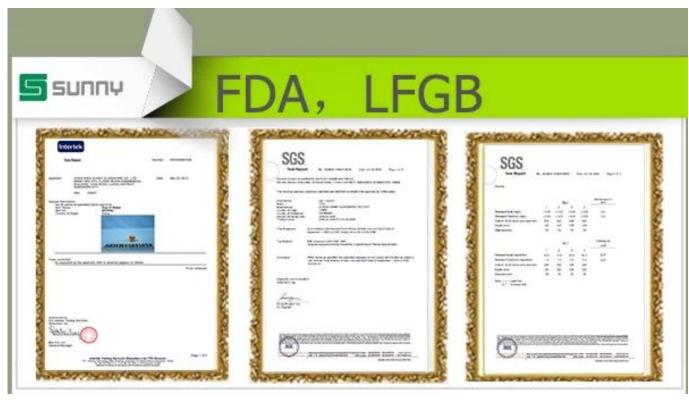

| Item No.         | SGDS14122935                                                                                                                                                                                                                                                                                                                                            |
|------------------|---------------------------------------------------------------------------------------------------------------------------------------------------------------------------------------------------------------------------------------------------------------------------------------------------------------------------------------------------------|
| Material         | Borosilicate glass                                                                                                                                                                                                                                                                                                                                      |
| Craft            | Handmade                                                                                                                                                                                                                                                                                                                                                |
| Samples time     | <ol> <li>5 days if at exit shaped and size of glass</li> <li>15 days if need new shape or size of glass</li> </ol>                                                                                                                                                                                                                                      |
| Packing          | Normal packing, 24 or 36pcs into export carton, carton with cardboard divider                                                                                                                                                                                                                                                                           |
| Product Capacity | 500,000~1,000,000 pcs per month                                                                                                                                                                                                                                                                                                                         |
| Delivery time    | Within 35 days after the sample and order confirmed                                                                                                                                                                                                                                                                                                     |
| Payment terms    | 30% deposit by T/T in advance and the balance against the copy of B/L                                                                                                                                                                                                                                                                                   |
| Shipment         | By sea,by air,by Express and your shipping agent is acceptable                                                                                                                                                                                                                                                                                          |
| Product Features | <ol> <li>Suitable for used in pub, hotel, restaurants, home,etc</li> <li>Professional Q/C for quality control</li> <li>Competitive price and quality</li> <li>Meet FDA test and food grade</li> </ol>                                                                                                                                                   |
| For your choices | <ol> <li>Any logo printing on the glass body</li> <li>Any color painted, frost, electroplate, pattern laser carver for the finish</li> <li>Special package like shrink wrap, color gift box, white gift box etc</li> <li>Open new mould for the glass, wood, plastic or metal as you like</li> <li>Different size and shapes meet your needs</li> </ol> |