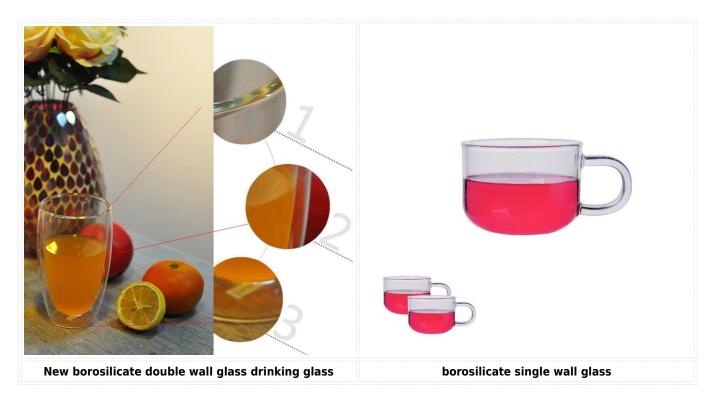

|
| Product Features | <ol> <li>Suitable for used in pub, hotel, restaurants, home,etc</li> <li>Professional Q/C for quality control</li> <li>Competitive price and quality</li> <li>Meet FDA test and food grade</li> </ol>                                                                                                                                                   |
| For your choices | <ol> <li>Any logo printing on the glass body</li> <li>Any color painted, frost, electroplate, pattern laser carver for the finish</li> <li>Special package like shrink wrap, color gift box, white gift box etc</li> <li>Open new mould for the glass, wood, plastic or metal as you like</li> <li>Different size and shapes meet your needs</li> </ol> |









## Borosilicate glass



SUNNY

Related products:

















Our factory:













## Method of application:

- 1. Using it under guide of the adult.
- 2. Washing it with clean or boiling water before usage.
- 3. No touching the rim of glass cup,try to take the bottom or the handle of it.

## **Cautions:**

- 1. Beer, red wine, white wine, beverage or hot water not be too full.
- 2. To avoid to hurt your children's hand, please put it in the place where they can't reach.
- 3. Avoid dropping ,Collision and strong impact.
- 4. Not available for microwave oven.
- 5. To prevent it from cracking, do not put it over open fire directly.

## **FAQ**

For more information, please visit our website: **www.okcandle.com**