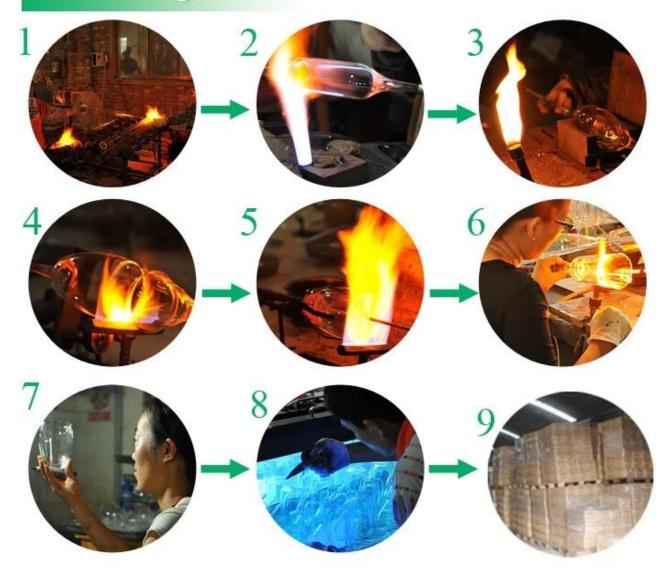

|
| Product Features | <ol> <li>Suitable for used in pub, hotel, restaurants, home,etc</li> <li>Professional Q/C for quality control</li> <li>Competitive price and quality</li> <li>Meet FDA test and food grade</li> </ol>                                                                                                                                                   |
| For your choices | <ol> <li>Any logo printing on the glass body</li> <li>Any color painted, frost, electroplate, pattern laser carver for the finish</li> <li>Special package like shrink wrap, color gift box, white gift box etc</li> <li>Open new mould for the glass, wood, plastic or metal as you like</li> <li>Different size and shapes meet your needs</li> </ol> |









## Borosilicate glass



SUNNY

Related products:

















Our factory:













## Method of application:

- 1. Using it under guide of the adult.
- 2. Washing it with clean or boiling water before usage.
- 3. No touching the rim of glass cup,try to take the bottom or the handle of it.

## **Cautions:**

- 1. Beer, red wine, white wine, beverage or hot water not be too full.
- 2. To avoid to hurt your children's hand, please put it in the place where they can't reach.
- 3. Avoid dropping ,Collision and strong impact.
- 4. Not available for microwave oven.
- 5. To prevent it from cracking, do not put it over open fire directly.

## **FAQ**

For more information, please visit our website: **www.okcandle.com**