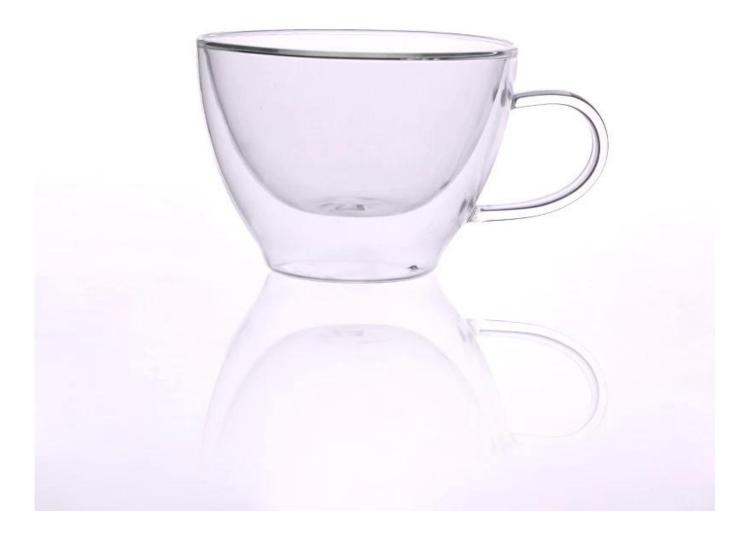

|
| Product Features | <ol> <li>Suitable for used in pub, hotel, restaurants, home,etc</li> <li>Professional Q/C for quality control</li> <li>Competitive price and quality</li> <li>Meet FDA test and food grade</li> </ol>                                                                                                                                                   |
| For your choices | <ol> <li>Any logo printing on the glass body</li> <li>Any color painted, frost, electroplate, pattern laser carver for the finish</li> <li>Special package like shrink wrap, color gift box, white gift box etc</li> <li>Open new mould for the glass, wood, plastic or metal as you like</li> <li>Different size and shapes meet your needs</li> </ol> |









## Borosilicate glass



SUNNY

Related products:

















Our factory:













## Method of application:

- 1. Using it under guide of the adult.
- 2. Washing it with clean or boiling water before usage.
- 3. No touching the rim of glass cup,try to take the bottom or the handle of it.

## **Cautions:**

- 1. Beer, red wine, white wine, beverage or hot water not be too full.
- 2. To avoid to hurt your children's hand, please put it in the place where they can't reach.
- 3. Avoid dropping ,Collision and strong impact.
- 4. Not available for microwave oven.
- 5. To prevent it from cracking, do not put it over open fire directly.

## **FAQ**

For more information, please visit our website: **www.okcandle.com**