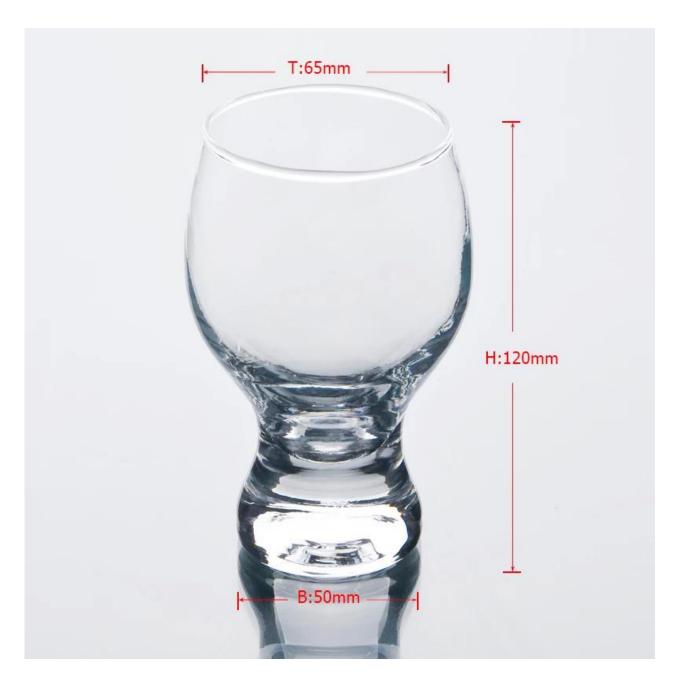

## **Product Photo:**

## **Product Details:**

| Item No.         | SF1603                                                                     |
|------------------|----------------------------------------------------------------------------|
| Material         | High white glass                                                           |
| Process          | Machine blown                                                              |
| Samples time     | 1. 5 days if at exit shaped and size of glass                              |
|                  | 2. 15 days if need new shape or size of glass                              |
| Packing          | Normal packing,72 pcs into export carton, carton with cardboard divider    |
| Product Capacity | 500,000~1,000,000 pcs per month                                            |
| Delivery time    | Within 35 days after the sample and order confirmed                        |
| Payment terms    | 30% deposit by T/T in advance and the balance against the copy of B/L      |
| Shipment         | By sea, by air, by Express and your shipping agent is acceptable           |
| Product Features | 1. Machine pressed glass cup with high quality                             |
|                  | 2. Suitable for used in hotel, home, etc.                                  |
|                  | 3. It is eco-friendly                                                      |
|                  | 4. Meet CE & FDA test & CA 65 test                                         |
|                  | 1. Different designs and sizes for choice                                  |
|                  | 2 .Any color painted, frost, electroplate, pattern laser carver processing |
| For your choices | 3. Special package like shrink wrap, color gift box, white gift box etc.   |
|                  | 4. We have exclusive workers for quality control                           |
|                  | 5. We have professional workshop and warehouse to ensure the delivery time |