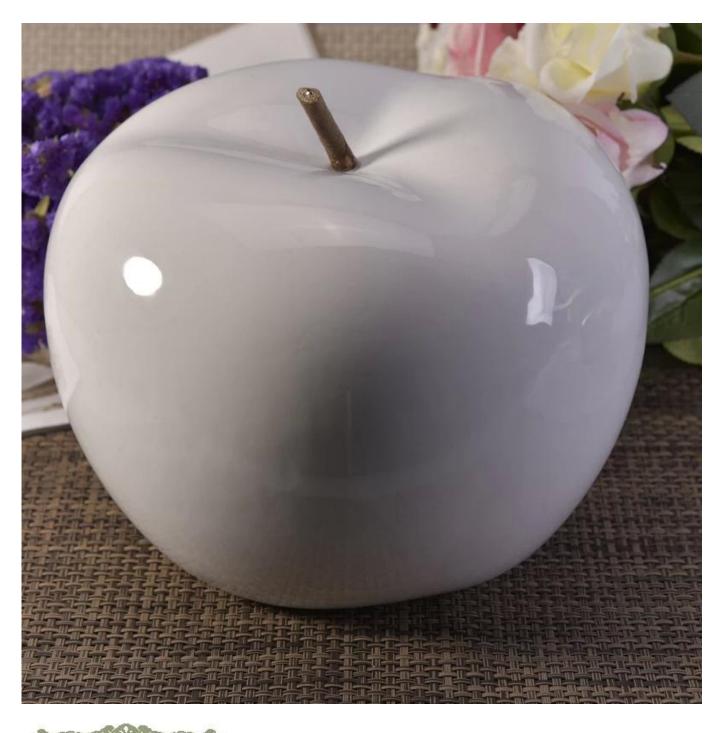

## Beautiful glaze home decorating ceramic apple

| Item number.             | SGJF17031303                                                                                                                               |
|--------------------------|--------------------------------------------------------------------------------------------------------------------------------------------|
| Material                 | Ceramic                                                                                                                                    |
| Craft                    | Handmade ceramic apple for home decoration                                                                                                 |
| Samples time             | <ol> <li>5 days if there is a form and size of the ceramic</li> <li>15 days, if you need a new shape and size ceramic</li> </ol>           |
| Product Capacity         | 500,000 ~ 1,000,000 pieces per month                                                                                                       |
| The Features of products | <ol> <li>Hand made home decor ceramic candle holder</li> <li>Suitable for use in hotel, house, etc.</li> <li>This eco-friendly.</li> </ol> |

### **Usage of Product**

- 1. Ceramic canlde holders can be used in wedding decoration, home decoration, party,banquet ect,
- 2. This candle container is very great as a gorgeous centerpiece for an event
- 3. The pottery candle jars can decorate your indoors and outdoors with this delicated rose figure candle holder.
- 4. The ceramic candle vessel is wonderful gift as housewarmings and other events.