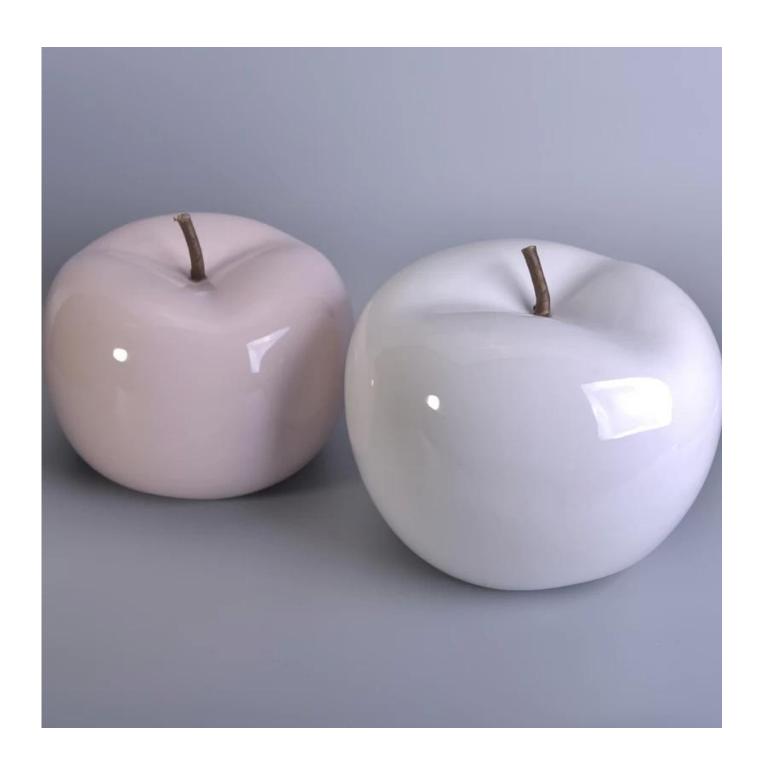

## Beautiful glaze home decorating ceramic apple

| Item number.             | SGJF17031303                                                                                                                               |
|--------------------------|--------------------------------------------------------------------------------------------------------------------------------------------|
| Material                 | Ceramic                                                                                                                                    |
| Craft                    | Handmade ceramic apple for home decoration                                                                                                 |
| Samples time             | <ol> <li>5 days if there is a form and size of the ceramic</li> <li>15 days, if you need a new shape and size ceramic</li> </ol>           |
| Product Capacity         | 500,000 ~ 1,000,000 pieces per month                                                                                                       |
| The Features of products | <ol> <li>Hand made home decor ceramic candle holder</li> <li>Suitable for use in hotel, house, etc.</li> <li>This eco-friendly.</li> </ol> |