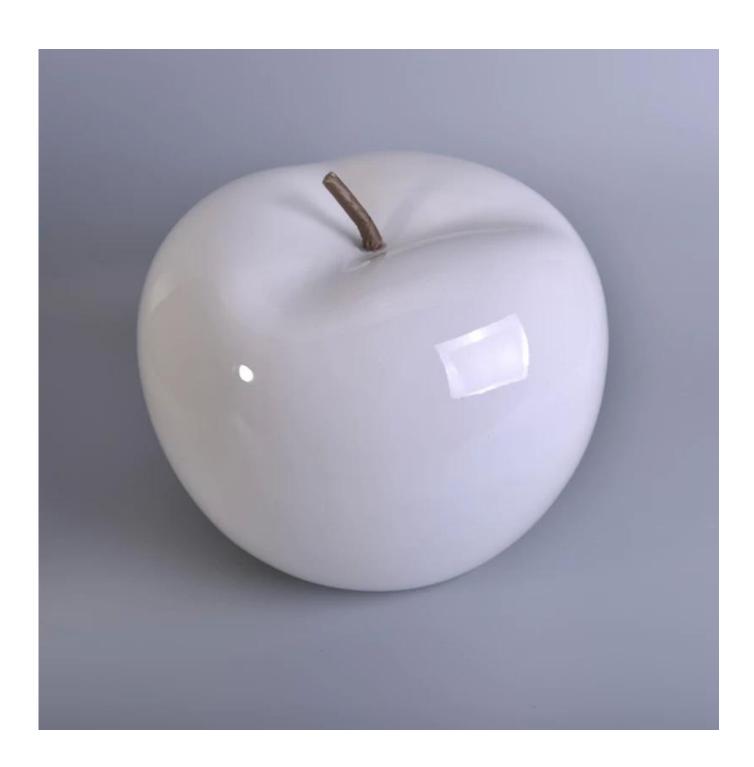

## Beautiful glaze home decorating ceramic apple

| Item number.             | SGJF17031303                                                                                                                               |
|--------------------------|--------------------------------------------------------------------------------------------------------------------------------------------|
| Material                 | Ceramic                                                                                                                                    |
| Craft                    | Handmade ceramic apple for home decoration                                                                                                 |
| Samples time             | <ol> <li>5 days if there is a form and size of the ceramic</li> <li>15 days, if you need a new shape and size ceramic</li> </ol>           |
| Product Capacity         | 500,000 ~ 1,000,000 pieces per month                                                                                                       |
| The Features of products | <ol> <li>Hand made home decor ceramic candle holder</li> <li>Suitable for use in hotel, house, etc.</li> <li>This eco-friendly.</li> </ol> |