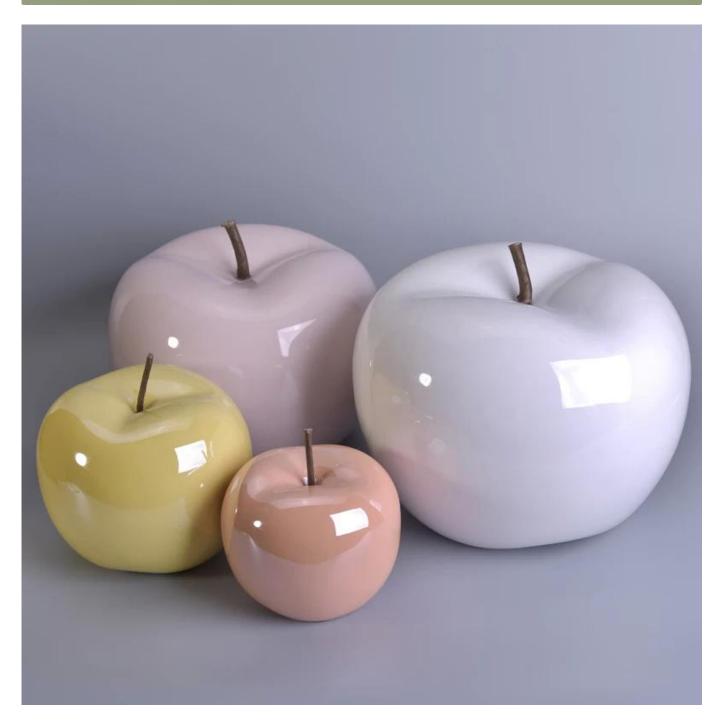

## Beautiful glaze home decorating ceramic apple

| Item number.             | SGJF17031303                                                                                                                               |
|--------------------------|--------------------------------------------------------------------------------------------------------------------------------------------|
| Material                 | Ceramic                                                                                                                                    |
| Craft                    | Handmade ceramic apple for home decoration                                                                                                 |
| Samples time             | <ol> <li>5 days if there is a form and size of the ceramic</li> <li>15 days, if you need a new shape and size ceramic</li> </ol>           |
| Product Capacity         | 500,000 ~ 1,000,000 pieces per month                                                                                                       |
| The Features of products | <ol> <li>Hand made home decor ceramic candle holder</li> <li>Suitable for use in hotel, house, etc.</li> <li>This eco-friendly.</li> </ol> |

#### What can we do for you

- 1. Various designs and sizes for selection
- 2 Any color painted, cold, electroplating, laser model Processing cutter
- 3. Special package as shrink film, color gift box, white gift box, etc.
- 4. We are exclusive of employees for quality control to promise the quality.
- 5. We have a professional workshop and warehouse for ensure delivery time