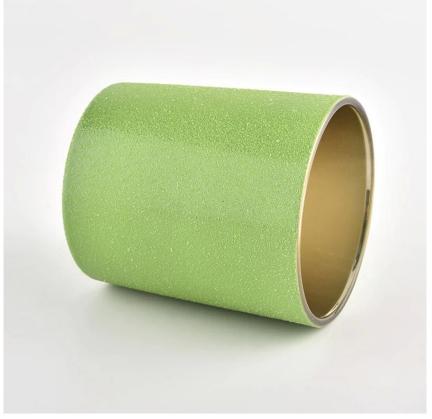

# Flexible dimensions design can expand rapidly your market

Top dia: 80 mm Bottom dia: 75 mm Height: 90 mm Weight: 284 g Capcity: 290ml

MOQ: 3000 PCS

We transform your ideas into creative fragrant products and we sell ourselves on the local market.

### For you to choose

- 1. A variety of drawings and sizes to choose from.
- 2. Any color painting, cutting, plating, laser model processing tool.
- 3. Special packaging for shrink film, color gift box, white gift box, etc.
- 4. We have quality control commissors.
- 5. We have workshops and professional warehouses to ensure delivery times.