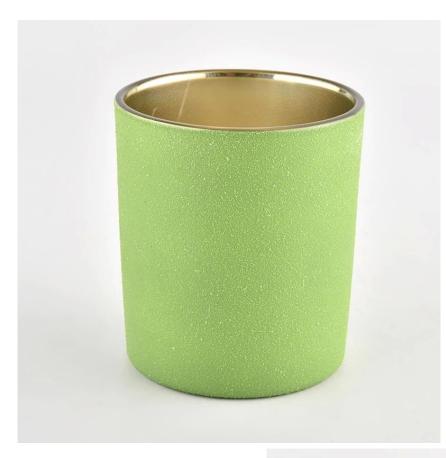

# 8 oz green glass candle jars with gold inside

Sunny Glatwares not only places OEM / ODM orders, but also helps many brands to start with product concepts.

Why choose Sunny.

# Flexible dimensions design can expand rapidly your market

Top dia: 80 mm Bottom dia: 75 mm Height: 90 mm Weight: 284 g Capcity: 290ml

MOQ: 3000 PCS

We transform your ideas into creative fragrant products and we sell ourselves on the local market.