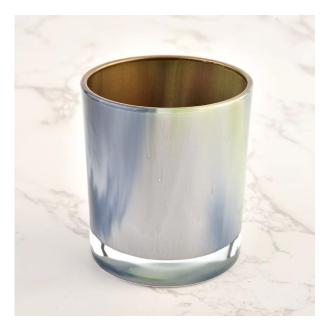

#### Flexible size design can be expanded quickly Your market

Top DIA. : 80mm Bottom diameter: 74mm Height: 90mm. Capacity: 300ml. Weight: 290g

We translate your ideas into creative spices products, we sell yourself in the local market.

#### feature of product

 High quality home decorative glass incense bottle.
Applicable to hotel, wedding, etc.
Meet the function of ASTM test products.