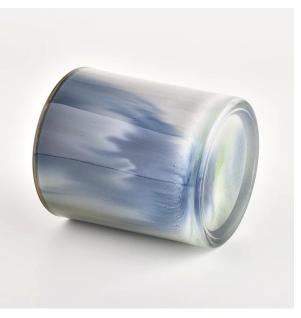

#### Flexible size design can be expanded quickly Your market

Top DIA. : 80mm Bottom diameter: 74mm Height: 90mm. Capacity: 300ml. Weight: 290g

We translate your ideas into creative spices products, we sell yourself in the local market.

#### feature of product

 High quality home decorative glass incense bottle.
Applicable to hotel, wedding, etc.
Meet the function of ASTM test products.