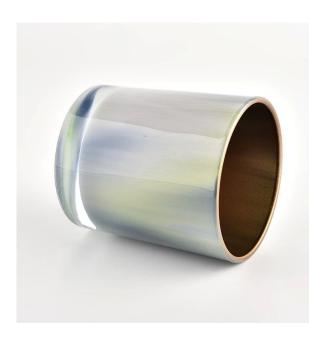

#### Flexible size design can be expanded quickly Your market

Top DIA. : 80mm Bottom diameter: 74mm Height: 90mm. Capacity: 300ml. Weight: 290g

We translate your ideas into creative spices products, we sell yourself in the local market.

#### feature of product

 High quality home decorative glass incense bottle.
Applicable to hotel, wedding, etc.
Meet the function of ASTM test products.