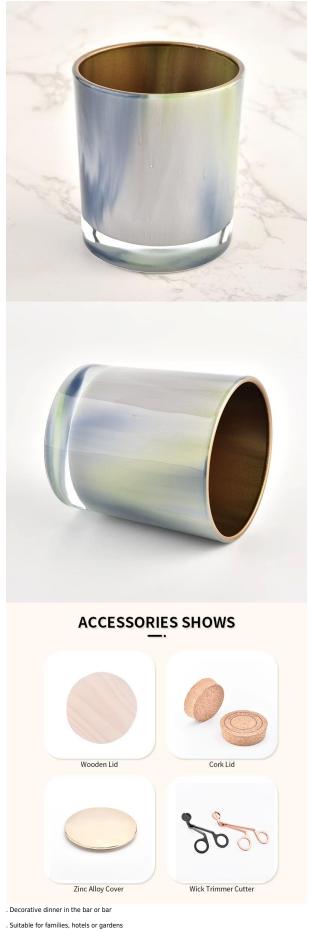

#### Flexible size design can be expanded quickly Your market

Top DIA. : 80mm Bottom diameter: 74mm Height: 90mm. Capacity: 300ml. Weight: 290g

We translate your ideas into creative spices products, we sell yourself in the local market.

#### feature of product

 High quality home decorative glass incense bottle.
Applicable to hotel, wedding, etc.
Meet the function of ASTM test products.

#### Let you choose

1. Various drawings and sizes are available.

2. Any painted, cutting, plating, laser model processing tool.

3. Shrink film, color gift box, white gift box and other special packaging. We have a quality control committee.

#### Q3: What kind of lids you can offer?

We can provide lids in different materials like glass, ceramic, metal, wood, concrete and plastic ect.