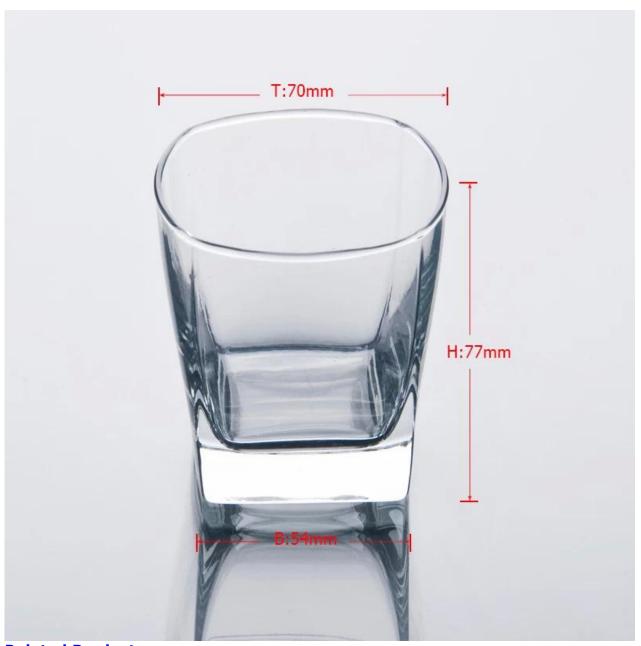

## **Product Details:**

| Item No.         | SJS6001-1                                                                  |
|------------------|----------------------------------------------------------------------------|
| Material         | High white glass                                                           |
| Process          | Machine blown                                                              |
| Samples time     | 1. 5 days if at exit shaped and size of glass                              |
|                  | 2. 15 days if need new shape or size of glass                              |
| Packing          | Normal packing,72 pcs into export carton, carton with cardboard divider    |
| Product Capacity | 500,000~1,000,000 pcs per month                                            |
| Delivery time    | Within 35 days after the sample and order confirmed                        |
| Payment terms    | 30% deposit by T/T in advance and the balance against the copy of B/L      |
| Shipment         | By sea, by air, by Express and your shipping agent is acceptable           |
| Product Features | 1. Machine pressed glass cup with high quality                             |
|                  | 2. Suitable for used in hotel, home, etc.                                  |
|                  | 3. It is eco-friendly                                                      |
|                  | 4. Meet CE & FDA test & CA 65 test                                         |
|                  | 1. Different designs and sizes for choice                                  |
|                  | 2 .Any color painted, frost, electroplate, pattern laser carver processing |
| For your choices | 3. Special package like shrink wrap, color gift box, white gift box etc.   |
|                  | 4. We have exclusive workers for quality control                           |
|                  | 5. We have professional workshop and warehouse to ensure the delivery time |