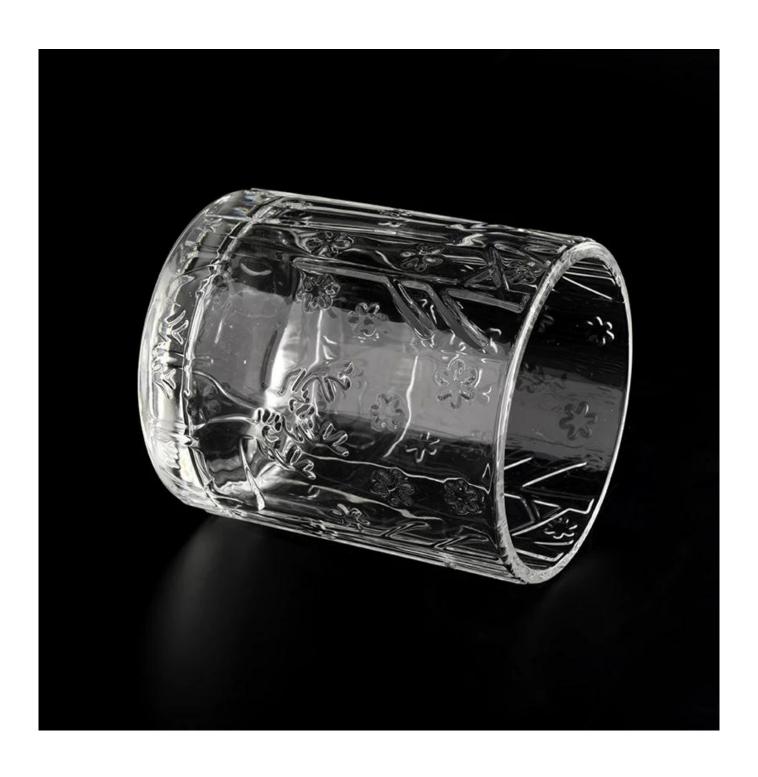

## 14oz clear glass cylinder jar with antler design wholesale

Sunny Glatwares not only places OEM / ODM orders, but also helps many brands to start with product concepts.

Why choose Sunny.

| Nome do Produto | clear glass cylinder jar for 14oz candle filling<br>supplier |
|-----------------|--------------------------------------------------------------|

| Amostra Tempo         | 1. 5 days if there is glass shape and size         |
|-----------------------|----------------------------------------------------|
|                       | 2. 15 days, if you need new shapes and sizes glass |
|                       | Item:SGYH22022311                                  |
|                       | Top dia: 85mm                                      |
|                       | Bottom dia: 85mm                                   |
|                       | Height: 100mm                                      |
|                       | Weight: 411g                                       |
|                       | Capacity: 410ml                                    |
| Embalagem             | Normal packing,Individual gift box, PVC box,       |
|                       | window box, color box, white box, etc              |
| Entrega Tempo         | Within 35 days after the sample and order          |
|                       | confirmed                                          |
| Pagamento prazo       | 30% deposit by T/T in advance and the balance      |
|                       | against the copy of B/L                            |
| envio                 | By sea,by air,by Express and your shipping agent   |
|                       | is acceptable                                      |
| III ISAMA LIPPASIAN I | Home decor, Wedding Decoration, Wedding            |
|                       | Favors,Decoration enhancement                      |