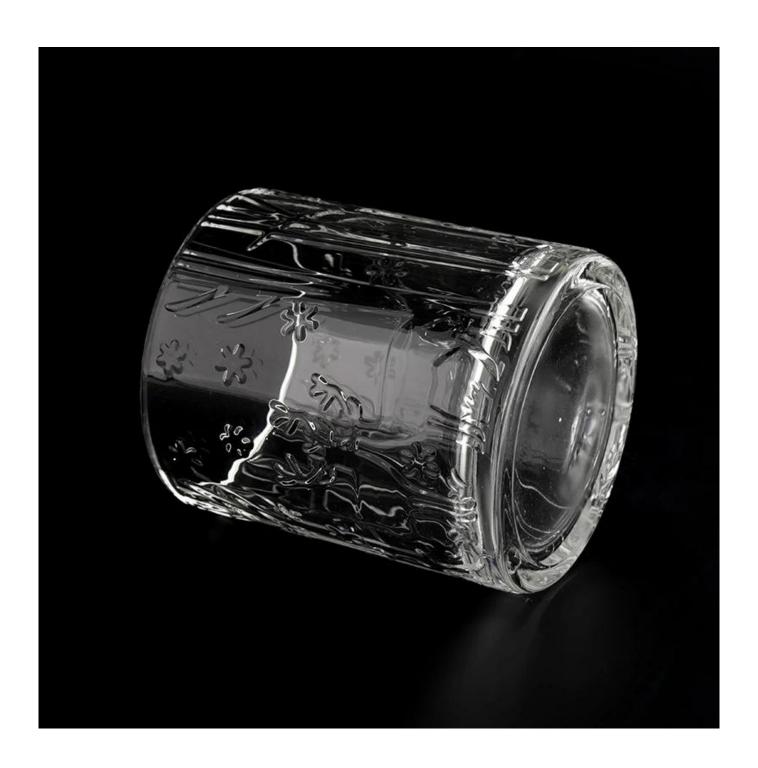

## 14oz clear glass cylinder jar with antler design wholesale

Sunny Glatwares not only places OEM / ODM orders, but also helps many brands to start with product concepts.

Why choose Sunny.

| Nome do Produto | clear glass cylinder jar for 14oz candle filling<br>supplier |
|-----------------|--------------------------------------------------------------|

| Amostra Tempo         | 1. 5 days if there is glass shape and size         |
|-----------------------|----------------------------------------------------|
|                       | 2. 15 days, if you need new shapes and sizes glass |
|                       | Item:SGYH22022311                                  |
|                       | Top dia: 85mm                                      |
|                       | Bottom dia: 85mm                                   |
|                       | Height: 100mm                                      |
|                       | Weight: 411g                                       |
|                       | Capacity: 410ml                                    |
| Embalagem             | Normal packing,Individual gift box, PVC box,       |
|                       | window box, color box, white box, etc              |
| Entrega Tempo         | Within 35 days after the sample and order          |
|                       | confirmed                                          |
| Pagamento prazo       | 30% deposit by T/T in advance and the balance      |
|                       | against the copy of B/L                            |
| envio                 | By sea,by air,by Express and your shipping agent   |
|                       | is acceptable                                      |
| III ISAMA LIPPASIAN I | Home decor, Wedding Decoration, Wedding            |
|                       | Favors,Decoration enhancement                      |