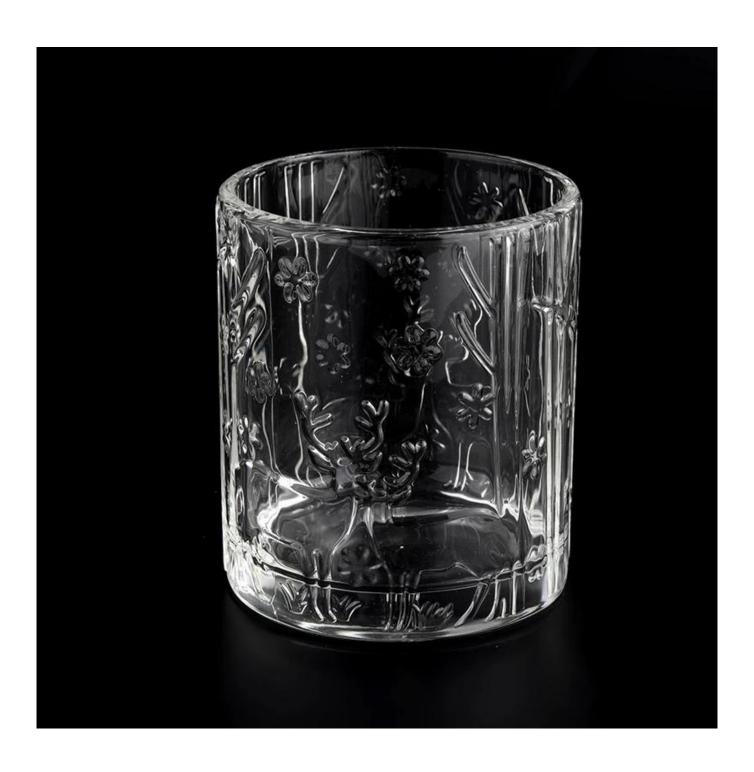

## 14oz clear glass cylinder jar with antler design wholesale

Sunny Glatwares not only places OEM / ODM orders, but also helps many brands to start with product concepts.

Why choose Sunny.

| Nome do Produto | clear glass cylinder jar for 14oz candle filling<br>supplier |
|-----------------|--------------------------------------------------------------|

| Amostra Tempo         | 1. 5 days if there is glass shape and size         |
|-----------------------|----------------------------------------------------|
|                       | 2. 15 days, if you need new shapes and sizes glass |
|                       | Item:SGYH22022311                                  |
|                       | Top dia: 85mm                                      |
|                       | Bottom dia: 85mm                                   |
|                       | Height: 100mm                                      |
|                       | Weight: 411g                                       |
|                       | Capacity: 410ml                                    |
| Embalagem             | Normal packing,Individual gift box, PVC box,       |
|                       | window box, color box, white box, etc              |
| Entrega Tempo         | Within 35 days after the sample and order          |
|                       | confirmed                                          |
| Pagamento prazo       | 30% deposit by T/T in advance and the balance      |
|                       | against the copy of B/L                            |
| envio                 | By sea,by air,by Express and your shipping agent   |
|                       | is acceptable                                      |
| III ISAMA LIPPASIAN I | Home decor, Wedding Decoration, Wedding            |
|                       | Favors,Decoration enhancement                      |