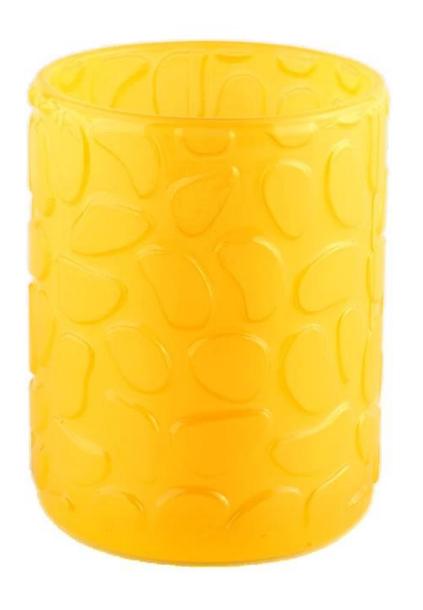

| Ir            |                                                                                    |
|---------------|------------------------------------------------------------------------------------|
| Measure       | Item:SGCX21122524                                                                  |
|               | Top dia:77mm                                                                       |
|               | Bottom dia: 77mm                                                                   |
|               | Height: 98.5mm                                                                     |
|               | Weight: 313g                                                                       |
|               | Capacity: 315ml                                                                    |
| Packing       | Normal packing,Individual gift box, PVC box, window box, color box, white box, etc |
| Delivery time | Within 35 days after the sample and order confirmed                                |
| Payment term  | 30% deposit by T/T in advance and the balance against the copy of B/L              |
| Shipment      | By sea,by air,by Express and your shipping agent is acceptable                     |
| Usage         | Home decor, Wedding Decoration, Wedding Favors, Decoration enhancement             |
| Occasion      |                                                                                    |