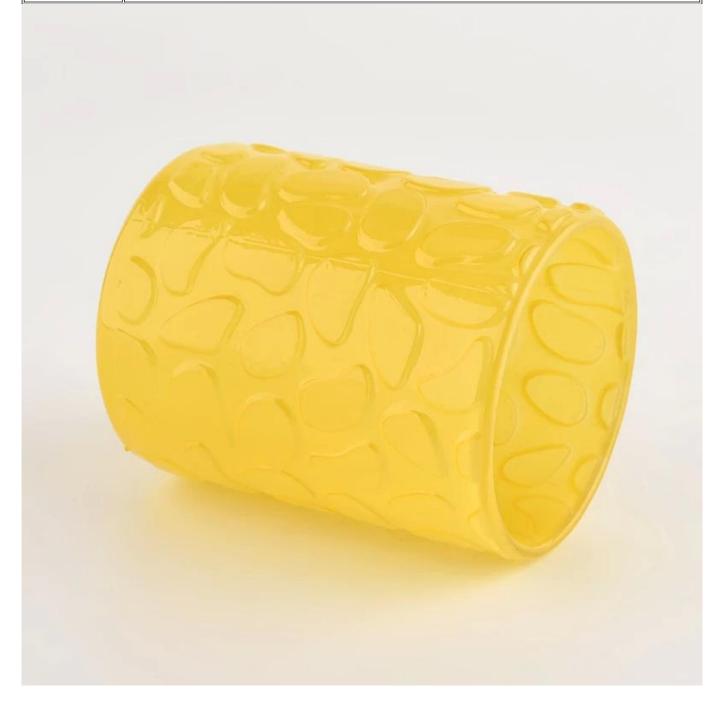

| Ir            |                                                                                    |
|---------------|------------------------------------------------------------------------------------|
| Measure       | Item:SGCX21122524                                                                  |
|               | Top dia:77mm                                                                       |
|               | Bottom dia: 77mm                                                                   |
|               | Height: 98.5mm                                                                     |
|               | Weight: 313g                                                                       |
|               | Capacity: 315ml                                                                    |
| Packing       | Normal packing,Individual gift box, PVC box, window box, color box, white box, etc |
| Delivery time | Within 35 days after the sample and order confirmed                                |
| Payment term  | 30% deposit by T/T in advance and the balance against the copy of B/L              |
| Shipment      | By sea,by air,by Express and your shipping agent is acceptable                     |
| Usage         | Home decor, Wedding Decoration, Wedding Favors, Decoration enhancement             |
| Occasion      |                                                                                    |