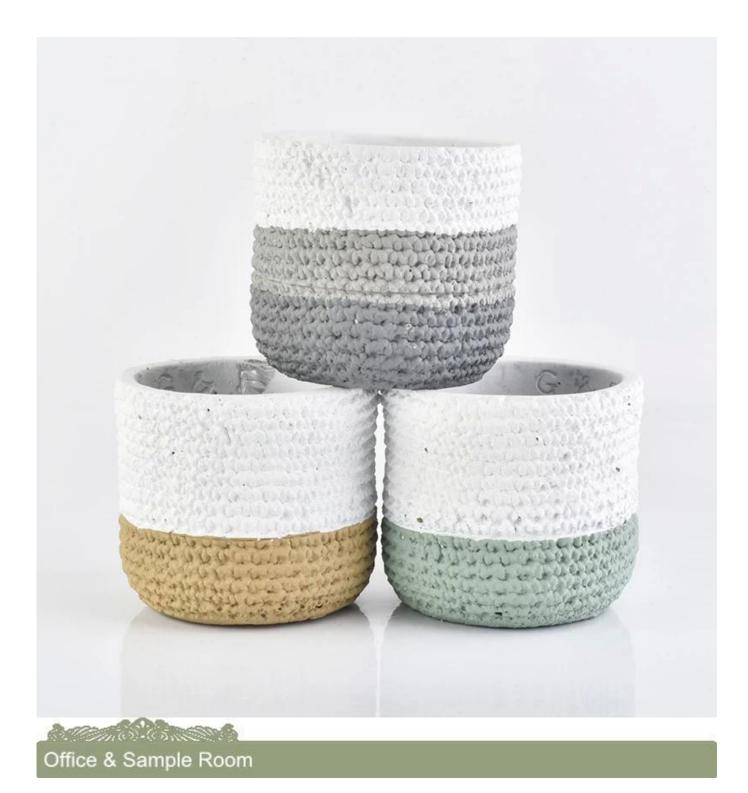

## woven pattern concrete container for home decoration

|                  | ALCONG .                                                                                                                                                                                                                                                                                                                                                           |
|------------------|--------------------------------------------------------------------------------------------------------------------------------------------------------------------------------------------------------------------------------------------------------------------------------------------------------------------------------------------------------------------|
| Product Details  |                                                                                                                                                                                                                                                                                                                                                                    |
| Item No.         | SGYC18122701                                                                                                                                                                                                                                                                                                                                                       |
| Material         | concrete                                                                                                                                                                                                                                                                                                                                                           |
| Process          | machine made                                                                                                                                                                                                                                                                                                                                                       |
| Samples time     | 1. 5 days if at exist shaped and size of glass                                                                                                                                                                                                                                                                                                                     |
|                  | 2. 15 days if need new shape or size of glass                                                                                                                                                                                                                                                                                                                      |
| Packing          | Normal packing,4 pcs into inner box, 48 pcs per carton                                                                                                                                                                                                                                                                                                             |
| Product Capacity | 50,000~100,000 pcs per month                                                                                                                                                                                                                                                                                                                                       |
| Delivery time    | Within 35 days after the sample and order confirmed                                                                                                                                                                                                                                                                                                                |
| Payment terms    | 30% deposit by T/T in advance and the balance against the copy of B/L $$                                                                                                                                                                                                                                                                                           |
| Shipment         | By sea, by air, by Express and your shipping agent is acceptable                                                                                                                                                                                                                                                                                                   |
| Product Features | <ol> <li>Suitable for used in hotel, home, etc.</li> <li>It is eco-friendly</li> <li>Meet ASMT test</li> </ol>                                                                                                                                                                                                                                                     |
| For your choices | <ol> <li>Different designs and sizes for choice</li> <li>Any color painted, frost, electroplate, pattern laser carver processing</li> <li>Special package like shrink wrap, color gift box, white gift box etc.</li> <li>We have exclusive workers for quality control</li> <li>We have professional workshop and warehouse to ensure the delivery time</li> </ol> |