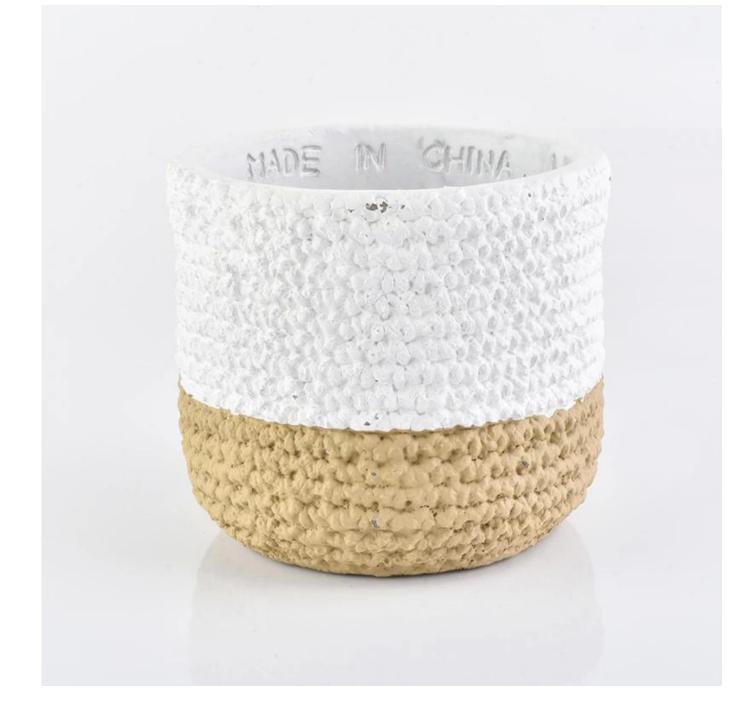

## woven pattern concrete container for home decoration

|                  | ALCONG .                                                                                                                                                                                                                                                                                                                                                           |
|------------------|--------------------------------------------------------------------------------------------------------------------------------------------------------------------------------------------------------------------------------------------------------------------------------------------------------------------------------------------------------------------|
| Product Details  |                                                                                                                                                                                                                                                                                                                                                                    |
| Item No.         | SGYC18122701                                                                                                                                                                                                                                                                                                                                                       |
| Material         | concrete                                                                                                                                                                                                                                                                                                                                                           |
| Process          | machine made                                                                                                                                                                                                                                                                                                                                                       |
| Samples time     | 1. 5 days if at exist shaped and size of glass                                                                                                                                                                                                                                                                                                                     |
|                  | 2. 15 days if need new shape or size of glass                                                                                                                                                                                                                                                                                                                      |
| Packing          | Normal packing,4 pcs into inner box, 48 pcs per carton                                                                                                                                                                                                                                                                                                             |
| Product Capacity | 50,000~100,000 pcs per month                                                                                                                                                                                                                                                                                                                                       |
| Delivery time    | Within 35 days after the sample and order confirmed                                                                                                                                                                                                                                                                                                                |
| Payment terms    | 30% deposit by T/T in advance and the balance against the copy of B/L $$                                                                                                                                                                                                                                                                                           |
| Shipment         | By sea, by air, by Express and your shipping agent is acceptable                                                                                                                                                                                                                                                                                                   |
| Product Features | <ol> <li>Suitable for used in hotel, home, etc.</li> <li>It is eco-friendly</li> <li>Meet ASMT test</li> </ol>                                                                                                                                                                                                                                                     |
| For your choices | <ol> <li>Different designs and sizes for choice</li> <li>Any color painted, frost, electroplate, pattern laser carver processing</li> <li>Special package like shrink wrap, color gift box, white gift box etc.</li> <li>We have exclusive workers for quality control</li> <li>We have professional workshop and warehouse to ensure the delivery time</li> </ol> |