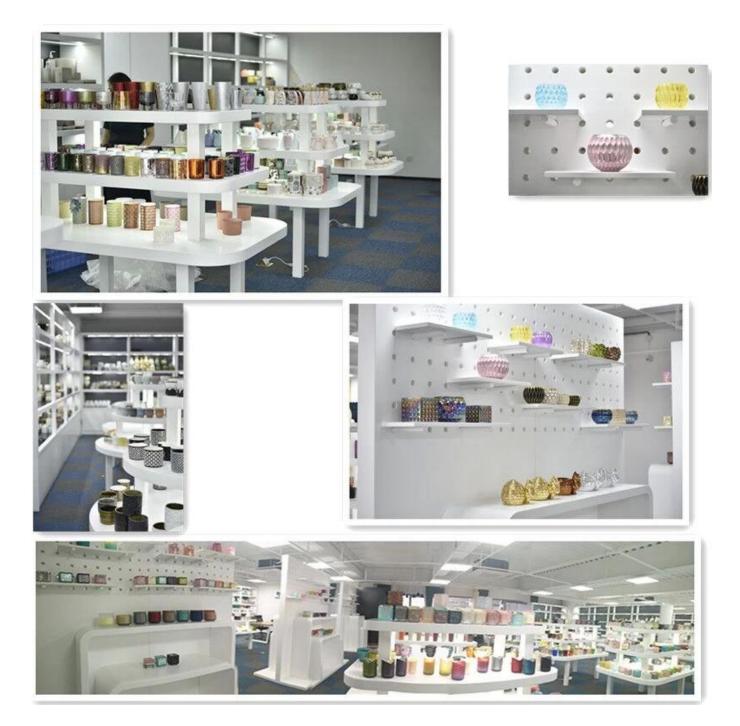

## woven pattern concrete container for home decoration

|                  | ALCONG .                                                                                                                                                                                                                                                                                                                                                           |
|------------------|--------------------------------------------------------------------------------------------------------------------------------------------------------------------------------------------------------------------------------------------------------------------------------------------------------------------------------------------------------------------|
| Product Details  |                                                                                                                                                                                                                                                                                                                                                                    |
| Item No.         | SGYC18122701                                                                                                                                                                                                                                                                                                                                                       |
| Material         | concrete                                                                                                                                                                                                                                                                                                                                                           |
| Process          | machine made                                                                                                                                                                                                                                                                                                                                                       |
| Samples time     | 1. 5 days if at exist shaped and size of glass                                                                                                                                                                                                                                                                                                                     |
|                  | 2. 15 days if need new shape or size of glass                                                                                                                                                                                                                                                                                                                      |
| Packing          | Normal packing,4 pcs into inner box, 48 pcs per carton                                                                                                                                                                                                                                                                                                             |
| Product Capacity | 50,000~100,000 pcs per month                                                                                                                                                                                                                                                                                                                                       |
| Delivery time    | Within 35 days after the sample and order confirmed                                                                                                                                                                                                                                                                                                                |
| Payment terms    | 30% deposit by T/T in advance and the balance against the copy of B/L $$                                                                                                                                                                                                                                                                                           |
| Shipment         | By sea, by air, by Express and your shipping agent is acceptable                                                                                                                                                                                                                                                                                                   |
| Product Features | <ol> <li>Suitable for used in hotel, home, etc.</li> <li>It is eco-friendly</li> <li>Meet ASMT test</li> </ol>                                                                                                                                                                                                                                                     |
| For your choices | <ol> <li>Different designs and sizes for choice</li> <li>Any color painted, frost, electroplate, pattern laser carver processing</li> <li>Special package like shrink wrap, color gift box, white gift box etc.</li> <li>We have exclusive workers for quality control</li> <li>We have professional workshop and warehouse to ensure the delivery time</li> </ol> |