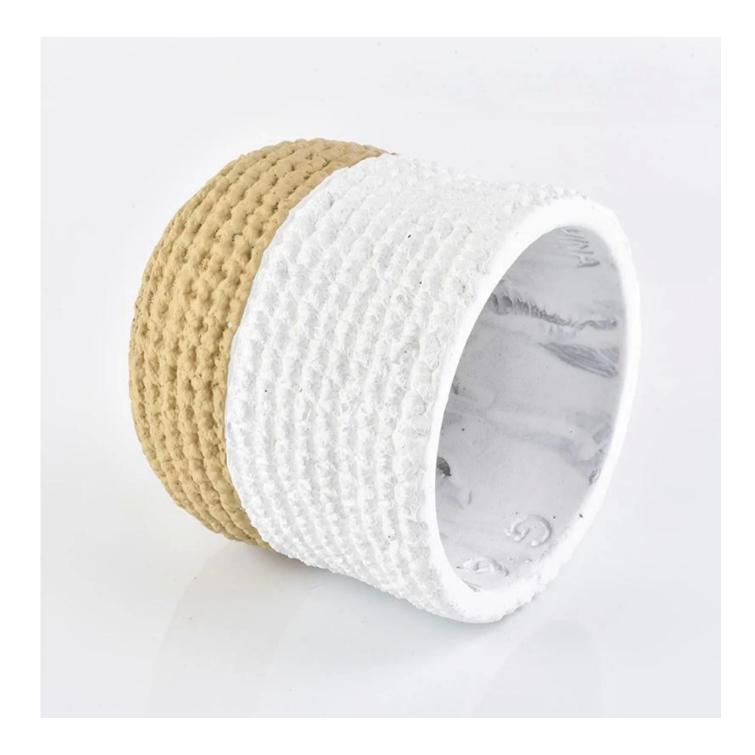

## woven pattern concrete container for home decoration

|                  | ALCONG .                                                                                                                                                                                                                                                                                                                                                           |
|------------------|--------------------------------------------------------------------------------------------------------------------------------------------------------------------------------------------------------------------------------------------------------------------------------------------------------------------------------------------------------------------|
| Product Details  |                                                                                                                                                                                                                                                                                                                                                                    |
| Item No.         | SGYC18122701                                                                                                                                                                                                                                                                                                                                                       |
| Material         | concrete                                                                                                                                                                                                                                                                                                                                                           |
| Process          | machine made                                                                                                                                                                                                                                                                                                                                                       |
| Samples time     | 1. 5 days if at exist shaped and size of glass                                                                                                                                                                                                                                                                                                                     |
|                  | 2. 15 days if need new shape or size of glass                                                                                                                                                                                                                                                                                                                      |
| Packing          | Normal packing,4 pcs into inner box, 48 pcs per carton                                                                                                                                                                                                                                                                                                             |
| Product Capacity | 50,000~100,000 pcs per month                                                                                                                                                                                                                                                                                                                                       |
| Delivery time    | Within 35 days after the sample and order confirmed                                                                                                                                                                                                                                                                                                                |
| Payment terms    | 30% deposit by T/T in advance and the balance against the copy of B/L $$                                                                                                                                                                                                                                                                                           |
| Shipment         | By sea, by air, by Express and your shipping agent is acceptable                                                                                                                                                                                                                                                                                                   |
| Product Features | <ol> <li>Suitable for used in hotel, home, etc.</li> <li>It is eco-friendly</li> <li>Meet ASMT test</li> </ol>                                                                                                                                                                                                                                                     |
| For your choices | <ol> <li>Different designs and sizes for choice</li> <li>Any color painted, frost, electroplate, pattern laser carver processing</li> <li>Special package like shrink wrap, color gift box, white gift box etc.</li> <li>We have exclusive workers for quality control</li> <li>We have professional workshop and warehouse to ensure the delivery time</li> </ol> |