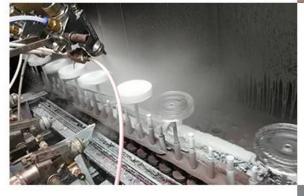

## **DEEP PROCESSING**

## **02** LASER ENGRAVING

**03** SPRAYING

## **04** VACUUM ELECTROPLATING

**05** SCREEN PRINTING