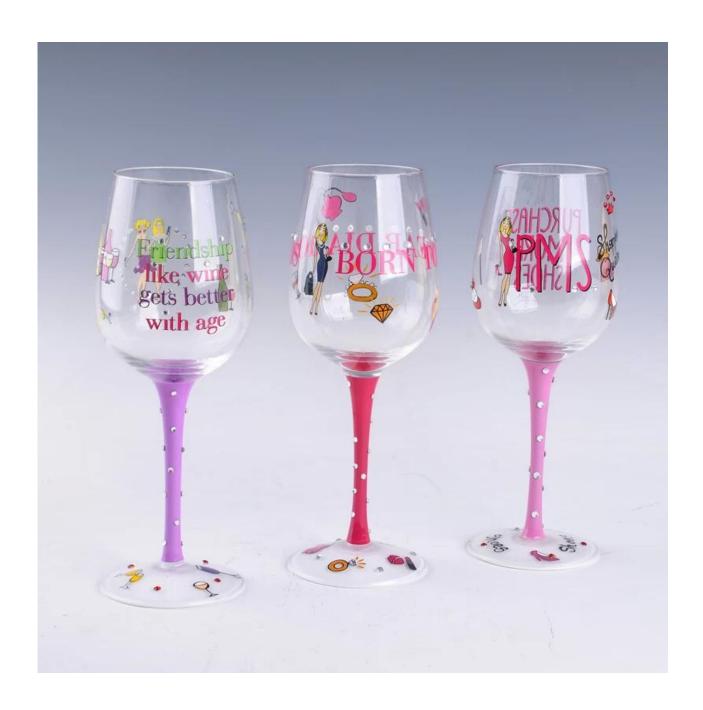

|
| Product Features | <ol> <li>Man made decanter</li> <li>Suitable for used in pub, hotel, restaurants, hotel,etc</li> <li>Professional Q/C for quality control</li> <li>Competitive price and quality</li> <li>Meet FDA test and food grade</li> </ol>                                                                                                                     |
| For your choices | <ol> <li>Any logo printing on the glass body</li> <li>Any color painted,frost,electroplate, pattern laser carver for the finish</li> <li>Special package like shrink wrap, color gift box, white gift box etc</li> <li>Open new mould for the glass, wood, plastic or metal as you like</li> <li>Different size and shapes meet your needs</li> </ol> |

#### **Product show**



**Related product** 



# **Company show:**



**Factory show:** 



## **About us:**

### **FAQ**

For more information, please visit our website: **www.okcandle.com**