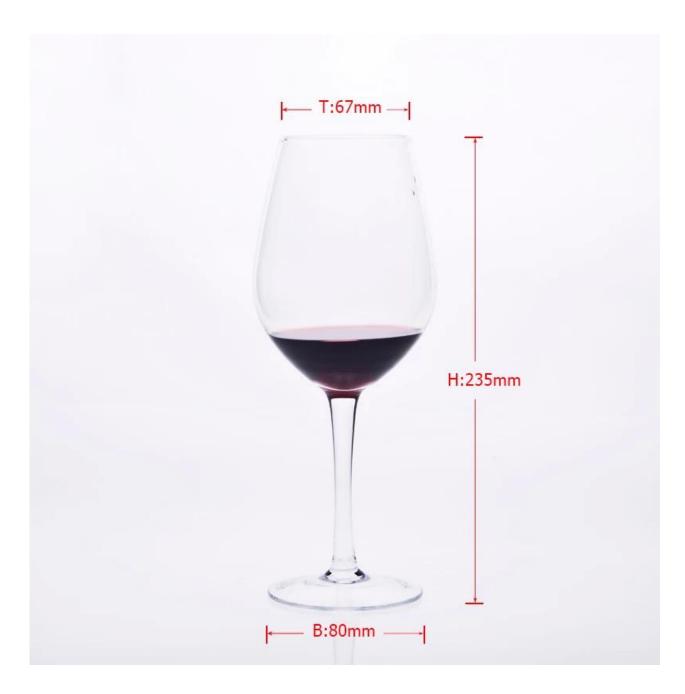

## Product detail:

| Item No.         | SGJX145                                                                                                                                                                                                                                                                                                                                                 |
|------------------|---------------------------------------------------------------------------------------------------------------------------------------------------------------------------------------------------------------------------------------------------------------------------------------------------------------------------------------------------------|
| Material         | High white glass                                                                                                                                                                                                                                                                                                                                        |
| Color            | Clear                                                                                                                                                                                                                                                                                                                                                   |
| Craft            | Man blown                                                                                                                                                                                                                                                                                                                                               |
| Samples time     | 5 days if at exit shaped and size of glass     15 days if need new shape or size of glass                                                                                                                                                                                                                                                               |
| Packing          | Normal packing,24or 36pcs into export carton,carton with cardboard divider                                                                                                                                                                                                                                                                              |
| Product Capacity | 500,000~1,000,000 pcs per month                                                                                                                                                                                                                                                                                                                         |
| Delivery time    | Within 35 days after the sample and order confirmed                                                                                                                                                                                                                                                                                                     |
| Payment terms    | 30% deposit by T/T in advance and the balance against the copy of B/L                                                                                                                                                                                                                                                                                   |
| Shipment         | By sea,by air,by Express and your shipping agent is acceptable                                                                                                                                                                                                                                                                                          |
| Product Features | <ol> <li>Hand made</li> <li>Suitable for used in pub, hotel, restaurants, home,etc</li> <li>Professional Q/C for quality control</li> <li>Competitive price and quality</li> <li>Meet FDA test and food grade</li> </ol>                                                                                                                                |
| For your choices | <ol> <li>Any logo printing on the glass body</li> <li>Any color painted, frost, electroplate, pattern laser carver for the finish</li> <li>Special package like shrink wrap, color gift box, white gift box etc</li> <li>Open new mould for the glass, wood, plastic or metal as you like</li> <li>Different size and shapes meet your needs</li> </ol> |