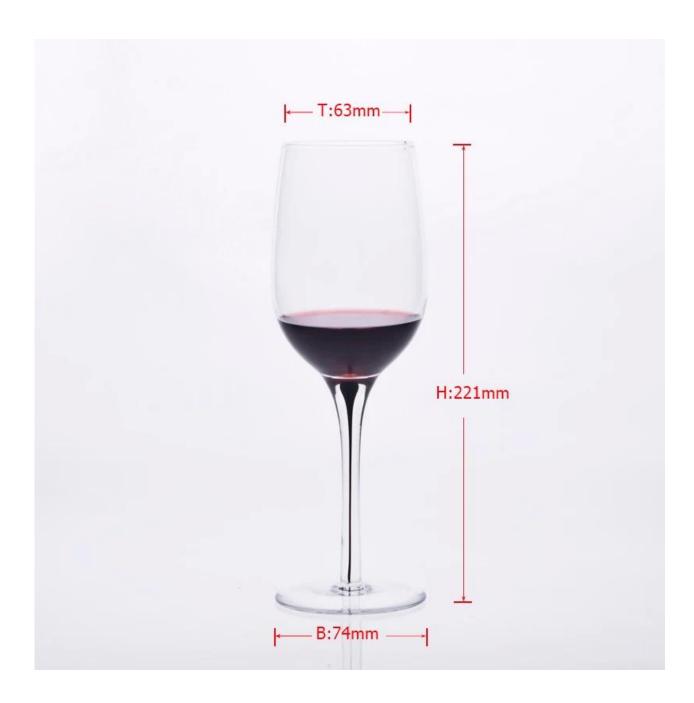

| Item No.         | SGJX146                                                                                                                                                                                                                                                                                                                                                 |
|------------------|---------------------------------------------------------------------------------------------------------------------------------------------------------------------------------------------------------------------------------------------------------------------------------------------------------------------------------------------------------|
| Material         | High white glass                                                                                                                                                                                                                                                                                                                                        |
| Color            | Clear                                                                                                                                                                                                                                                                                                                                                   |
| Craft            | Man blown                                                                                                                                                                                                                                                                                                                                               |
| Samples time     | <ol> <li>5 days if at exit shaped and size of glass</li> <li>15 days if need new shape or size of glass</li> </ol>                                                                                                                                                                                                                                      |
| Packing          | Normal packing,24or 36pcs into export carton,carton with cardboard divider                                                                                                                                                                                                                                                                              |
| Product Capacity | 500,000~1,000,000 pcs per month                                                                                                                                                                                                                                                                                                                         |
| Delivery time    | Within 35 days after the sample and order confirmed                                                                                                                                                                                                                                                                                                     |
| Payment terms    | 30% deposit by T/T in advance and the balance against the copy of B/L                                                                                                                                                                                                                                                                                   |
| Shipment         | By sea,by air,by Express and your shipping agent is acceptable                                                                                                                                                                                                                                                                                          |
| Product Features | <ol> <li>Hand made</li> <li>Suitable for used in pub, hotel, restaurants, home,etc</li> <li>Professional Q/C for quality control</li> <li>Competitive price and quality</li> <li>Meet FDA test and food grade</li> </ol>                                                                                                                                |
| For your choices | <ol> <li>Any logo printing on the glass body</li> <li>Any color painted, frost, electroplate, pattern laser carver for the finish</li> <li>Special package like shrink wrap, color gift box, white gift box etc</li> <li>Open new mould for the glass, wood, plastic or metal as you like</li> <li>Different size and shapes meet your needs</li> </ol> |