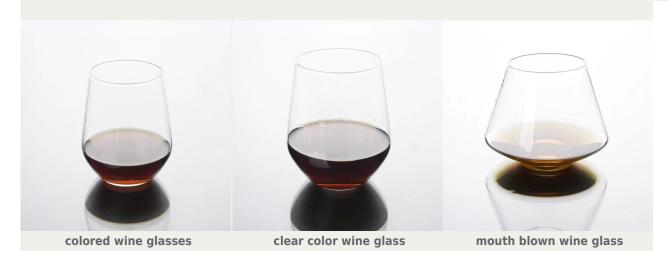

d glossy                                          |
|                  | 4. meet CE & FDA &Food test                                                  |
|                  | 1. Any logo printing on the glass body.                                      |
| For your choices | 2. Any color painted, frosted, electroplating, laser engraving for finish.   |
|                  | 3. Special package like shrink wrap, color gift box, white gift box etc.     |
|                  | 4. Open new mould for the glass, wood, plastic or metal as you like.         |
|                  | 5. Different size and shapes meet your needs.                                |
|                  |                                                                              |

## Product Photo:



## **Related Products:**



## **Company Show:**



Factory Show:



For more **glass cup** or any glassware please visit our website: http://www.okcandle.com/ Or here may help you know more about us: **FAQ**