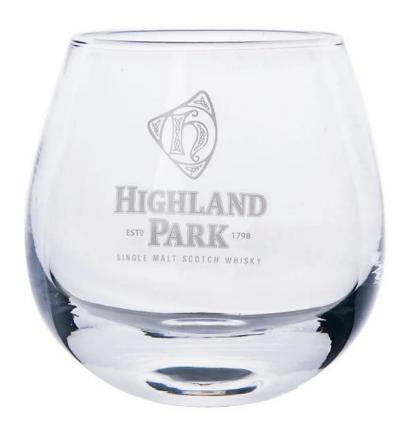

## **Product Details:**

| Item No.         | SGX1037                                                                      |
|------------------|------------------------------------------------------------------------------|
| Material         | High white glass                                                             |
| Color            | Transparent glass                                                            |
| Process          | Mouth blown glass                                                            |
| Samples time     | 1. 5 days if at exit shaped and size of glass.                               |
|                  | 2. 15 days if need new shape or size of glass.                               |
| Packing          | Normal packing,24or 36 pcs into export carton, carton with cardboard divider |
| Product Capacity | 500,000~1,000,000 pcs per month                                              |
| Delivery time    | Within 35 days after the sample and order confirmed                          |
| Payment terms    | 30% deposit by T/T in advance and the balance against the copy of B/L        |
| Shipment         | By sea, by air, by Express and your shipping agent is acceptable             |
|                  | 1. Mouth blown glassware                                                     |
| Product Features | 2. Suitable for family and restaurant used etc                               |
|                  | 3. Delicate, transparent and glossy                                          |
|                  | 4. meet CE & FDA &Food test                                                  |
|                  | 1. Any logo printing on the glass body.                                      |
| For your choices | 2. Any color painted, frosted, electroplating, laser engraving for finish.   |
|                  | 3. Special package like shrink wrap, color gift box, white gift box etc.     |
|                  | 4. Open new mould for the glass, wood, plastic or metal as you like.         |
|                  | 5. Different size and shapes meet your needs.                                |
|                  |                                                                              |

## Product Photo: