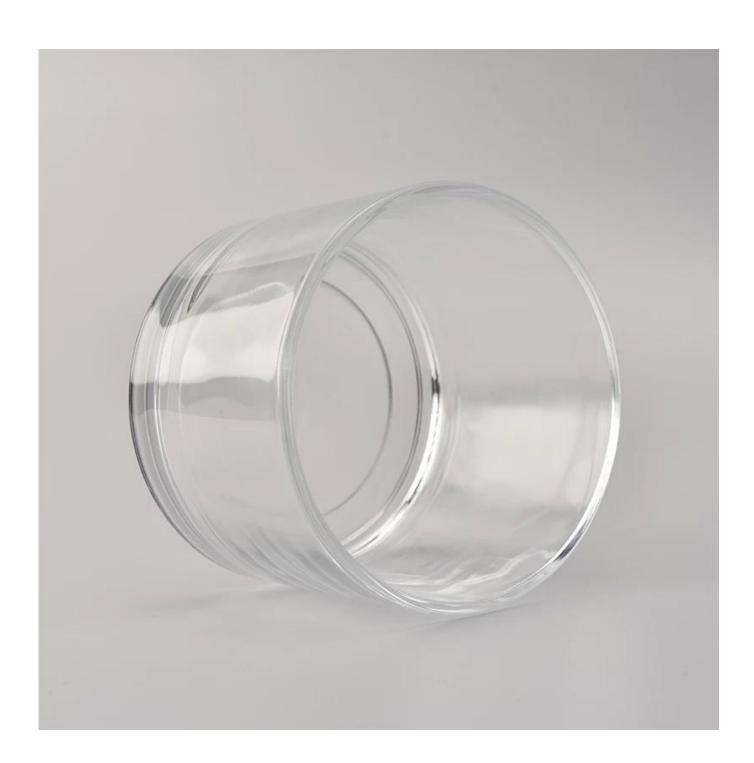

## wide diameter glass candle holder 10 oz wax capacity

| Product Details  |                                                                                                                                                                                                                  |
|------------------|------------------------------------------------------------------------------------------------------------------------------------------------------------------------------------------------------------------|
| Itme No          | SGMY18051706                                                                                                                                                                                                     |
| Size             | Top dia:100mm Bottom dia:95mm Height:75mm Weight: 336g Capacity: 386ml                                                                                                                                           |
| color            | Any color printing on glass are available                                                                                                                                                                        |
| Material         | Highwhite Glass                                                                                                                                                                                                  |
| Sample           | 7days                                                                                                                                                                                                            |
| Terms of payment | 30% deposit by T/T in advance and the balance after showing copy of L/C                                                                                                                                          |
| Certification    | ASTM Test (for candle holder)                                                                                                                                                                                    |
| For your choice  | 1, Any logo printing on glass body 2, Any color painted, frosted, electroplating, logo laser for the finish 3, Special packing like shrink wrap, color gift box, white box etc 4, Any shape, size meet your need |