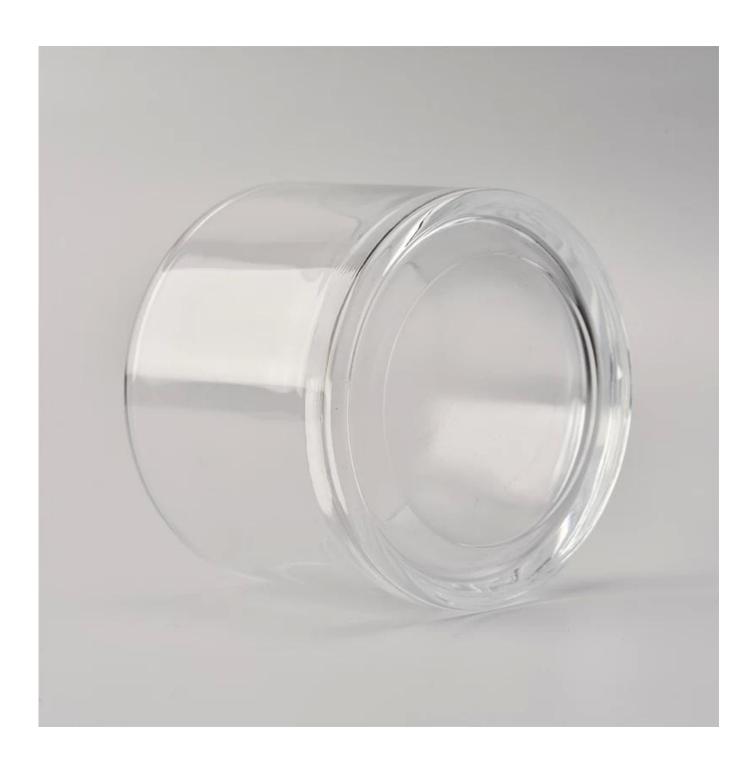

## wide diameter glass candle holder 10 oz wax capacity

| Product Details  |                                                                                                                                                                                                                  |
|------------------|------------------------------------------------------------------------------------------------------------------------------------------------------------------------------------------------------------------|
| Itme No          | SGMY18051706                                                                                                                                                                                                     |
| Size             | Top dia:100mm Bottom dia:95mm Height:75mm Weight: 336g Capacity: 386ml                                                                                                                                           |
| color            | Any color printing on glass are available                                                                                                                                                                        |
| Material         | Highwhite Glass                                                                                                                                                                                                  |
| Sample           | 7days                                                                                                                                                                                                            |
| Terms of payment | 30% deposit by T/T in advance and the balance after showing copy of L/C                                                                                                                                          |
| Certification    | ASTM Test (for candle holder)                                                                                                                                                                                    |
| For your choice  | 1, Any logo printing on glass body 2, Any color painted, frosted, electroplating, logo laser for the finish 3, Special packing like shrink wrap, color gift box, white box etc 4, Any shape, size meet your need |