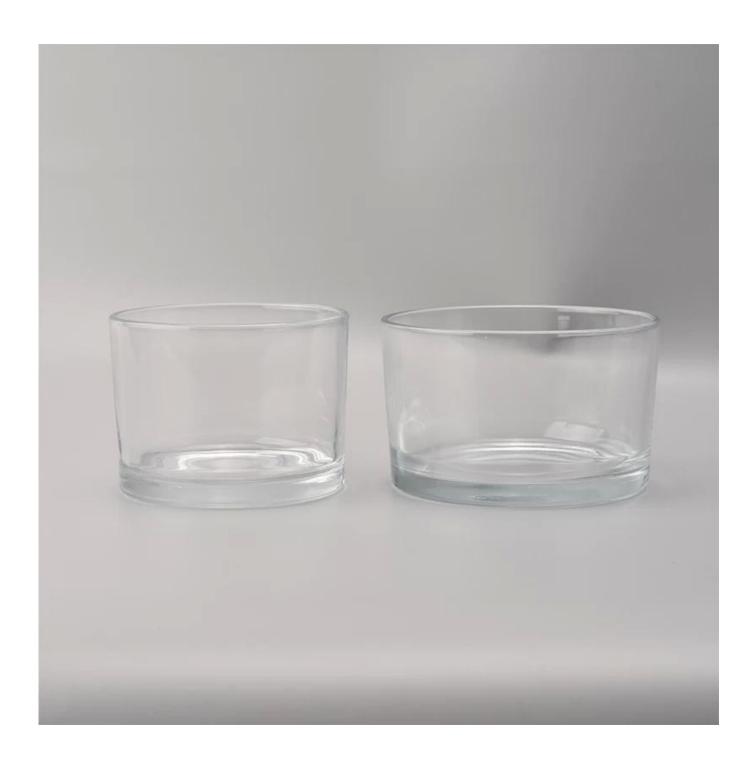

## wide diameter glass candle holder 10 oz wax capacity

| Product Details  |                                                                                                                                                                                                                  |
|------------------|------------------------------------------------------------------------------------------------------------------------------------------------------------------------------------------------------------------|
| Itme No          | SGMY18051706                                                                                                                                                                                                     |
| Size             | Top dia:100mm Bottom dia:95mm Height:75mm Weight: 336g Capacity: 386ml                                                                                                                                           |
| color            | Any color printing on glass are available                                                                                                                                                                        |
| Material         | Highwhite Glass                                                                                                                                                                                                  |
| Sample           | 7days                                                                                                                                                                                                            |
| Terms of payment | 30% deposit by T/T in advance and the balance after showing copy of L/C                                                                                                                                          |
| Certification    | ASTM Test (for candle holder)                                                                                                                                                                                    |
| For your choice  | 1, Any logo printing on glass body 2, Any color painted, frosted, electroplating, logo laser for the finish 3, Special packing like shrink wrap, color gift box, white box etc 4, Any shape, size meet your need |