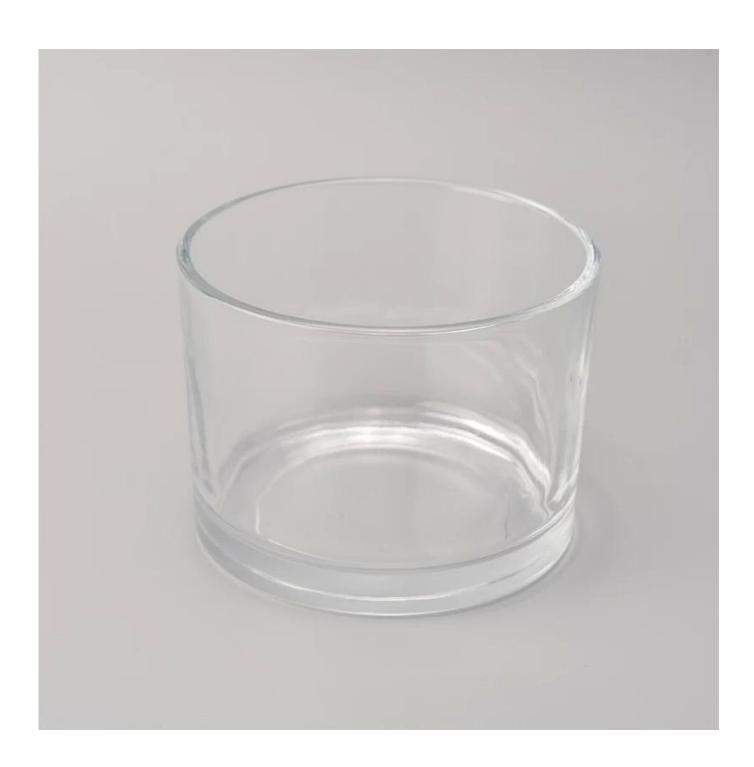

## wide diameter glass candle holder 10 oz wax capacity

| Product Details  |                                                                                                                                                                                                                  |
|------------------|------------------------------------------------------------------------------------------------------------------------------------------------------------------------------------------------------------------|
| Itme No          | SGMY18051706                                                                                                                                                                                                     |
| Size             | Top dia:100mm Bottom dia:95mm Height:75mm Weight: 336g Capacity: 386ml                                                                                                                                           |
| color            | Any color printing on glass are available                                                                                                                                                                        |
| Material         | Highwhite Glass                                                                                                                                                                                                  |
| Sample           | 7days                                                                                                                                                                                                            |
| Terms of payment | 30% deposit by T/T in advance and the balance after showing copy of L/C                                                                                                                                          |
| Certification    | ASTM Test (for candle holder)                                                                                                                                                                                    |
| For your choice  | 1, Any logo printing on glass body 2, Any color painted, frosted, electroplating, logo laser for the finish 3, Special packing like shrink wrap, color gift box, white box etc 4, Any shape, size meet your need |