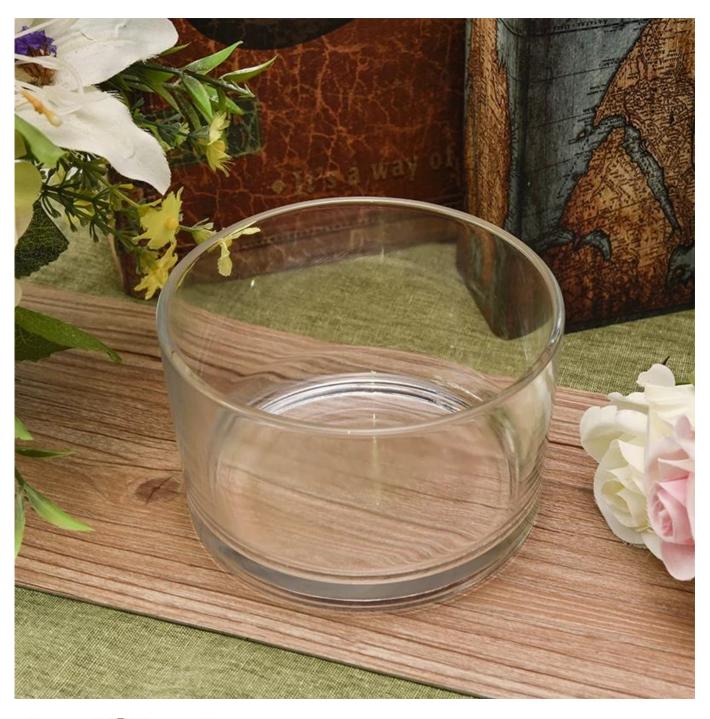

## wide diameter glass candle holder 10 oz wax capacity

| Product Details  |                                                                                                                                                                                                                  |
|------------------|------------------------------------------------------------------------------------------------------------------------------------------------------------------------------------------------------------------|
| Itme No          | SGMY18051706                                                                                                                                                                                                     |
| Size             | Top dia:100mm Bottom dia:95mm Height:75mm Weight: 336g Capacity: 386ml                                                                                                                                           |
| color            | Any color printing on glass are available                                                                                                                                                                        |
| Material         | Highwhite Glass                                                                                                                                                                                                  |
| Sample           | 7days                                                                                                                                                                                                            |
| Terms of payment | 30% deposit by T/T in advance and the balance after showing copy of L/C                                                                                                                                          |
| Certification    | ASTM Test (for candle holder)                                                                                                                                                                                    |
| For your choice  | 1, Any logo printing on glass body 2, Any color painted, frosted, electroplating, logo laser for the finish 3, Special packing like shrink wrap, color gift box, white box etc 4, Any shape, size meet your need |