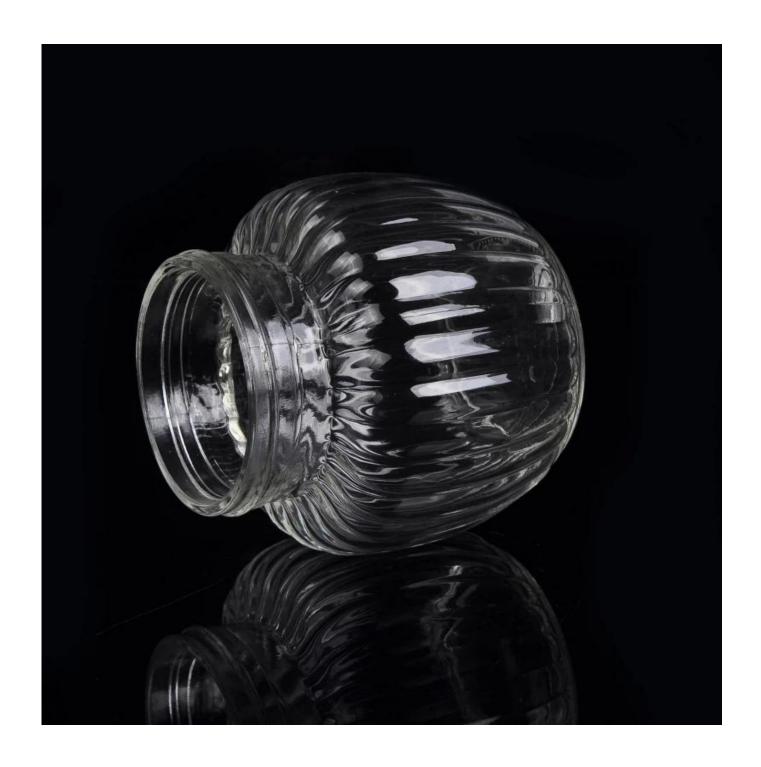

## whosale glass storage jar

| Item name          | whosale glass storage jar                                                                                                                          |
|--------------------|----------------------------------------------------------------------------------------------------------------------------------------------------|
| Item No.           | SGWJ15081503                                                                                                                                       |
| Size               | Top dia:76mm*Bottom dia:80mm*Height:111mm                                                                                                          |
| Weight             | 363g                                                                                                                                               |
| Sample time        | 1.5 days if at exist shape and size of products 2.15 days if need new shape and size of products                                                   |
| Packing            | Normal safety packing 24pcs/36pcs/48pcs etc. per export carton with egg divider                                                                    |
| MOQ                | 20,000pcs                                                                                                                                          |
| Delivery<br>time   | Within 35 days after order confirmed                                                                                                               |
| Payment<br>terms   | 30% deposit by T/T in advance, the balance after showing the copy of $B/L$                                                                         |
| Product<br>feature | 1.High quality and competitve prices 2.Meet FDA, SGS,LFGB etc. test 3.Eco-friendly 4.Widely apply to Wedding, party, home, bar etc. 5.Machine made |