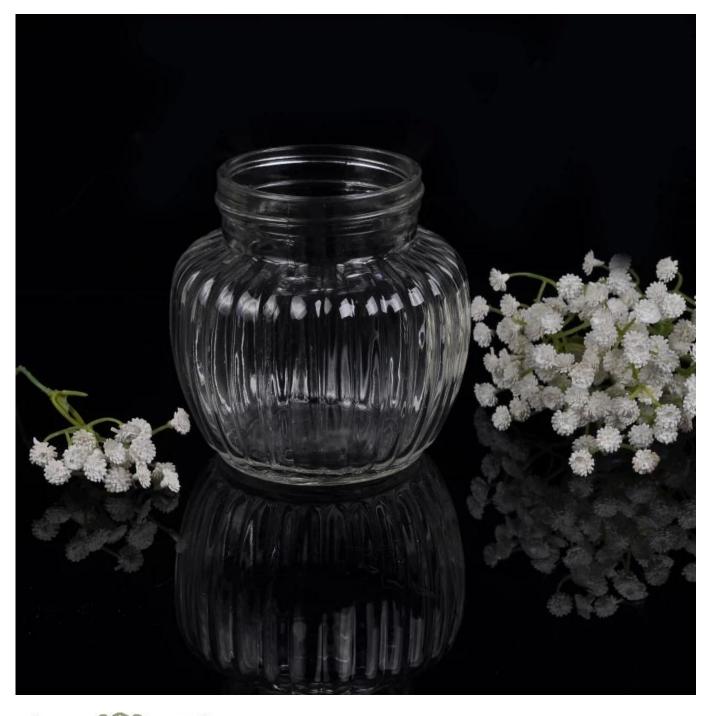

## whosale glass storage jar

| Item name          | whosale glass storage jar                                                                                                                          |
|--------------------|----------------------------------------------------------------------------------------------------------------------------------------------------|
| Item No.           | SGWJ15081503                                                                                                                                       |
| Size               | Top dia:76mm*Bottom dia:80mm*Height:111mm                                                                                                          |
| Weight             | 363g                                                                                                                                               |
| Sample time        | 1.5 days if at exist shape and size of products 2.15 days if need new shape and size of products                                                   |
| Packing            | Normal safety packing 24pcs/36pcs/48pcs etc. per export carton with egg divider                                                                    |
| MOQ                | 20,000pcs                                                                                                                                          |
| Delivery<br>time   | Within 35 days after order confirmed                                                                                                               |
| Payment<br>terms   | 30% deposit by T/T in advance, the balance after showing the copy of $B/L$                                                                         |
| Product<br>feature | 1.High quality and competitve prices 2.Meet FDA, SGS,LFGB etc. test 3.Eco-friendly 4.Widely apply to Wedding, party, home, bar etc. 5.Machine made |