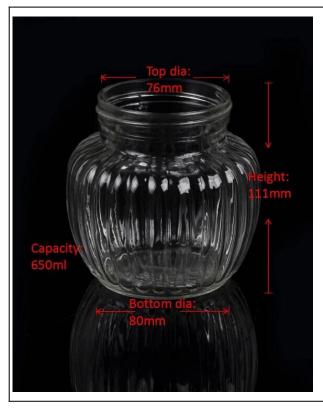

## whosale glass storage jar

| Item name          | whosale glass storage jar                                                                                                                          |
|--------------------|----------------------------------------------------------------------------------------------------------------------------------------------------|
| Item No.           | SGWJ15081503                                                                                                                                       |
| Size               | Top dia:76mm*Bottom dia:80mm*Height:111mm                                                                                                          |
| Weight             | 363g                                                                                                                                               |
| Sample time        | 1.5 days if at exist shape and size of products 2.15 days if need new shape and size of products                                                   |
| Packing            | Normal safety packing 24pcs/36pcs/48pcs etc. per export carton with egg divider                                                                    |
| MOQ                | 20,000pcs                                                                                                                                          |
| Delivery<br>time   | Within 35 days after order confirmed                                                                                                               |
| Payment<br>terms   | 30% deposit by T/T in advance, the balance after showing the copy of $B/L$                                                                         |
| Product<br>feature | 1.High quality and competitve prices 2.Meet FDA, SGS,LFGB etc. test 3.Eco-friendly 4.Widely apply to Wedding, party, home, bar etc. 5.Machine made |