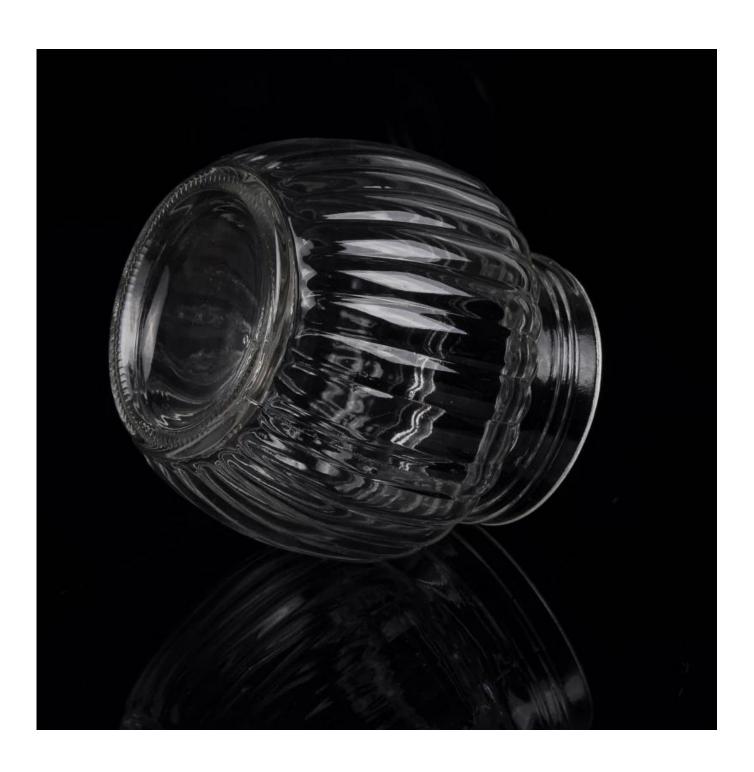

## whosale glass storage jar

| Item name          | whosale glass storage jar                                                                                                                          |
|--------------------|----------------------------------------------------------------------------------------------------------------------------------------------------|
| Item No.           | SGWJ15081503                                                                                                                                       |
| Size               | Top dia:76mm*Bottom dia:80mm*Height:111mm                                                                                                          |
| Weight             | 363g                                                                                                                                               |
| Sample time        | 1.5 days if at exist shape and size of products 2.15 days if need new shape and size of products                                                   |
| Packing            | Normal safety packing 24pcs/36pcs/48pcs etc. per export carton with egg divider                                                                    |
| MOQ                | 20,000pcs                                                                                                                                          |
| Delivery<br>time   | Within 35 days after order confirmed                                                                                                               |
| Payment<br>terms   | 30% deposit by T/T in advance, the balance after showing the copy of $B/L$                                                                         |
| Product<br>feature | 1.High quality and competitve prices 2.Meet FDA, SGS,LFGB etc. test 3.Eco-friendly 4.Widely apply to Wedding, party, home, bar etc. 5.Machine made |