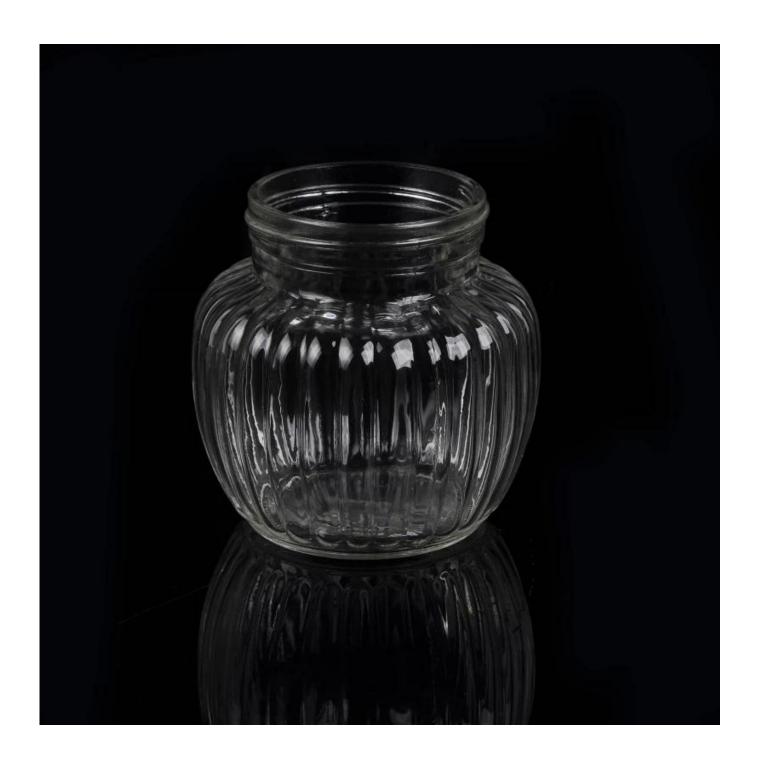

## whosale glass storage jar

| Item name          | whosale glass storage jar                                                                                                                          |
|--------------------|----------------------------------------------------------------------------------------------------------------------------------------------------|
| Item No.           | SGWJ15081503                                                                                                                                       |
| Size               | Top dia:76mm*Bottom dia:80mm*Height:111mm                                                                                                          |
| Weight             | 363g                                                                                                                                               |
| Sample time        | 1.5 days if at exist shape and size of products 2.15 days if need new shape and size of products                                                   |
| Packing            | Normal safety packing 24pcs/36pcs/48pcs etc. per export carton with egg divider                                                                    |
| MOQ                | 20,000pcs                                                                                                                                          |
| Delivery<br>time   | Within 35 days after order confirmed                                                                                                               |
| Payment<br>terms   | 30% deposit by T/T in advance, the balance after showing the copy of $B/L$                                                                         |
| Product<br>feature | 1.High quality and competitve prices 2.Meet FDA, SGS,LFGB etc. test 3.Eco-friendly 4.Widely apply to Wedding, party, home, bar etc. 5.Machine made |