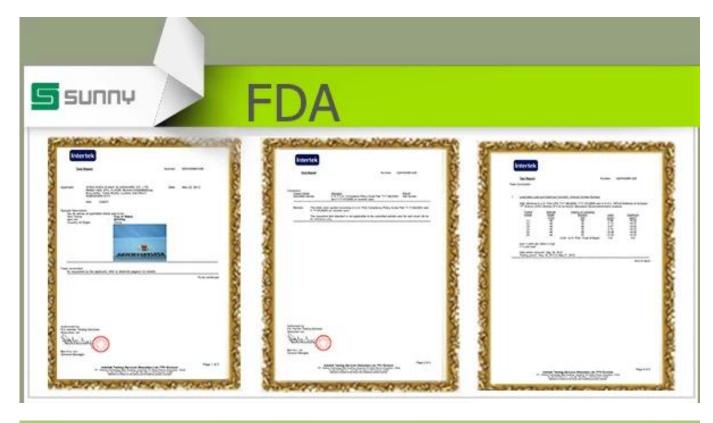

## whosale glass storage jar

| Item name          | whosale glass storage jar                                                                                                                          |
|--------------------|----------------------------------------------------------------------------------------------------------------------------------------------------|
| Item No.           | SGWJ15081503                                                                                                                                       |
| Size               | Top dia:76mm*Bottom dia:80mm*Height:111mm                                                                                                          |
| Weight             | 363g                                                                                                                                               |
| Sample time        | 1.5 days if at exist shape and size of products 2.15 days if need new shape and size of products                                                   |
| Packing            | Normal safety packing 24pcs/36pcs/48pcs etc. per export carton with egg divider                                                                    |
| MOQ                | 20,000pcs                                                                                                                                          |
| Delivery<br>time   | Within 35 days after order confirmed                                                                                                               |
| Payment<br>terms   | 30% deposit by T/T in advance, the balance after showing the copy of $B/L$                                                                         |
| Product<br>feature | 1.High quality and competitve prices 2.Meet FDA, SGS,LFGB etc. test 3.Eco-friendly 4.Widely apply to Wedding, party, home, bar etc. 5.Machine made |