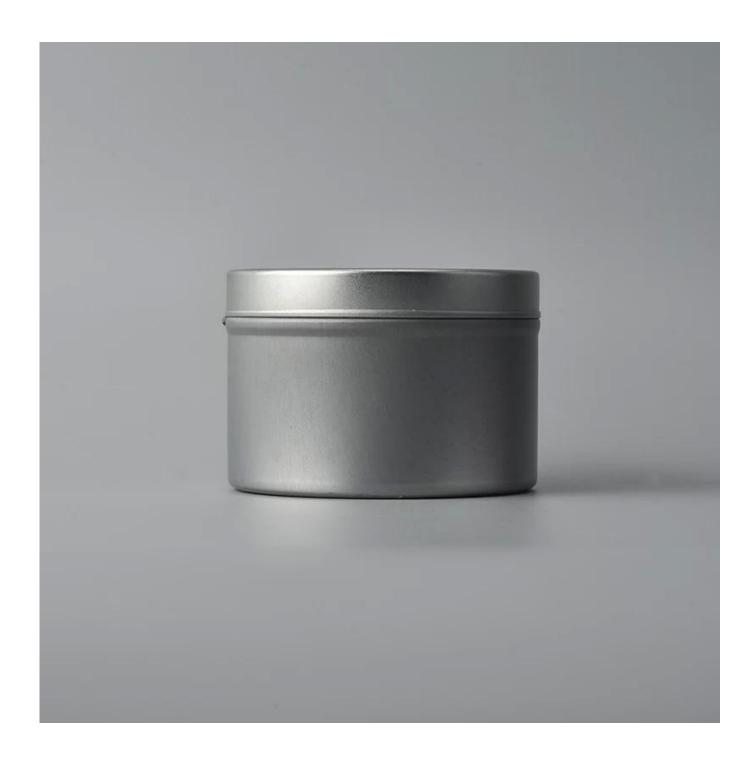

### wholesales tin candle containers

| Item number.             | SGLF18051702                                                                                                                                    |
|--------------------------|-------------------------------------------------------------------------------------------------------------------------------------------------|
| Material                 | Tin                                                                                                                                             |
| Craft                    | wholesales tin candle containers                                                                                                                |
| Samples time             | <ol> <li>5 days if there is a form and size of the ceramic</li> <li>15 days, if you need a new shape and size ceramic</li> </ol>                |
| Product Capacity         | 500,000 ~ 1,000,000 pieces per month                                                                                                            |
| The Features of products | <ol> <li>metal copper candle jar</li> <li>Suitable for use in hotel, house, etc.</li> <li>This eco-friendly.</li> <li>Meet ASTM test</li> </ol> |