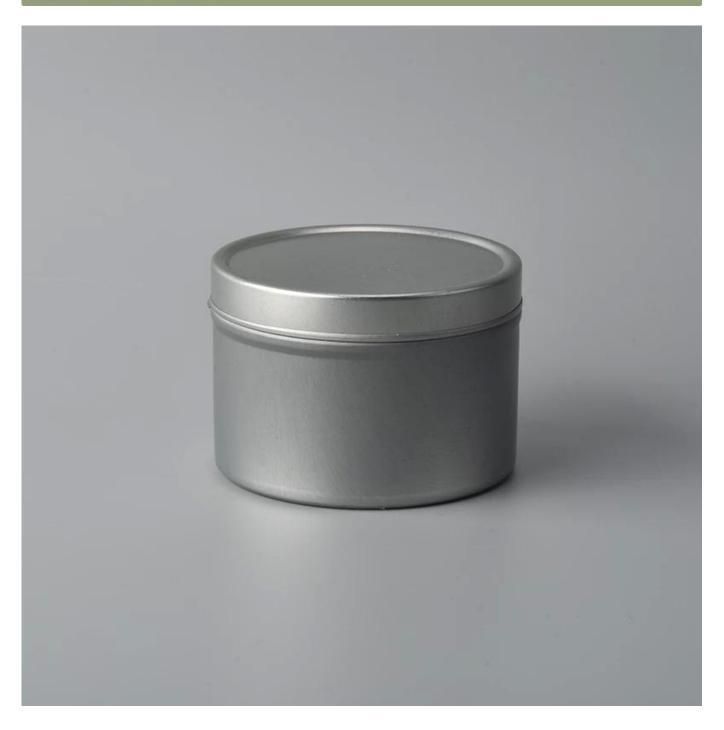

### wholesales tin candle containers

| Item number.             | SGLF18051702                                                                                                                                    |
|--------------------------|-------------------------------------------------------------------------------------------------------------------------------------------------|
| Material                 | Tin                                                                                                                                             |
| Craft                    | wholesales tin candle containers                                                                                                                |
| Samples time             | <ol> <li>5 days if there is a form and size of the ceramic</li> <li>15 days, if you need a new shape and size ceramic</li> </ol>                |
| Product Capacity         | 500,000 ~ 1,000,000 pieces per month                                                                                                            |
| The Features of products | <ol> <li>metal copper candle jar</li> <li>Suitable for use in hotel, house, etc.</li> <li>This eco-friendly.</li> <li>Meet ASTM test</li> </ol> |