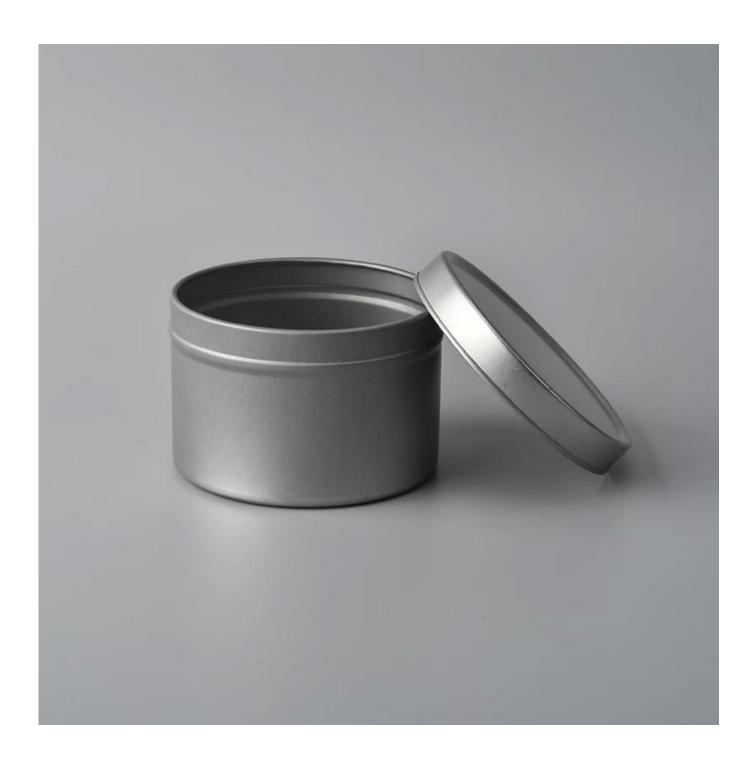

### wholesales tin candle containers

| Item number.             | SGLF18051702                                                                                                                                    |
|--------------------------|-------------------------------------------------------------------------------------------------------------------------------------------------|
| Material                 | Tin                                                                                                                                             |
| Craft                    | wholesales tin candle containers                                                                                                                |
| Samples time             | <ol> <li>5 days if there is a form and size of the ceramic</li> <li>15 days, if you need a new shape and size ceramic</li> </ol>                |
| Product Capacity         | 500,000 ~ 1,000,000 pieces per month                                                                                                            |
| The Features of products | <ol> <li>metal copper candle jar</li> <li>Suitable for use in hotel, house, etc.</li> <li>This eco-friendly.</li> <li>Meet ASTM test</li> </ol> |