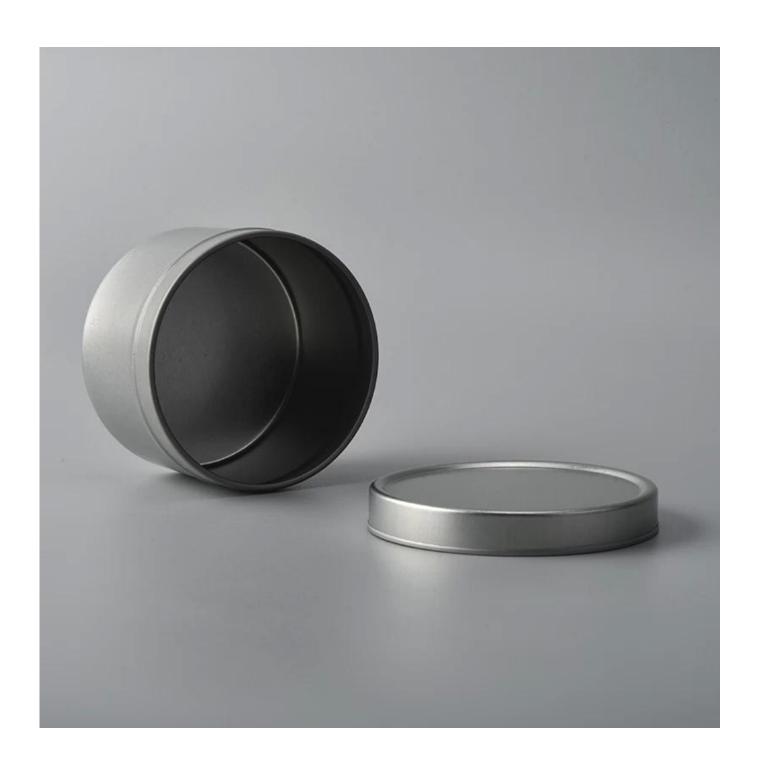

### wholesales tin candle containers

| Item number.             | SGLF18051702                                                                                                                                    |
|--------------------------|-------------------------------------------------------------------------------------------------------------------------------------------------|
| Material                 | Tin                                                                                                                                             |
| Craft                    | wholesales tin candle containers                                                                                                                |
| Samples time             | <ol> <li>5 days if there is a form and size of the ceramic</li> <li>15 days, if you need a new shape and size ceramic</li> </ol>                |
| Product Capacity         | 500,000 ~ 1,000,000 pieces per month                                                                                                            |
| The Features of products | <ol> <li>metal copper candle jar</li> <li>Suitable for use in hotel, house, etc.</li> <li>This eco-friendly.</li> <li>Meet ASTM test</li> </ol> |