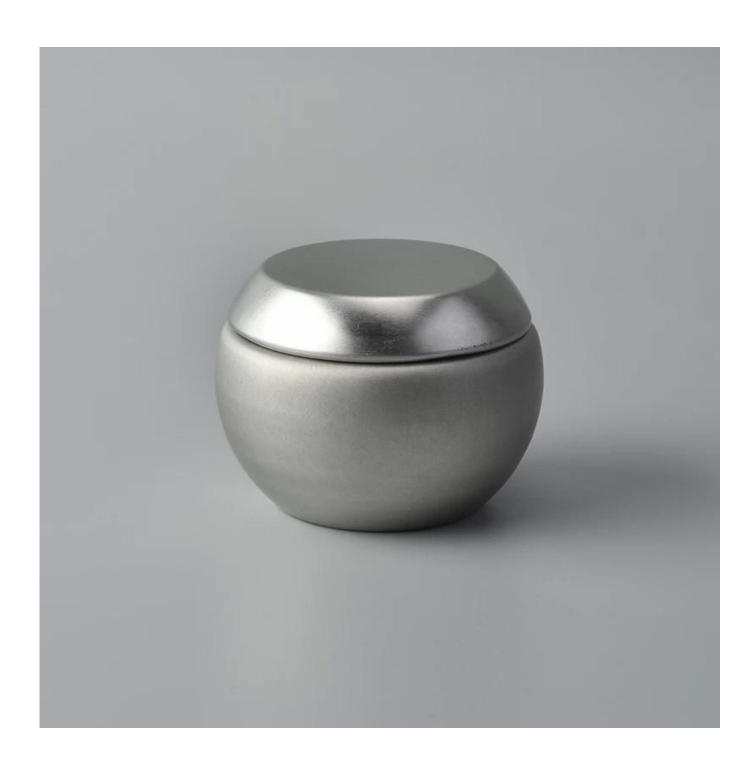

### wholesales mini tin candle holders

| Item number.             | SGLF18051703                                                                                                                                    |
|--------------------------|-------------------------------------------------------------------------------------------------------------------------------------------------|
| Material                 | Tin                                                                                                                                             |
| Craft                    | wholesales tin candle containers                                                                                                                |
| Samples time             | <ol> <li>5 days if there is a form and size of the ceramic</li> <li>15 days, if you need a new shape and size ceramic</li> </ol>                |
| Product Capacity         | 500,000 ~ 1,000,000 pieces per month                                                                                                            |
| The Features of products | <ol> <li>metal copper candle jar</li> <li>Suitable for use in hotel, house, etc.</li> <li>This eco-friendly.</li> <li>Meet ASTM test</li> </ol> |

#### **Usage of Product**

- 1. Ceramic canlde holders can be used in wedding decoration, home decoration, party,banquet ect,
- 2. This candle container is very great as a gorgeous centerpiece for an event
- 3. The pottery candle jars can decorate your indoors and outdoors with this delicated rose figure glass candle holder.
- 4. The ceramic candle vessel is wonderful gift as housewarmings and other events.