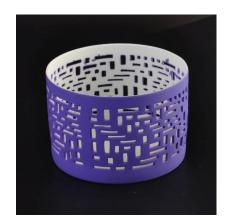

#### **Usage of Product**

- 1. Ceramic canlde holders can be used in wedding decoration, home decoration, party,banquet ect,
- 2. This candle container is very great as a gorgeous centerpiece for an event
- 3. The pottery candle jars can decorate your indoors and outdoors with this delicated rose figure glass candle holder.
- 4. The ceramic candle vessel is wonderful gift as housewarmings and other events.