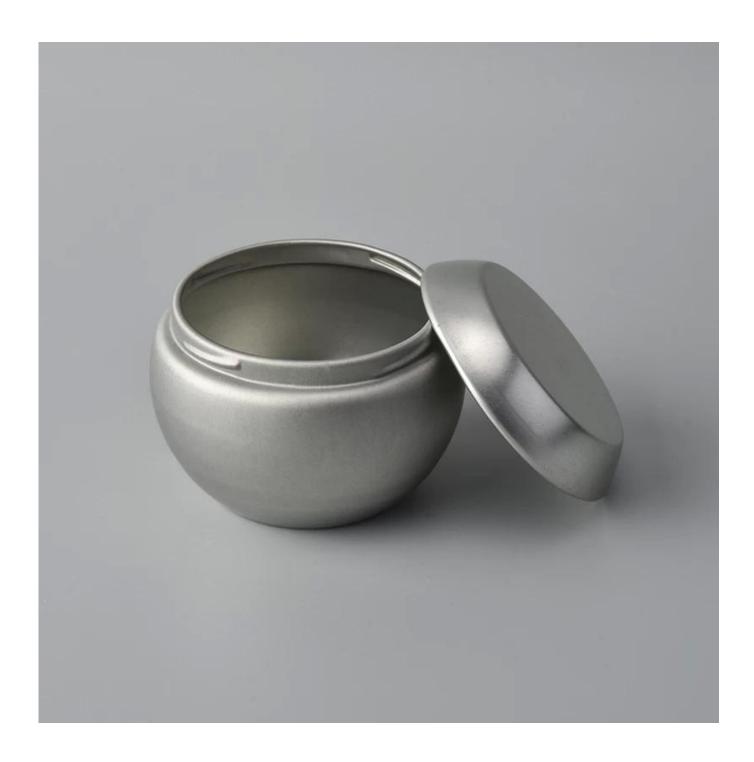

### wholesales mini tin candle holders

| Item number.             | SGLF18051703                                                                                                                                    |
|--------------------------|-------------------------------------------------------------------------------------------------------------------------------------------------|
| Material                 | Tin                                                                                                                                             |
| Craft                    | wholesales tin candle containers                                                                                                                |
| Samples time             | <ol> <li>5 days if there is a form and size of the ceramic</li> <li>15 days, if you need a new shape and size ceramic</li> </ol>                |
| Product Capacity         | 500,000 ~ 1,000,000 pieces per month                                                                                                            |
| The Features of products | <ol> <li>metal copper candle jar</li> <li>Suitable for use in hotel, house, etc.</li> <li>This eco-friendly.</li> <li>Meet ASTM test</li> </ol> |

#### **Usage of Product**

- 1. Ceramic canlde holders can be used in wedding decoration, home decoration, party,banquet ect,
- 2. This candle container is very great as a gorgeous centerpiece for an event
- 3. The pottery candle jars can decorate your indoors and outdoors with this delicated rose figure glass candle holder.
- 4. The ceramic candle vessel is wonderful gift as housewarmings and other events.