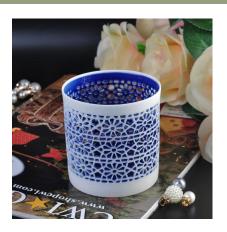

#### **Usage of Product**

- 1. Ceramic canlde holders can be used in wedding decoration, home decoration, party,banquet ect,
- 2. This candle container is very great as a gorgeous centerpiece for an event
- 3. The pottery candle jars can decorate your indoors and outdoors with this delicated rose figure glass candle holder.
- 4. The ceramic candle vessel is wonderful gift as housewarmings and other events.