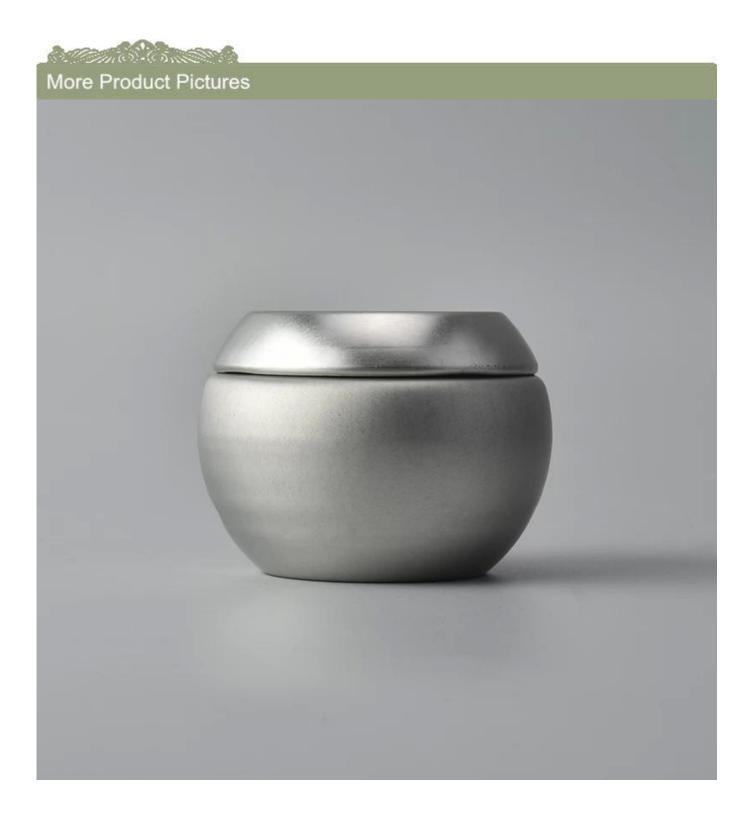

### wholesales mini tin candle holders

| Item number.             | SGLF18051703                                                                                                                                    |
|--------------------------|-------------------------------------------------------------------------------------------------------------------------------------------------|
| Material                 | Tin                                                                                                                                             |
| Craft                    | wholesales tin candle containers                                                                                                                |
| Samples time             | <ol> <li>5 days if there is a form and size of the ceramic</li> <li>15 days, if you need a new shape and size ceramic</li> </ol>                |
| Product Capacity         | 500,000 ~ 1,000,000 pieces per month                                                                                                            |
| The Features of products | <ol> <li>metal copper candle jar</li> <li>Suitable for use in hotel, house, etc.</li> <li>This eco-friendly.</li> <li>Meet ASTM test</li> </ol> |

#### **Usage of Product**

- 1. Ceramic canlde holders can be used in wedding decoration, home decoration, party,banquet ect,
- 2. This candle container is very great as a gorgeous centerpiece for an event
- 3. The pottery candle jars can decorate your indoors and outdoors with this delicated rose figure glass candle holder.
- 4. The ceramic candle vessel is wonderful gift as housewarmings and other events.