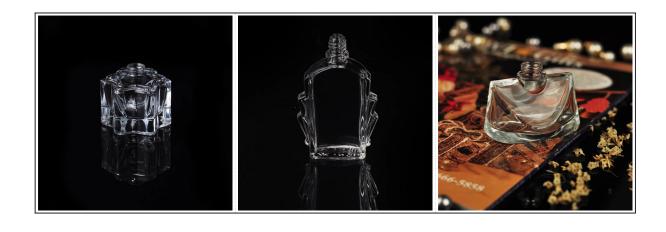

## whosale transprent glass perfume bottle

| Item name       | whosale transprent glass<br>perfume bottle                                                                                                         |
|-----------------|----------------------------------------------------------------------------------------------------------------------------------------------------|
| Item No.        | SGJN15111109                                                                                                                                       |
| Size            | T:4mm*B:20*18mm*H:52mm                                                                                                                             |
| Capacity/Weight | 17g/5ml                                                                                                                                            |
| Sample time     | 1.5 days if at exist shape and size of products 2.15 days if need new shape and size of products                                                   |
| Packing         | Normal safety packing<br>24pcs/36pcs/48pcs etc. per<br>export carton with egg divider                                                              |
| MOQ             | 100000pcs                                                                                                                                          |
| Delivery time   | Within 35 days after order confirmed                                                                                                               |
| Payment terms   | 30% deposit by T/T in advance, the balance after showing the copy of B/L                                                                           |
| Product feature | 1.High quality and competitve prices 2.Meet FDA, SGS,LFGB etc. test 3.Eco-friendly 4.Widely apply to Wedding, party, home, bar etc. 5.Machine made |