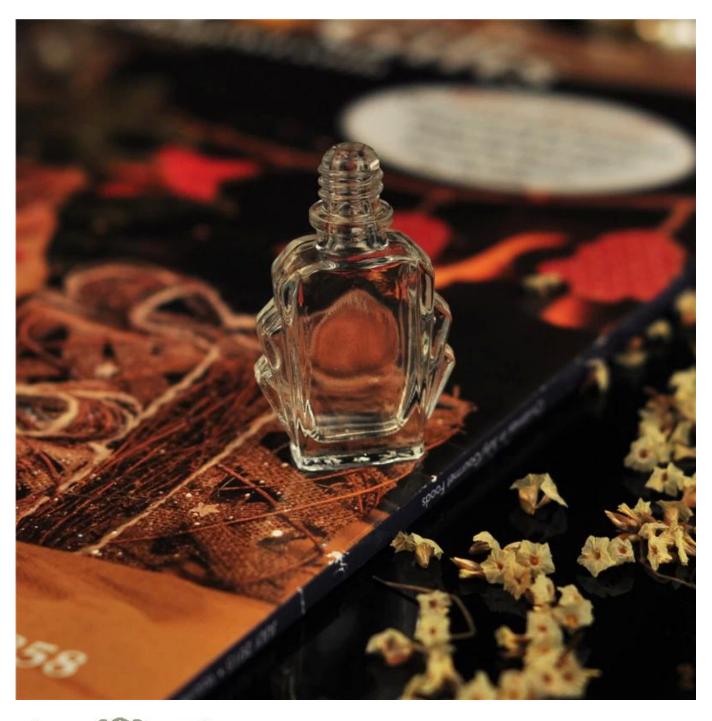

## whosale transprent glass perfume bottle

| Item name       | whosale transprent glass<br>perfume bottle                                                                                                         |
|-----------------|----------------------------------------------------------------------------------------------------------------------------------------------------|
| Item No.        | SGJN15111109                                                                                                                                       |
| Size            | T:4mm*B:20*18mm*H:52mm                                                                                                                             |
| Capacity/Weight | 17g/5ml                                                                                                                                            |
| Sample time     | 1.5 days if at exist shape and size of products 2.15 days if need new shape and size of products                                                   |
| Packing         | Normal safety packing<br>24pcs/36pcs/48pcs etc. per<br>export carton with egg divider                                                              |
| MOQ             | 100000pcs                                                                                                                                          |
| Delivery time   | Within 35 days after order confirmed                                                                                                               |
| Payment terms   | 30% deposit by T/T in advance, the balance after showing the copy of B/L                                                                           |
| Product feature | 1.High quality and competitve prices 2.Meet FDA, SGS,LFGB etc. test 3.Eco-friendly 4.Widely apply to Wedding, party, home, bar etc. 5.Machine made |