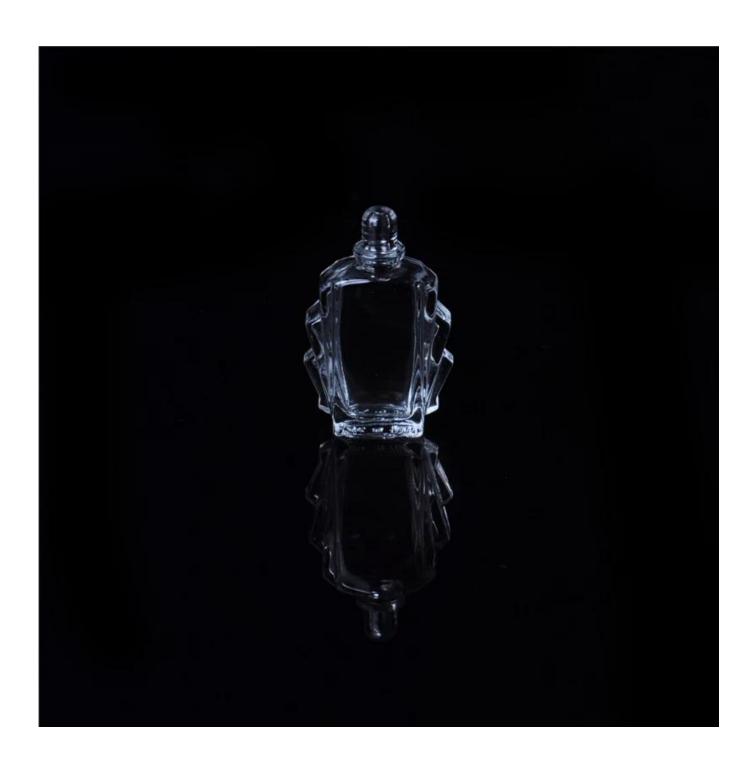

## whosale transprent glass perfume bottle

| Item name       | whosale transprent glass<br>perfume bottle                                                                                                         |
|-----------------|----------------------------------------------------------------------------------------------------------------------------------------------------|
| Item No.        | SGJN15111109                                                                                                                                       |
| Size            | T:4mm*B:20*18mm*H:52mm                                                                                                                             |
| Capacity/Weight | 17g/5ml                                                                                                                                            |
| Sample time     | 1.5 days if at exist shape and size of products 2.15 days if need new shape and size of products                                                   |
| Packing         | Normal safety packing<br>24pcs/36pcs/48pcs etc. per<br>export carton with egg divider                                                              |
| MOQ             | 100000pcs                                                                                                                                          |
| Delivery time   | Within 35 days after order confirmed                                                                                                               |
| Payment terms   | 30% deposit by T/T in advance, the balance after showing the copy of B/L                                                                           |
| Product feature | 1.High quality and competitve prices 2.Meet FDA, SGS,LFGB etc. test 3.Eco-friendly 4.Widely apply to Wedding, party, home, bar etc. 5.Machine made |