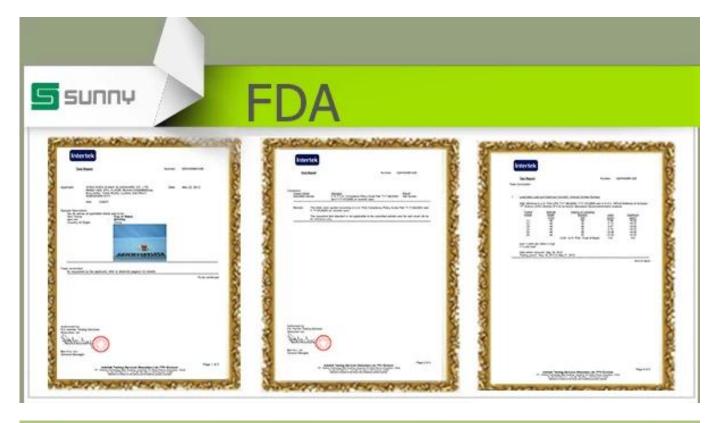

## whosale transprent glass perfume bottle

| Item name       | whosale transprent glass<br>perfume bottle                                                                                                         |
|-----------------|----------------------------------------------------------------------------------------------------------------------------------------------------|
| Item No.        | SGJN15111109                                                                                                                                       |
| Size            | T:4mm*B:20*18mm*H:52mm                                                                                                                             |
| Capacity/Weight | 17g/5ml                                                                                                                                            |
| Sample time     | 1.5 days if at exist shape and size of products 2.15 days if need new shape and size of products                                                   |
| Packing         | Normal safety packing<br>24pcs/36pcs/48pcs etc. per<br>export carton with egg divider                                                              |
| MOQ             | 100000pcs                                                                                                                                          |
| Delivery time   | Within 35 days after order confirmed                                                                                                               |
| Payment terms   | 30% deposit by T/T in advance, the balance after showing the copy of B/L                                                                           |
| Product feature | 1.High quality and competitve prices 2.Meet FDA, SGS,LFGB etc. test 3.Eco-friendly 4.Widely apply to Wedding, party, home, bar etc. 5.Machine made |