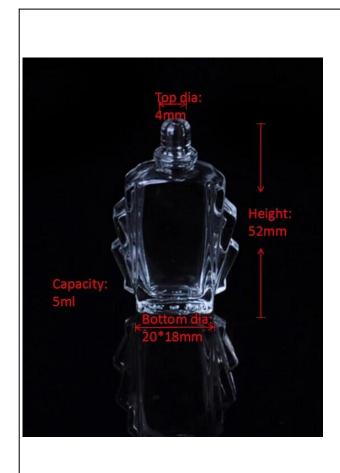

## whosale transprent glass perfume bottle

| Item name       | whosale transprent glass<br>perfume bottle                                                                                                         |
|-----------------|----------------------------------------------------------------------------------------------------------------------------------------------------|
| Item No.        | SGJN15111109                                                                                                                                       |
| Size            | T:4mm*B:20*18mm*H:52mm                                                                                                                             |
| Capacity/Weight | 17g/5ml                                                                                                                                            |
| Sample time     | 1.5 days if at exist shape and size of products 2.15 days if need new shape and size of products                                                   |
| Packing         | Normal safety packing<br>24pcs/36pcs/48pcs etc. per<br>export carton with egg divider                                                              |
| MOQ             | 100000pcs                                                                                                                                          |
| Delivery time   | Within 35 days after order confirmed                                                                                                               |
| Payment terms   | 30% deposit by T/T in advance, the balance after showing the copy of B/L                                                                           |
| Product feature | 1.High quality and competitve prices 2.Meet FDA, SGS,LFGB etc. test 3.Eco-friendly 4.Widely apply to Wedding, party, home, bar etc. 5.Machine made |