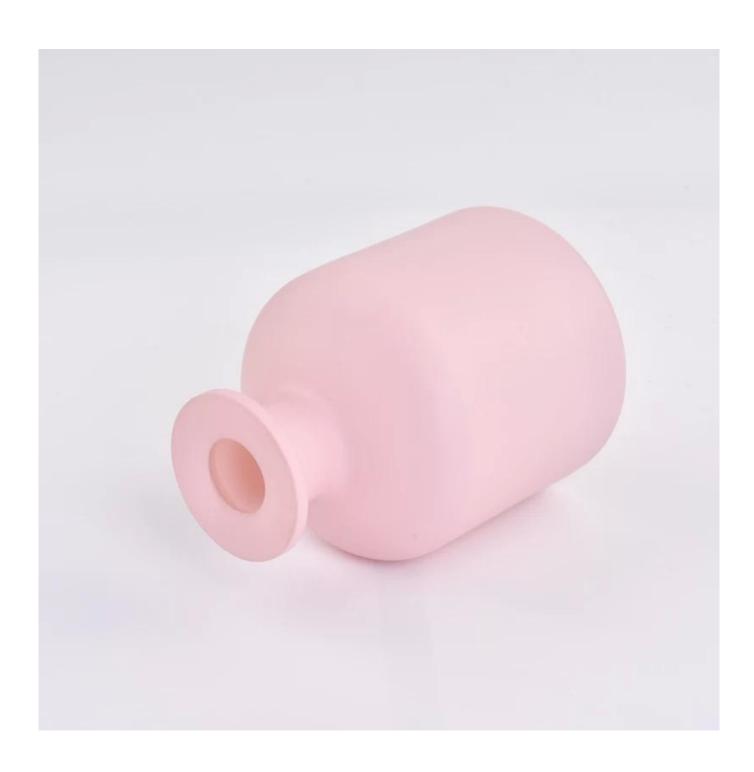

| Measure           | Item:Item:SGLG23011604                                                              |
|-------------------|-------------------------------------------------------------------------------------|
|                   | Top dia:45 mm                                                                       |
|                   | Bottom dia: 80 mm                                                                   |
|                   | Height: 113 mm                                                                      |
|                   | Weight: 374 g                                                                       |
|                   | Capcity:258 ml                                                                      |
| Packing           | Normal packing, Individual gift box, PVC box, window box, color box, white box, etc |
| Delivery time     | Within 35 days after the sample and order confirmed                                 |
| Payment term      | 30% deposit by T/T in advance and the balance against the copy of B/L               |
| Shipment          | By sea,by air,by Express and your shipping agent is acceptable                      |
| Usage<br>Occasion | Home decor,Wedding Decoration,Wedding Favors,Decoration enhancement                 |