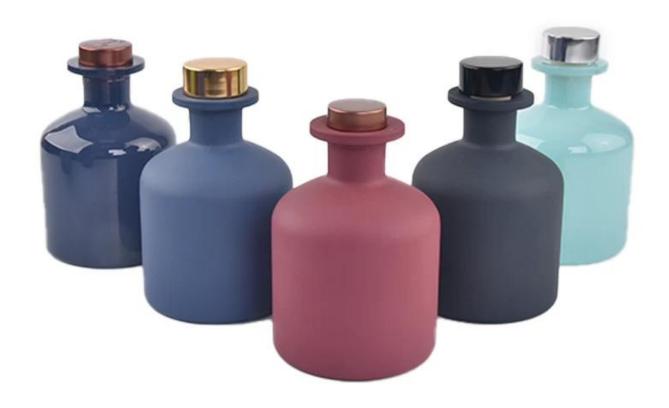

| Measure           | Item:Item:SGLG23011604                                                              |
|-------------------|-------------------------------------------------------------------------------------|
|                   | Top dia:45 mm                                                                       |
|                   | Bottom dia: 80 mm                                                                   |
|                   | Height: 113 mm                                                                      |
|                   | Weight: 374 g                                                                       |
|                   | Capcity:258 ml                                                                      |
| Packing           | Normal packing, Individual gift box, PVC box, window box, color box, white box, etc |
| Delivery time     | Within 35 days after the sample and order confirmed                                 |
| Payment term      | 30% deposit by T/T in advance and the balance against the copy of B/L               |
| Shipment          | By sea,by air,by Express and your shipping agent is acceptable                      |
| Usage<br>Occasion | Home decor,Wedding Decoration,Wedding Favors,Decoration enhancement                 |