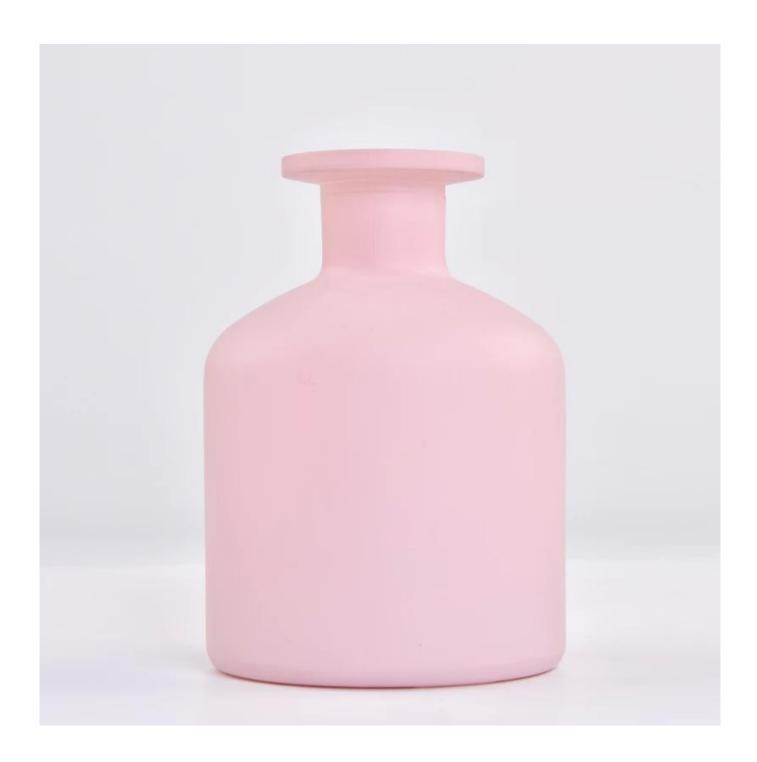

| Measure           | Item:Item:SGLG23011604                                                              |
|-------------------|-------------------------------------------------------------------------------------|
|                   | Top dia:45 mm                                                                       |
|                   | Bottom dia: 80 mm                                                                   |
|                   | Height: 113 mm                                                                      |
|                   | Weight: 374 g                                                                       |
|                   | Capcity:258 ml                                                                      |
| Packing           | Normal packing, Individual gift box, PVC box, window box, color box, white box, etc |
| Delivery time     | Within 35 days after the sample and order confirmed                                 |
| Payment term      | 30% deposit by T/T in advance and the balance against the copy of B/L               |
| Shipment          | By sea,by air,by Express and your shipping agent is acceptable                      |
| Usage<br>Occasion | Home decor,Wedding Decoration,Wedding Favors,Decoration enhancement                 |