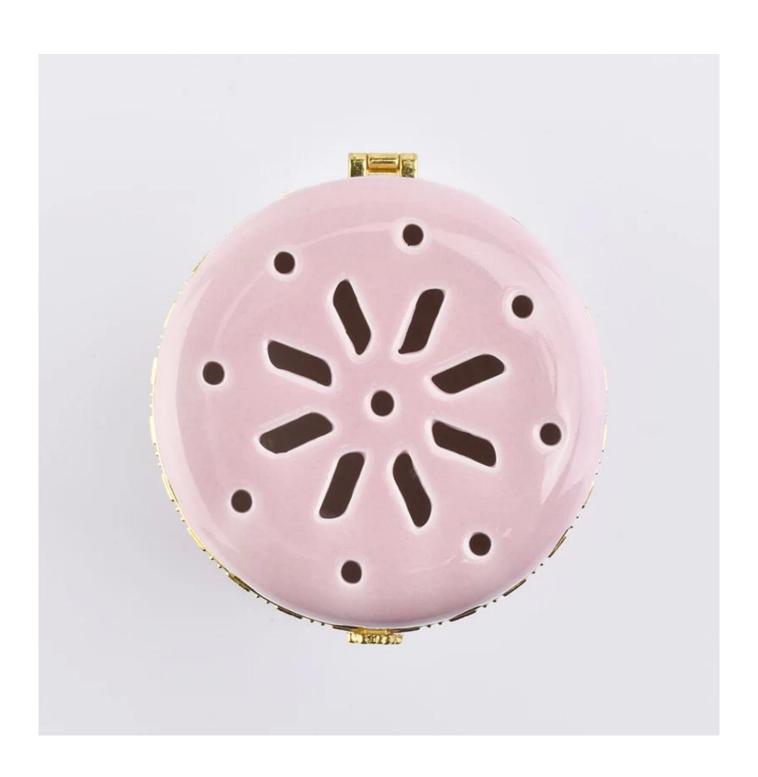

## wholesale price candle jars ceramics with unique lids for home decor

| Element name     | wholesale price candle jars ceramics with unique lids for home decor                                                                                                                                         |
|------------------|--------------------------------------------------------------------------------------------------------------------------------------------------------------------------------------------------------------|
|                  | Jar<br>Top dia: 79mm<br>Bottom dia:74mm<br>Height:89mm                                                                                                                                                       |
|                  | Lid Top dia: 75mm Bottom dia:79mm Height:21mm  Total Height: 110mm                                                                                                                                           |
| Connection       | Total Weight: 292g                                                                                                                                                                                           |
| Capacity         | 10oz 14oz 16oz etc. It's available                                                                                                                                                                           |
| Sampling time    | <ul><li>1.5 days if the shape and size of the products exist</li><li>2.15 days if you need new shape and size of products</li></ul>                                                                          |
| package          | 24pcs / 36pcs / 48pcs regular security packing etc. For export carton with egg divider                                                                                                                       |
| MOQ              | 5000pcs                                                                                                                                                                                                      |
| Delivery time    | Within 35 days after the confirmed order                                                                                                                                                                     |
| Payment terms    | 30% deposit by T / T in advance, the balance after showing the copy of B / L $$                                                                                                                              |
| Product features | <ol> <li>High quality and competitive prices</li> <li>FDA, SGS, LFGB test etc.</li> <li>Eco friendly</li> <li>It is largely focused on weddings, parties, homes, bars, etc.</li> <li>machine made</li> </ol> |