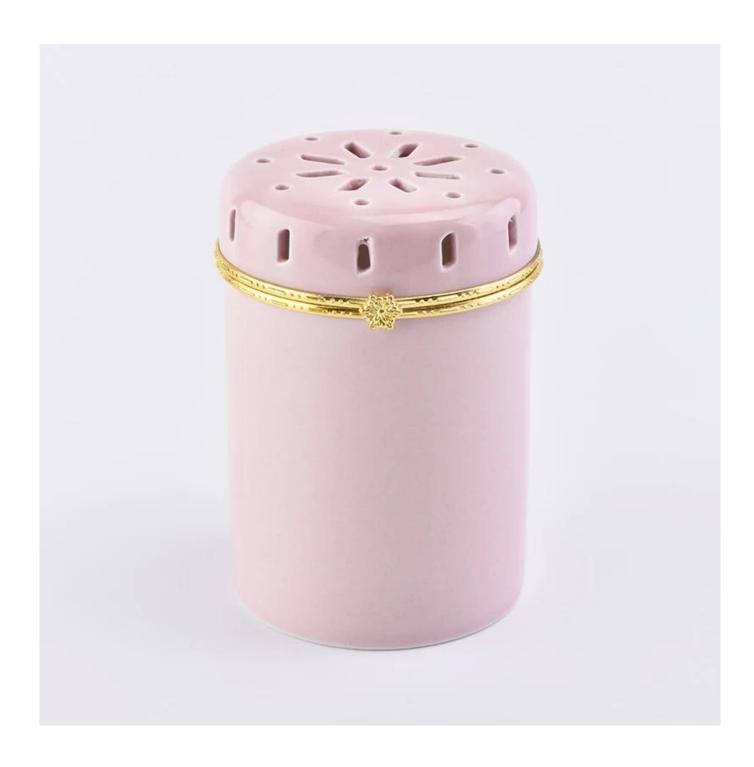

## wholesale price candle jars ceramics with unique lids for home decor

| Element name     | wholesale price candle jars ceramics with unique lids for home decor                                                                                                                                         |
|------------------|--------------------------------------------------------------------------------------------------------------------------------------------------------------------------------------------------------------|
|                  | Jar<br>Top dia: 79mm<br>Bottom dia:74mm<br>Height:89mm                                                                                                                                                       |
|                  | Lid Top dia: 75mm Bottom dia:79mm Height:21mm  Total Height: 110mm                                                                                                                                           |
| Connection       | Total Weight: 292g                                                                                                                                                                                           |
| Capacity         | 10oz 14oz 16oz etc. It's available                                                                                                                                                                           |
| Sampling time    | <ul><li>1.5 days if the shape and size of the products exist</li><li>2.15 days if you need new shape and size of products</li></ul>                                                                          |
| package          | 24pcs / 36pcs / 48pcs regular security packing etc. For export carton with egg divider                                                                                                                       |
| MOQ              | 5000pcs                                                                                                                                                                                                      |
| Delivery time    | Within 35 days after the confirmed order                                                                                                                                                                     |
| Payment terms    | 30% deposit by T / T in advance, the balance after showing the copy of B / L $$                                                                                                                              |
| Product features | <ol> <li>High quality and competitive prices</li> <li>FDA, SGS, LFGB test etc.</li> <li>Eco friendly</li> <li>It is largely focused on weddings, parties, homes, bars, etc.</li> <li>machine made</li> </ol> |