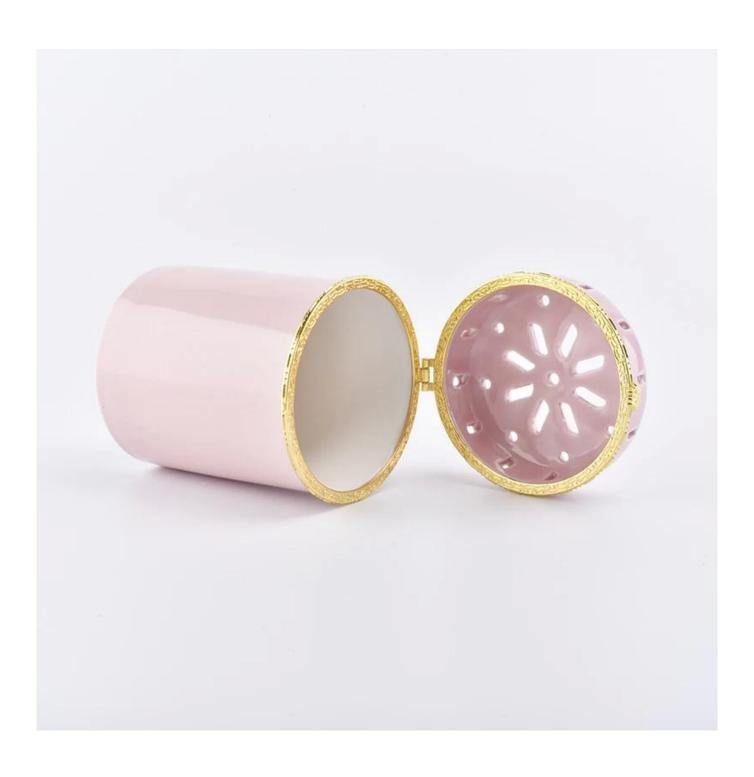

## wholesale price candle jars ceramics with unique lids for home decor

| Element name     | wholesale price candle jars ceramics with unique lids for home decor                                                                                                                                         |
|------------------|--------------------------------------------------------------------------------------------------------------------------------------------------------------------------------------------------------------|
|                  | Jar<br>Top dia: 79mm<br>Bottom dia:74mm<br>Height:89mm                                                                                                                                                       |
|                  | Lid Top dia: 75mm Bottom dia:79mm Height:21mm  Total Height: 110mm                                                                                                                                           |
| Connection       | Total Weight: 292g                                                                                                                                                                                           |
| Capacity         | 10oz 14oz 16oz etc. It's available                                                                                                                                                                           |
| Sampling time    | <ul><li>1.5 days if the shape and size of the products exist</li><li>2.15 days if you need new shape and size of products</li></ul>                                                                          |
| package          | 24pcs / 36pcs / 48pcs regular security packing etc. For export carton with egg divider                                                                                                                       |
| MOQ              | 5000pcs                                                                                                                                                                                                      |
| Delivery time    | Within 35 days after the confirmed order                                                                                                                                                                     |
| Payment terms    | 30% deposit by T / T in advance, the balance after showing the copy of B / L $$                                                                                                                              |
| Product features | <ol> <li>High quality and competitive prices</li> <li>FDA, SGS, LFGB test etc.</li> <li>Eco friendly</li> <li>It is largely focused on weddings, parties, homes, bars, etc.</li> <li>machine made</li> </ol> |