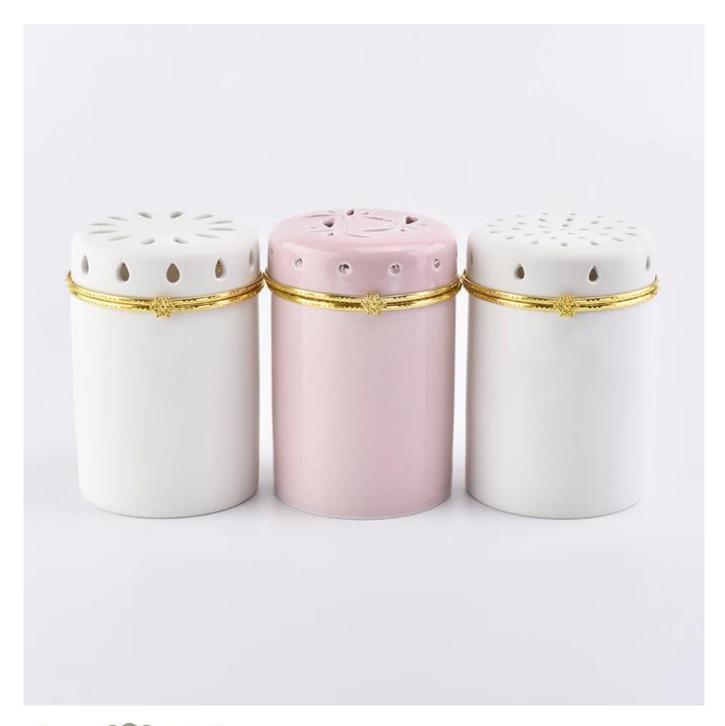

## wholesale price candle jars ceramics with unique lids for home decor

| Element name     | wholesale price candle jars ceramics with unique lids for home decor                                                                                                                                         |
|------------------|--------------------------------------------------------------------------------------------------------------------------------------------------------------------------------------------------------------|
|                  | Jar<br>Top dia: 79mm<br>Bottom dia:74mm<br>Height:89mm                                                                                                                                                       |
|                  | Lid Top dia: 75mm Bottom dia:79mm Height:21mm  Total Height: 110mm                                                                                                                                           |
| Connection       | Total Weight: 292g                                                                                                                                                                                           |
| Capacity         | 10oz 14oz 16oz etc. It's available                                                                                                                                                                           |
| Sampling time    | <ul><li>1.5 days if the shape and size of the products exist</li><li>2.15 days if you need new shape and size of products</li></ul>                                                                          |
| package          | 24pcs / 36pcs / 48pcs regular security packing etc. For export carton with egg divider                                                                                                                       |
| MOQ              | 5000pcs                                                                                                                                                                                                      |
| Delivery time    | Within 35 days after the confirmed order                                                                                                                                                                     |
| Payment terms    | 30% deposit by T / T in advance, the balance after showing the copy of B / L $$                                                                                                                              |
| Product features | <ol> <li>High quality and competitive prices</li> <li>FDA, SGS, LFGB test etc.</li> <li>Eco friendly</li> <li>It is largely focused on weddings, parties, homes, bars, etc.</li> <li>machine made</li> </ol> |