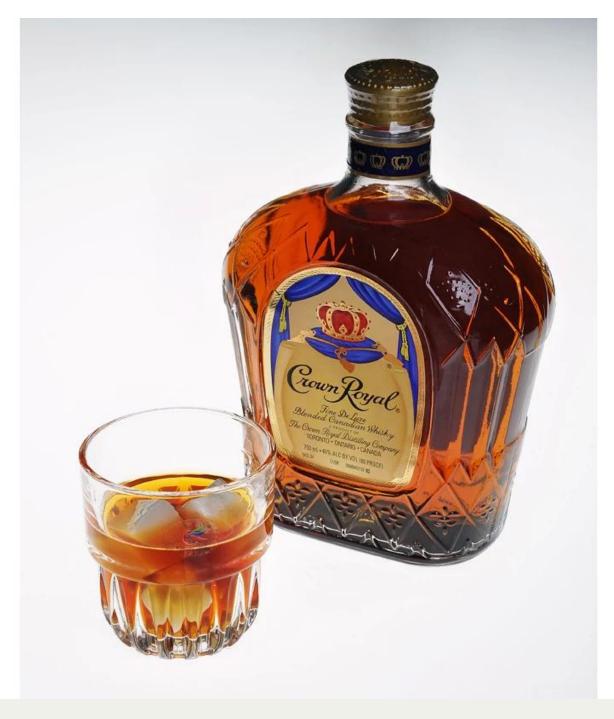

| 3. It is eco-friendly.                                                     |
|                  | 4. meet CE & FDA test & CA 65 test                                         |
|                  | 1. Different designs and sizes for choice                                  |
|                  | 2 .Any color painted, frost, electroplate, pattern laser carver processing |
| For your choices | 3. Special package like shrink wrap, color gift box, white gift box etc    |
|                  | 4. We have exclusive workers for quality control                           |
|                  | 5. We have professional workshop and warehouse to ensure the delivery time |
|                  |                                                                            |

## **Product Photo:**



## **Related Products:**







## **Company Show:**



**Factory Show:** 



For more **shot glass** or any glassware please visit our website: http://www.okcandle.com/
Or here may help you know more about us: **FAQ**