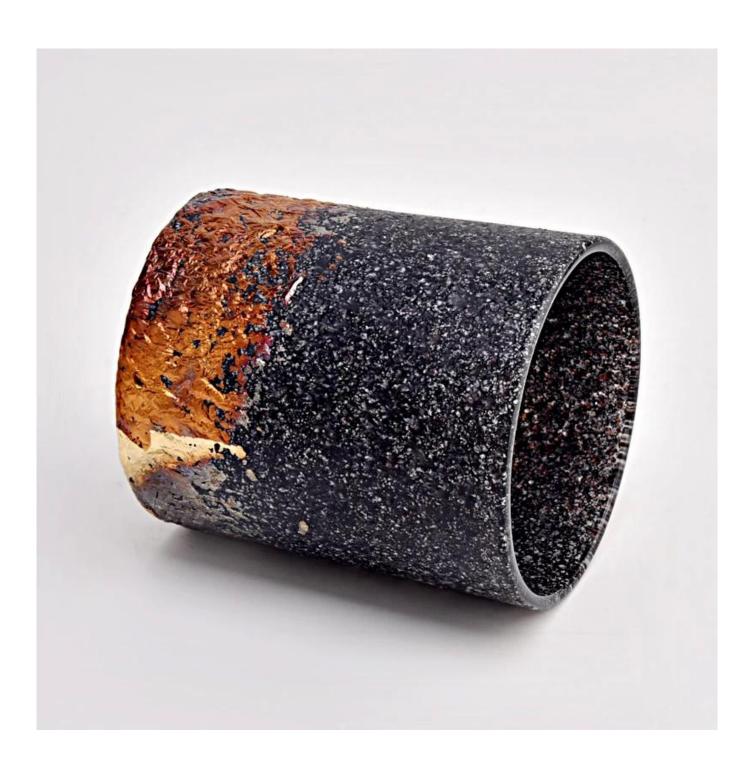

| Measure           | Item:SGTC22092745<br>Top dia: 88mm<br>Bottom dia: 81mm<br>Height: 100mm<br>Weight: 335g |
|-------------------|-----------------------------------------------------------------------------------------|
|                   | Capacity: 400ml                                                                         |
| Packing           | Normal packing,Individual gift box, PVC box, window box, color box, white box, etc      |
| Delivery time     | Within 35 days after the sample and order confirmed                                     |
| Payment term      | 30% deposit by T/T in advance and the balance against the copy of B/L                   |
| Shipment          | By sea,by air,by Express and your shipping agent is acceptable                          |
| Usage<br>Occasion | Home decor,Wedding Decoration,Wedding Favors,Decoration enhancement                     |