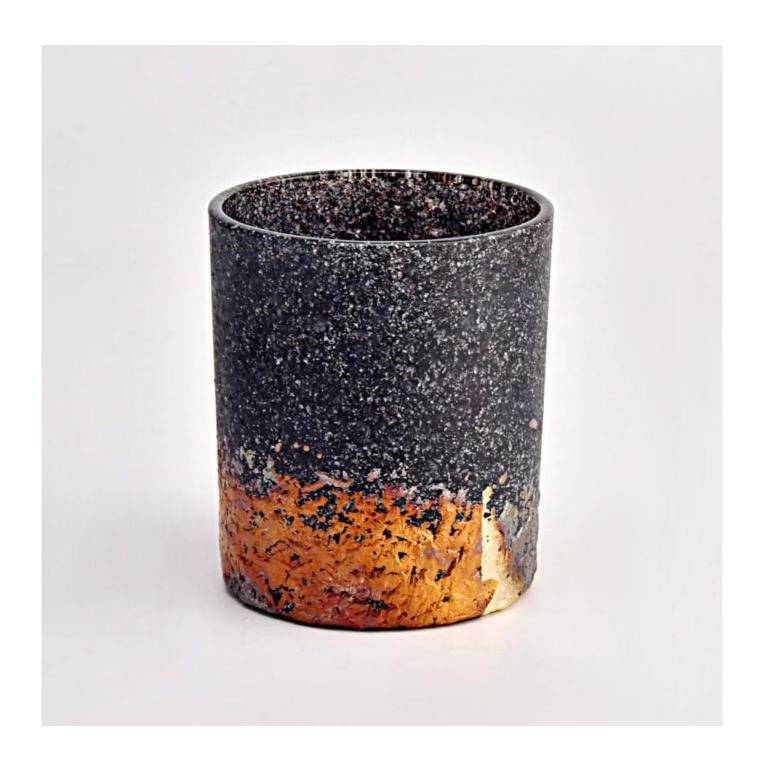

| Measure           | Item:SGTC22092745<br>Top dia: 88mm<br>Bottom dia: 81mm<br>Height: 100mm<br>Weight: 335g |
|-------------------|-----------------------------------------------------------------------------------------|
|                   | Capacity: 400ml                                                                         |
| Packing           | Normal packing,Individual gift box, PVC box, window box, color box, white box, etc      |
| Delivery time     | Within 35 days after the sample and order confirmed                                     |
| Payment term      | 30% deposit by T/T in advance and the balance against the copy of B/L                   |
| Shipment          | By sea,by air,by Express and your shipping agent is acceptable                          |
| Usage<br>Occasion | Home decor,Wedding Decoration,Wedding Favors,Decoration enhancement                     |