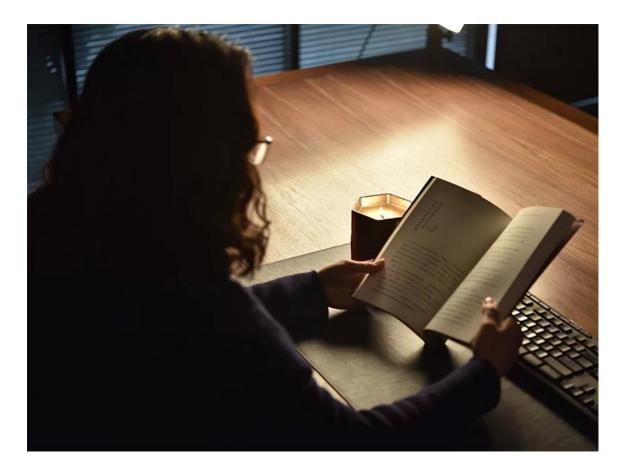

# Flexible dimensions design can expand rapidly your market

Top dia.: 73mm Bottom dia.: 55mm Height: 74mm Capacity: 180ml Weight: 160g

We transform your ideas into creative fragrant products and we sell ourselves on the local market.

- . Decorate a romantic dinner in a bar or a bar
- . Perfect for families, hotels or gardens
- . Special lover gift
- . Any decorative opportunity