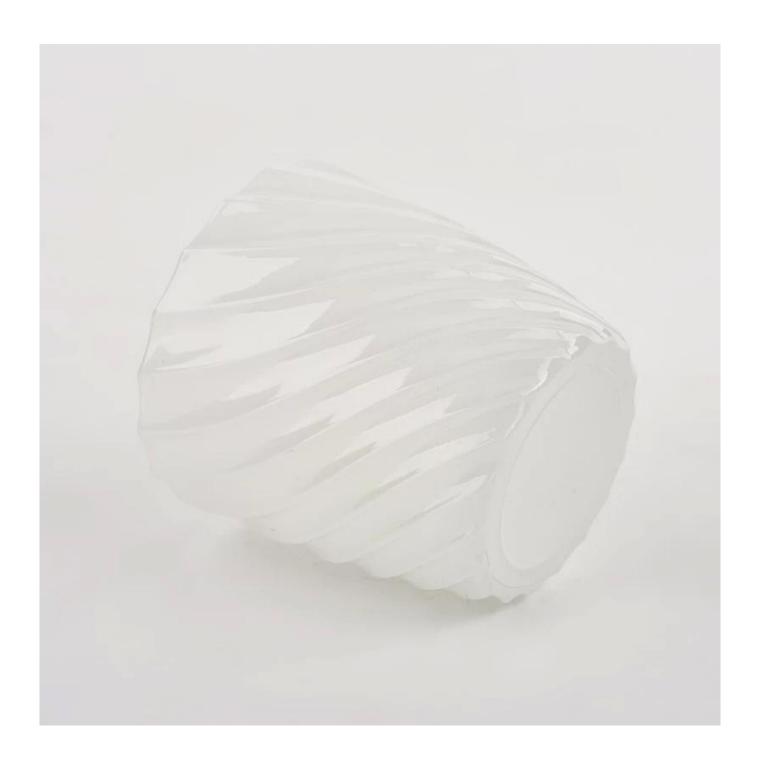

# Flexible dimensions design can expand rapidly your market

Top dia.: 73mm Bottom dia.: 55mm Height: 74mm Capacity: 180ml Weight: 160g

We transform your ideas into creative fragrant products and we sell ourselves on the local market.

#### **Product features**

- 1. High quality home decoration glass perfume bottle.
- 2. Suitable for use in hotels, weddings, etc.
- 3. Meet the functionality of the ASTM test product.