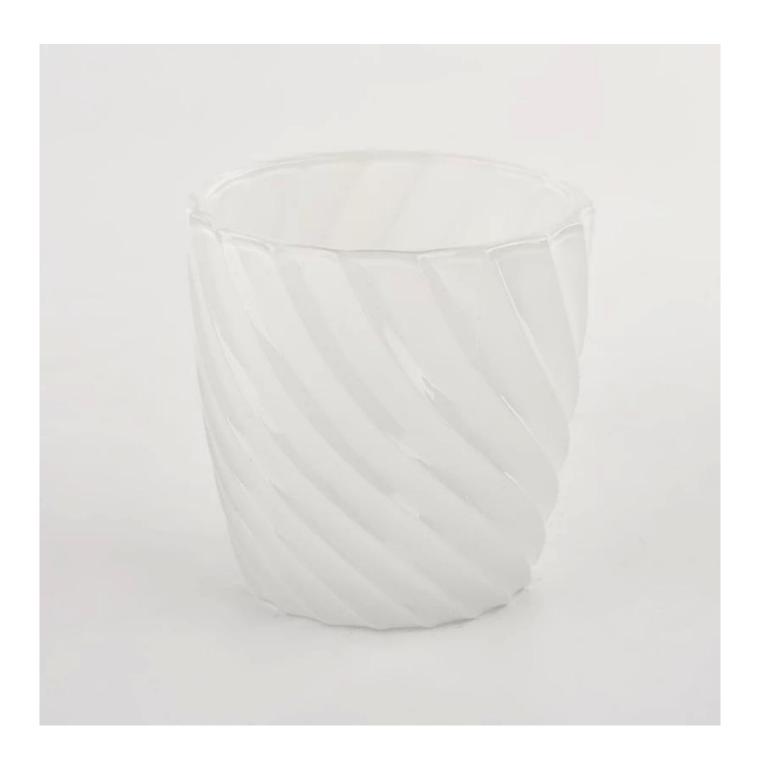

# Flexible dimensions design can expand rapidly your market

Top dia.: 73mm Bottom dia.: 55mm Height: 74mm Capacity: 180ml Weight: 160g

We transform your ideas into creative fragrant products and we sell ourselves on the local market.

#### **Product features**

- 1. High quality home decoration glass perfume bottle.
- 2. Suitable for use in hotels, weddings, etc.
- 3. Meet the functionality of the ASTM test product.