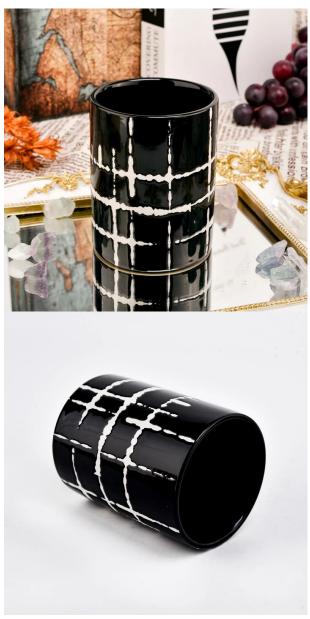

## Flexible size design can be expanded quickly Your market

Top DIA.: 83mm

Bottom diameter:83mm

Height: 106mm. Capacity: 400ml. Weight: 315g

We translate your ideas into creative spices products, we sell yourself in the local market.

#### feature of product

- 1. High quality home decorative glass incense bottle.
- 2. Applicable to hotel, wedding, etc.
- 3. Meet the function of ASTM test products.