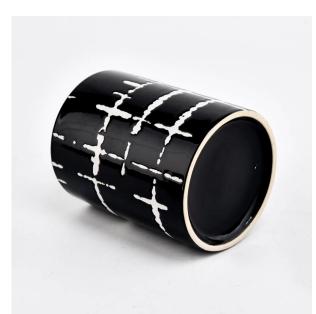

Q7: How could I get a sample?

We offer free samples for those we keep in stock, for custom samples we need 7~10 to get samples ready. Sample fee could be pay by Paypal, Alibaba, or bank.

Q8: What's your MOQ of ceramic jars?

The moq of a single order is 3000 pcs, 1000 pcs each color is acceptable

Q9: Why your sample cost is so expensive?

Sample cost is mainly for labor cost, it is not equal to unit price.

Q10: Could you arrange shipment for us together?