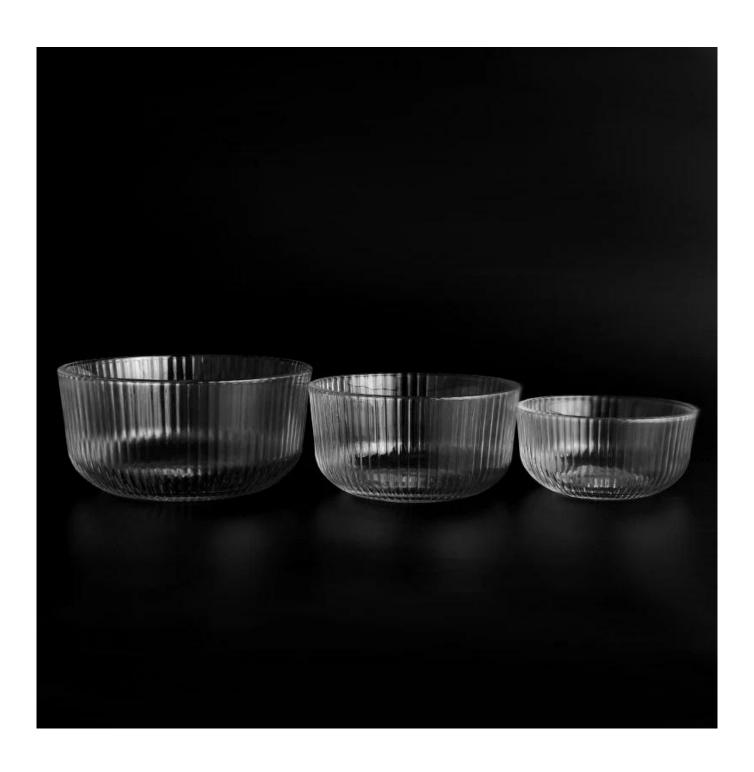

| Measure           | Item :SGGC22101803 Top dia: 165mm Bottom dia: 105mm Height: 82mm Weight: 731g Capacity: 1220ml MOQ∏3000 pcs |
|-------------------|-------------------------------------------------------------------------------------------------------------|
| Packing           | Normal packing,Individual gift box, PVC box, window box, color box, white box, etc                          |
| Delivery time     | Within 35 days after the sample and order confirmed                                                         |
| Payment term      | 30% deposit by T/T in advance and the balance against the copy of B/L                                       |
| Shipment          | By sea,by air,by Express and your shipping agent is acceptable                                              |
| Usage<br>Occasion | Home decor,Wedding Decoration,Wedding Favors,Decoration enhancement                                         |