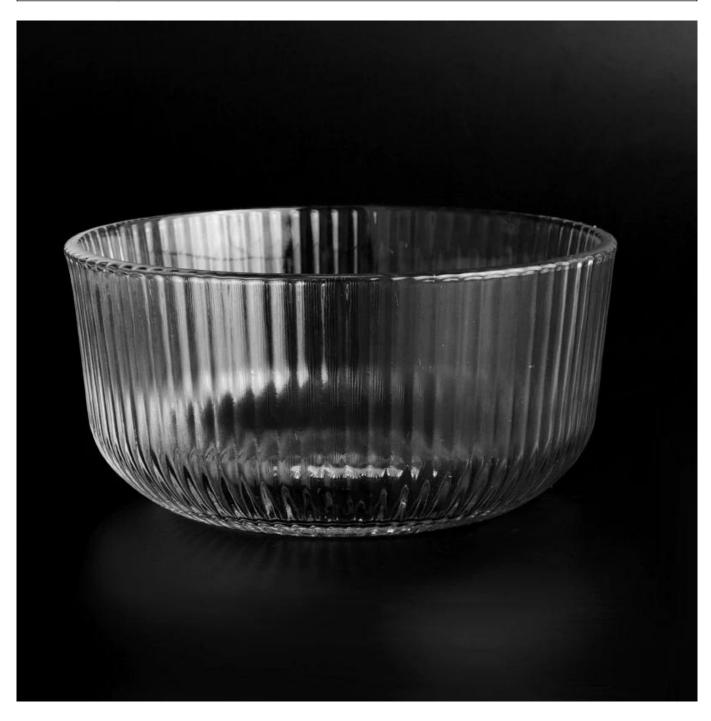

| Measure           | Item :SGGC22101803 Top dia: 165mm Bottom dia: 105mm Height: 82mm Weight: 731g Capacity: 1220ml MOQ∏3000 pcs |
|-------------------|-------------------------------------------------------------------------------------------------------------|
| Packing           | Normal packing,Individual gift box, PVC box, window box, color box, white box, etc                          |
| Delivery time     | Within 35 days after the sample and order confirmed                                                         |
| Payment term      | 30% deposit by T/T in advance and the balance against the copy of B/L                                       |
| Shipment          | By sea,by air,by Express and your shipping agent is acceptable                                              |
| Usage<br>Occasion | Home decor,Wedding Decoration,Wedding Favors,Decoration enhancement                                         |