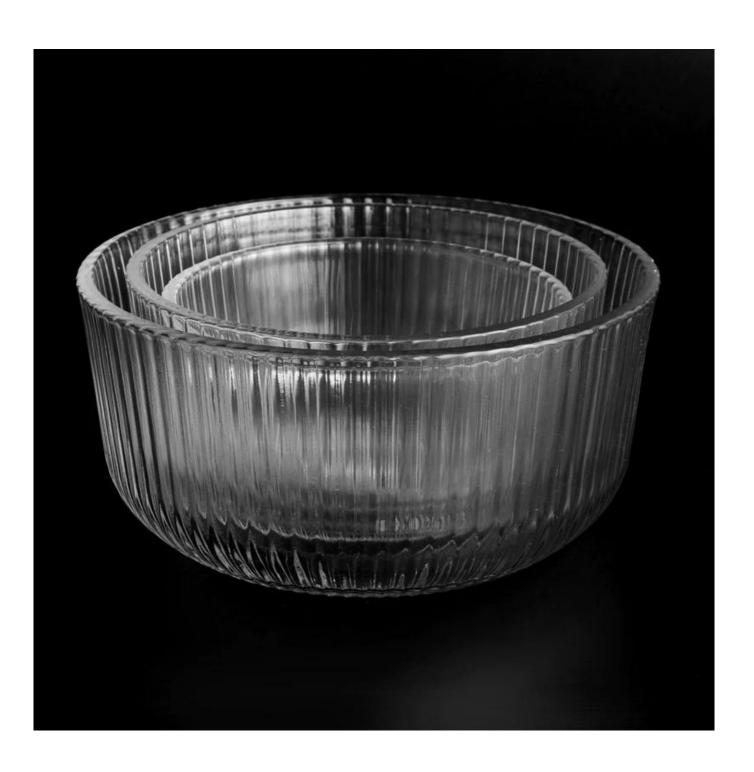

| Measure           | Item :SGGC22101803 Top dia: 165mm Bottom dia: 105mm Height: 82mm Weight: 731g Capacity: 1220ml MOQ∏3000 pcs |
|-------------------|-------------------------------------------------------------------------------------------------------------|
| Packing           | Normal packing,Individual gift box, PVC box, window box, color box, white box, etc                          |
| Delivery time     | Within 35 days after the sample and order confirmed                                                         |
| Payment term      | 30% deposit by T/T in advance and the balance against the copy of B/L                                       |
| Shipment          | By sea,by air,by Express and your shipping agent is acceptable                                              |
| Usage<br>Occasion | Home decor,Wedding Decoration,Wedding Favors,Decoration enhancement                                         |