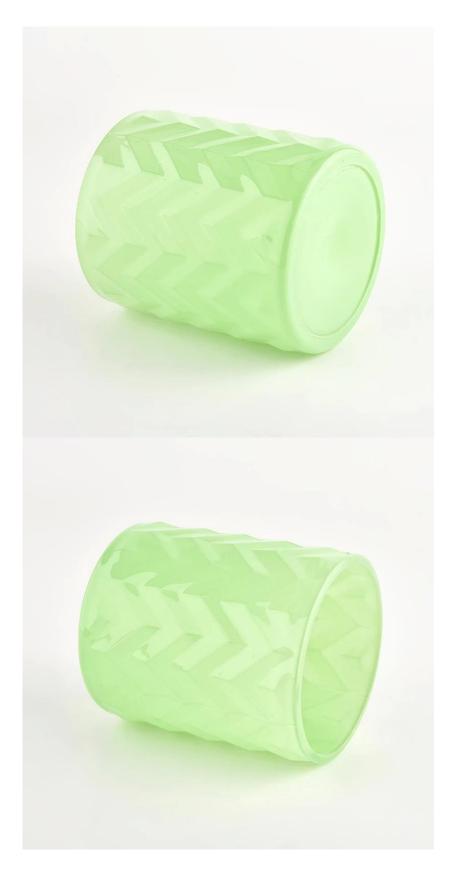

wholesale large capacity 13oz glass candle jar for home decor

Sunny Glassware not only produces OEM / ODM orders, but also helps many brands start from the product concept.

Why choose sunshine?

#### **Major advantage**

- . Focus on luxury design
- . About 80% of American perfume brand suppliers
- . AQL plus 6 strict rigorous QC test standards
- . Maintain quality and sample and bulk products

Top dia:85mm Bottom dia:85mm Height:100mm Capacity: 395ml. Weight: 385g

#### feature of product

- 1. High quality home decorative glass incense bottle.
- 2. Applicable to hotel, wedding, etc.
- 3. Meet the function of ASTM test products.