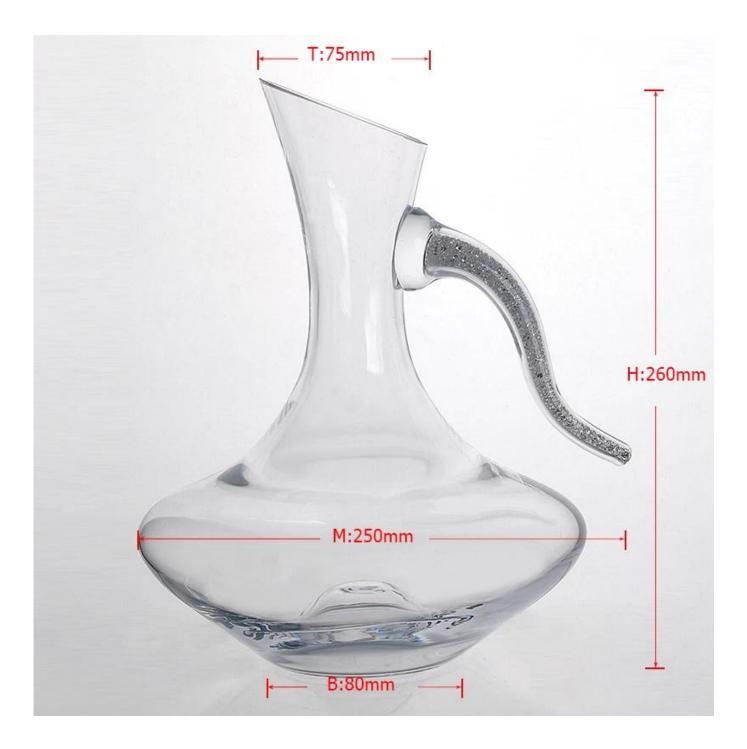

## wholesale glass wine decanter

| Product Details    |                     |                                                                                                                                                                                                                                                             |
|--------------------|---------------------|-------------------------------------------------------------------------------------------------------------------------------------------------------------------------------------------------------------------------------------------------------------|
| H:260mm<br>H:250mm | Itme No             | SGLYP15041102                                                                                                                                                                                                                                               |
|                    | Size                | 75*80*250mm                                                                                                                                                                                                                                                 |
|                    | Capacity            | 1796ml                                                                                                                                                                                                                                                      |
|                    | Material            | Hight white glass                                                                                                                                                                                                                                           |
|                    | Logo                | Any customized is available                                                                                                                                                                                                                                 |
|                    | Sample              | 7days                                                                                                                                                                                                                                                       |
|                    | Terms of<br>payment | 30% deposit by T/T in advance and the balance after showing copy of L/C                                                                                                                                                                                     |
|                    | Certification       | ASTM Test (for candle holder)                                                                                                                                                                                                                               |
|                    | For your<br>choice  | <ol> <li>Any logo printing on glass body</li> <li>Any color painted, frosted, electroplating, logo laser<br/>for the finish</li> <li>Special packing like shrink wrap, color gift box,<br/>white box etc</li> <li>Any shape, size meet your need</li> </ol> |