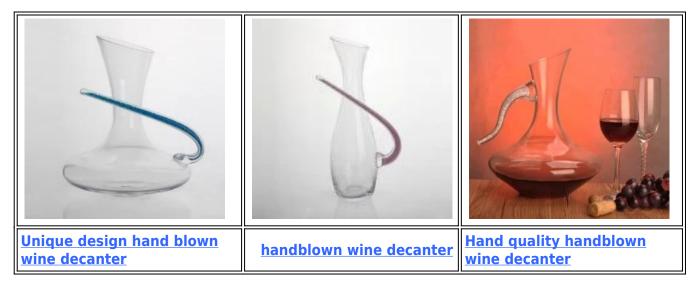

## wholesale glass wine decanter

| Product Details    |                     |                                                                                                                                                                                                                                                             |
|--------------------|---------------------|-------------------------------------------------------------------------------------------------------------------------------------------------------------------------------------------------------------------------------------------------------------|
| H:260mm<br>H:250mm | Itme No             | SGLYP15041102                                                                                                                                                                                                                                               |
|                    | Size                | 75*80*250mm                                                                                                                                                                                                                                                 |
|                    | Capacity            | 1796ml                                                                                                                                                                                                                                                      |
|                    | Material            | Hight white glass                                                                                                                                                                                                                                           |
|                    | Logo                | Any customized is available                                                                                                                                                                                                                                 |
|                    | Sample              | 7days                                                                                                                                                                                                                                                       |
|                    | Terms of<br>payment | 30% deposit by T/T in advance and the balance after showing copy of L/C                                                                                                                                                                                     |
|                    | Certification       | ASTM Test (for candle holder)                                                                                                                                                                                                                               |
|                    | For your<br>choice  | <ol> <li>Any logo printing on glass body</li> <li>Any color painted, frosted, electroplating, logo laser<br/>for the finish</li> <li>Special packing like shrink wrap, color gift box,<br/>white box etc</li> <li>Any shape, size meet your need</li> </ol> |