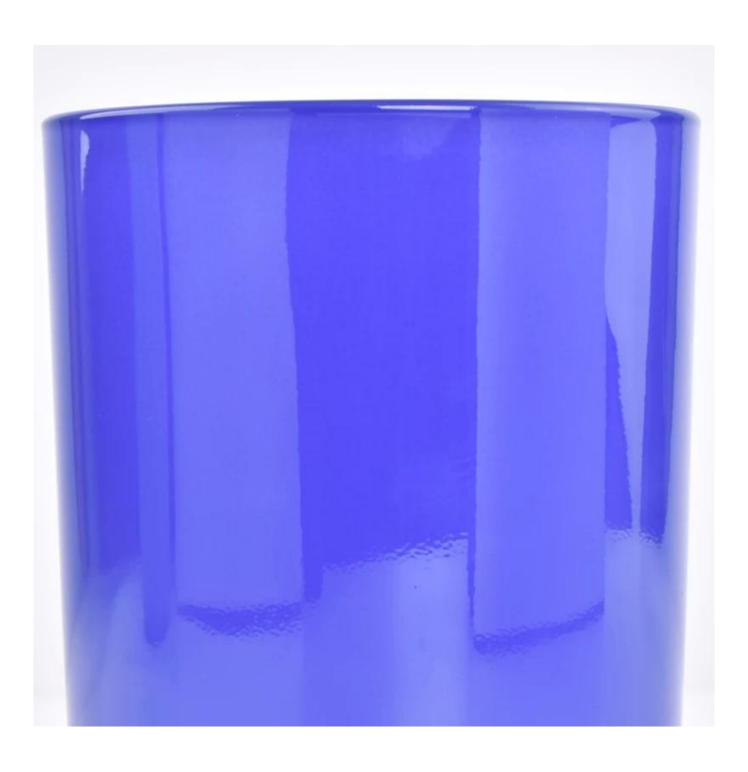

### Why choose Sunny.

| product<br>name | blue color 14 oz with round bottom with candle matte glass supplier |
|-----------------|---------------------------------------------------------------------|
|                 | 1. 5 days if there is a shape and size of the glass                 |
|                 | 2. 15 days, if you need new shapes and glass size                   |

| To measure       | Article: sgzx23011607 Superior DEGN: 95 mm Inferiore: 90 mm Height: 109mm Weight: 485g Capacity: 508 ml |
|------------------|---------------------------------------------------------------------------------------------------------|
| "Packadind       | Normal packaging, single gift box, pvc box, window box, color box, white box, etc.                      |
| Delivery<br>time | Within 35 days from the confirmation of the sample and the order                                        |
| 11 5 1           | 30% deposit by T/T in advance and the balance with respect to the copy of B/L                           |
| Shipping         | By sea, by air, by Express and your shipping agent is acceptable                                        |
|                  | Home furnishings, wedding decoration, favors, improvement of decoration                                 |