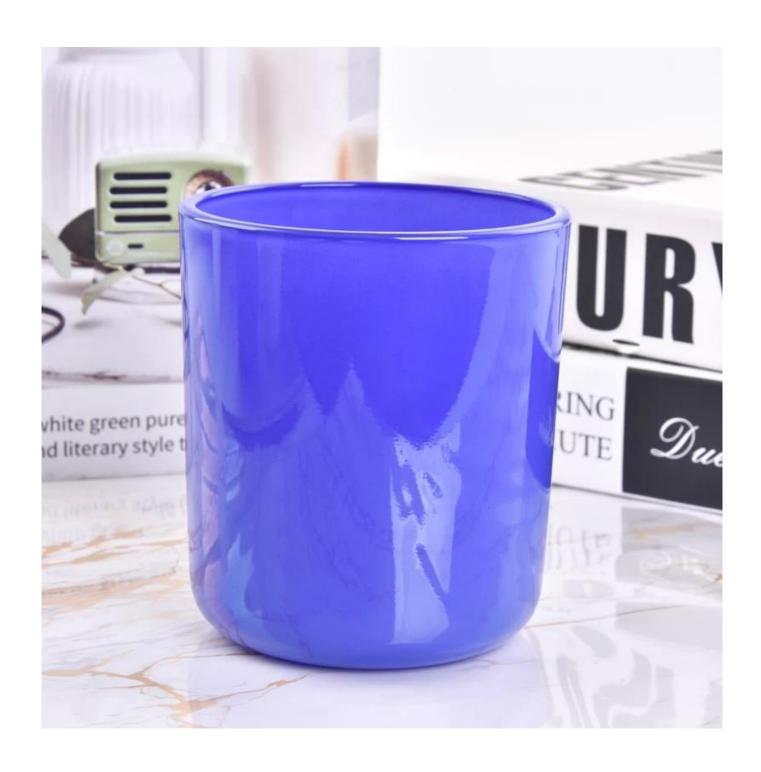

### Why choose Sunny.

| product<br>name | blue color 14 oz with round bottom with candle matte glass supplier |
|-----------------|---------------------------------------------------------------------|
|                 | 1. 5 days if there is a shape and size of the glass                 |
|                 | 2. 15 days, if you need new shapes and glass size                   |

| To measure       | Article: sgzx23011607 Superior DEGN: 95 mm Inferiore: 90 mm Height: 109mm Weight: 485g Capacity: 508 ml |
|------------------|---------------------------------------------------------------------------------------------------------|
| "Packadind       | Normal packaging, single gift box, pvc box, window box, color box, white box, etc.                      |
| Delivery<br>time | Within 35 days from the confirmation of the sample and the order                                        |
| 11 5 1           | 30% deposit by T/T in advance and the balance with respect to the copy of B/L                           |
| Shipping         | By sea, by air, by Express and your shipping agent is acceptable                                        |
|                  | Home furnishings, wedding decoration, favors, improvement of decoration                                 |