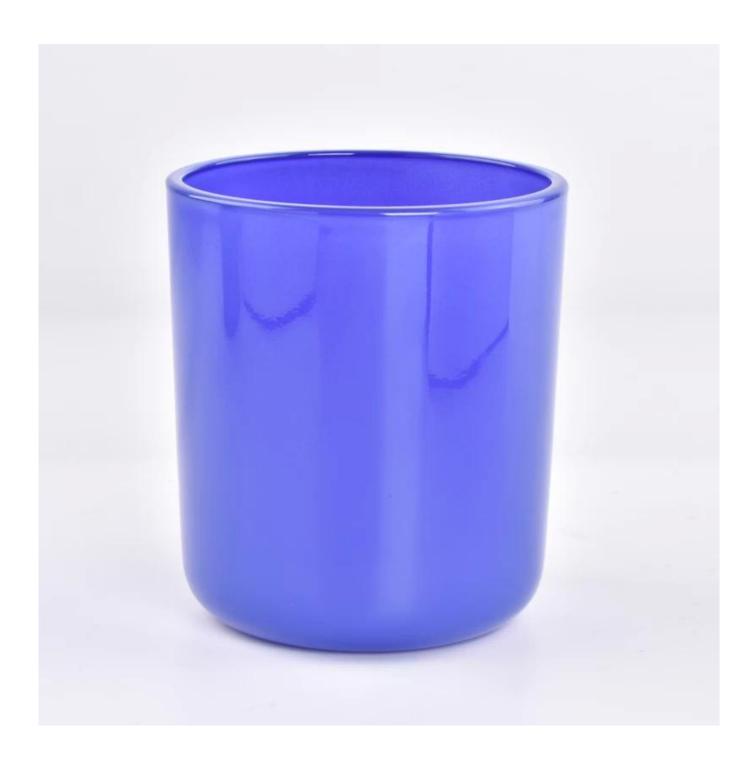

### Why choose Sunny.

| product<br>name | blue color 14 oz with round bottom with candle matte glass supplier |
|-----------------|---------------------------------------------------------------------|
|                 | 1. 5 days if there is a shape and size of the glass                 |
|                 | 2. 15 days, if you need new shapes and glass size                   |

| To measure       | Article: sgzx23011607 Superior DEGN: 95 mm Inferiore: 90 mm Height: 109mm Weight: 485g Capacity: 508 ml |
|------------------|---------------------------------------------------------------------------------------------------------|
| "Packadind       | Normal packaging, single gift box, pvc box, window box, color box, white box, etc.                      |
| Delivery<br>time | Within 35 days from the confirmation of the sample and the order                                        |
| 11 5 1           | 30% deposit by T/T in advance and the balance with respect to the copy of B/L                           |
| Shipping         | By sea, by air, by Express and your shipping agent is acceptable                                        |
|                  | Home furnishings, wedding decoration, favors, improvement of decoration                                 |