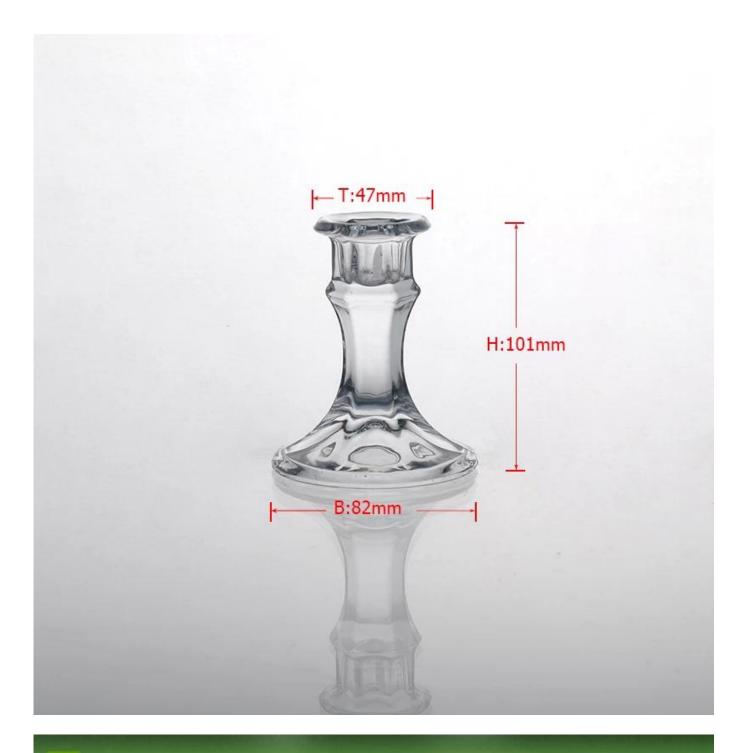

| E Produ          | Ict Details Every day is sunny day                                         |
|------------------|----------------------------------------------------------------------------|
| Item No.         | SG14122432                                                                 |
| Material         | high white glass material                                                  |
| Process          | Machine made                                                               |
| Samples time     | 1. 5 days if at exist shaped and size of glass                             |
|                  | 2. 15 days if need new shape or size of glass                              |
| Packing          | Normal packing,4 pcs into inner box, 48 pcs per carton                     |
| Product Capacity | 500,000~1,000,000 pcs per month                                            |
| Delivery time    | Within 35 days after the sample and order confirmed                        |
| Payment terms    | 30% deposit by T/T in advance and the balance against the copy of B/L      |
| Shipment         | By sea, by air, by Express and your shipping agent is acceptable           |
|                  | 1. Machine made glass candle holder with high quality                      |
| Product Features | 2. Suitable for used in hotel, home, etc.                                  |
|                  | 3. It is eco-friendly                                                      |
|                  | 4. Meet FDA test & CA 65 test                                              |
| For your choices | 1. Different designs and sizes for choice                                  |
|                  | 2 .Any color painted, frost, electroplate, pattern laser carver processing |
|                  | 3. Special package like shrink wrap, color gift box, white gift box etc.   |
|                  | 4. We have exclusive workers for quality control                           |
|                  | 5. We have professional workshop and warehouse to ensure the delivery time |