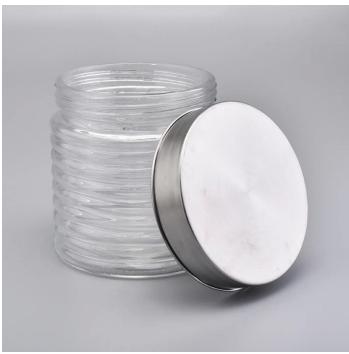

## wholesale glass candle jar with metal lid

## Flexible size design allows your market to grow rapidly

Item No.:SGTA19072203
Top dia: 101mm
Bottom dia: 101mm
Max dia 104mm
Height: 116mm Weight: 507g Capacity: 660ml

Custom designs and different sizes available