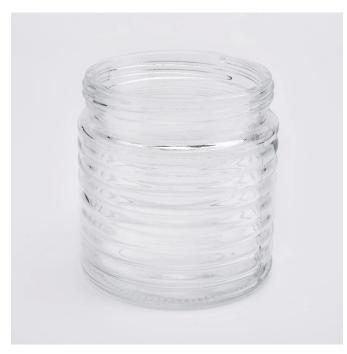

## Flexible size design allows your market to grow rapidly

Item No.:SGTA19072203
Top dia: 101mm
Bottom dia: 101mm
Max dia 104mm
Height: 116mm Weight: 507g Capacity: 660ml

Custom designs and different sizes available