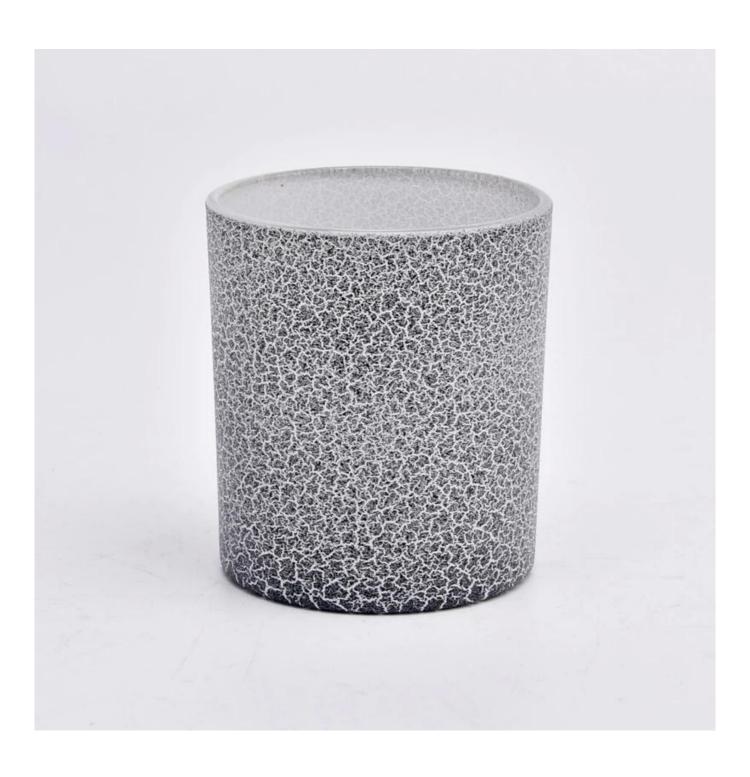

| Measure       | Item:SGTC22090111                                                                  |
|---------------|------------------------------------------------------------------------------------|
|               | Top dia: 80mm                                                                      |
|               | Bottom dia: 75mm                                                                   |
|               | Height: 90mm                                                                       |
|               | Weight: 250g                                                                       |
|               | Capacity: 300ml                                                                    |
| Packing       | Normal packing,Individual gift box, PVC box, window box, color box, white box, etc |
| Delivery time | Within 35 days after the sample and order confirmed                                |
| Payment term  | 30% deposit by T/T in advance and the balance against the copy of B/L              |
| Shipment      | By sea,by air,by Express and your shipping agent is acceptable                     |
| Usage         | Home decor,Wedding Decoration,Wedding Favors,Decoration enhancement                |
| Occasion      |                                                                                    |