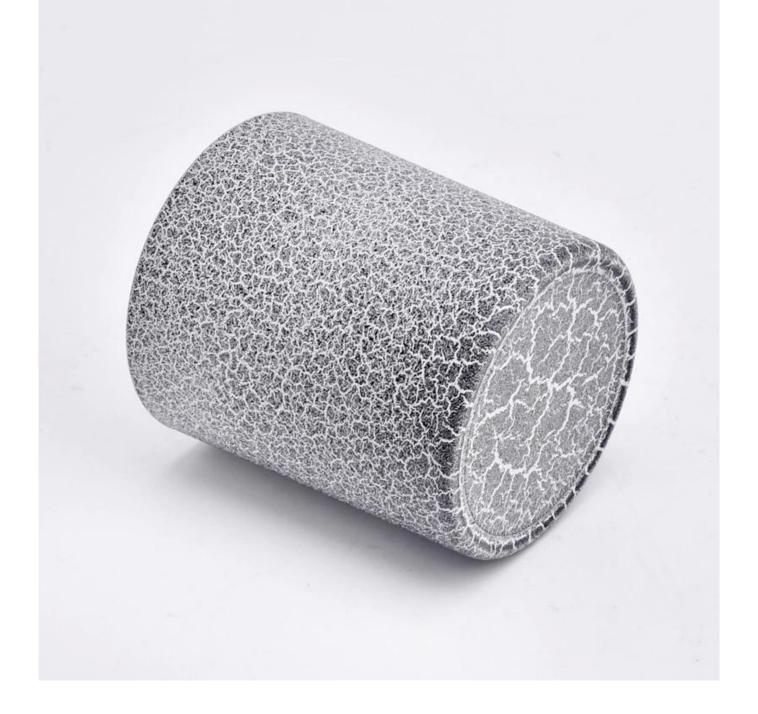

| Measure       | Item:SGTC22090111                                                                  |
|---------------|------------------------------------------------------------------------------------|
|               | Top dia: 80mm                                                                      |
|               | Bottom dia: 75mm                                                                   |
|               | Height: 90mm                                                                       |
|               | Weight: 250g                                                                       |
|               | Capacity: 300ml                                                                    |
| Packing       | Normal packing,Individual gift box, PVC box, window box, color box, white box, etc |
| Delivery time | Within 35 days after the sample and order confirmed                                |
| Payment term  | 30% deposit by T/T in advance and the balance against the copy of B/L              |
| Shipment      | By sea,by air,by Express and your shipping agent is acceptable                     |
| Usage         | Home decor,Wedding Decoration,Wedding Favors,Decoration enhancement                |
| Occasion      |                                                                                    |