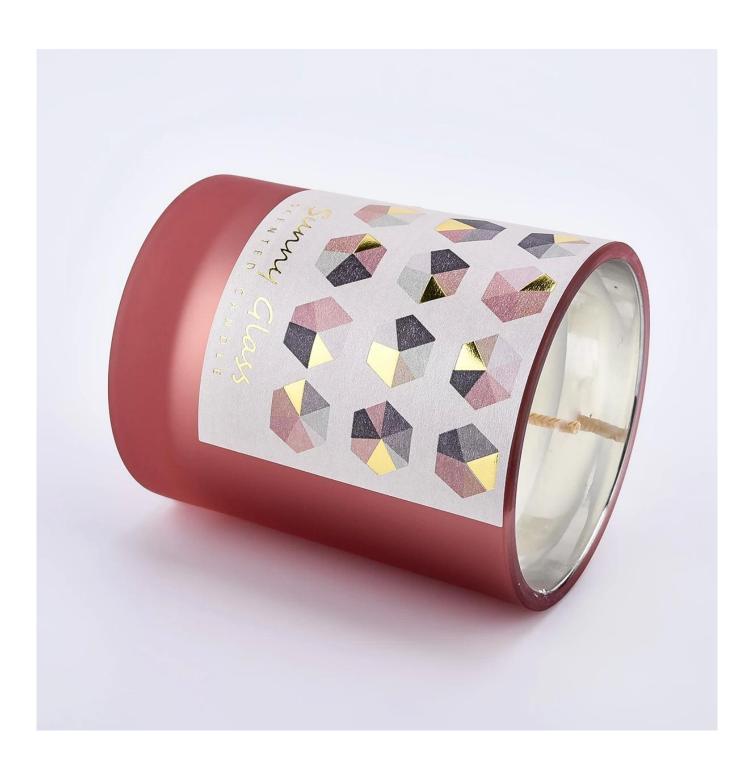

| Measure           | Item:SGRY210043-frosted red Top dia:81mm Bottom dia: 76mm Height: 98mm Weight: 300g Capacity: 300ml |
|-------------------|-----------------------------------------------------------------------------------------------------|
| Packing           | Normal packing,Individual gift box, PVC box, window box, color box, white box, etc                  |
| Delivery time     | Within 35 days after the sample and order confirmed                                                 |
| Payment term      | 30% deposit by T/T in advance and the balance against the copy of B/L                               |
| Shipment          | By sea,by air,by Express and your shipping agent is acceptable                                      |
| Usage<br>Occasion | Home decor,Wedding Decoration,Wedding Favors,Decoration enhancement                                 |