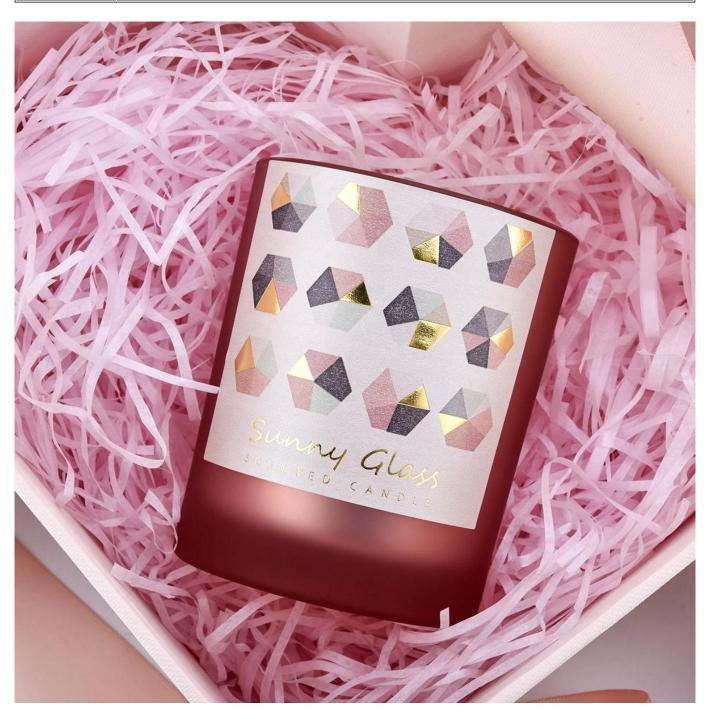

| Measure           | Item:SGRY210043-frosted red Top dia:81mm Bottom dia: 76mm Height: 98mm Weight: 300g Capacity: 300ml |
|-------------------|-----------------------------------------------------------------------------------------------------|
| Packing           | Normal packing,Individual gift box, PVC box, window box, color box, white box, etc                  |
| Delivery time     | Within 35 days after the sample and order confirmed                                                 |
| Payment term      | 30% deposit by T/T in advance and the balance against the copy of B/L                               |
| Shipment          | By sea,by air,by Express and your shipping agent is acceptable                                      |
| Usage<br>Occasion | Home decor,Wedding Decoration,Wedding Favors,Decoration enhancement                                 |