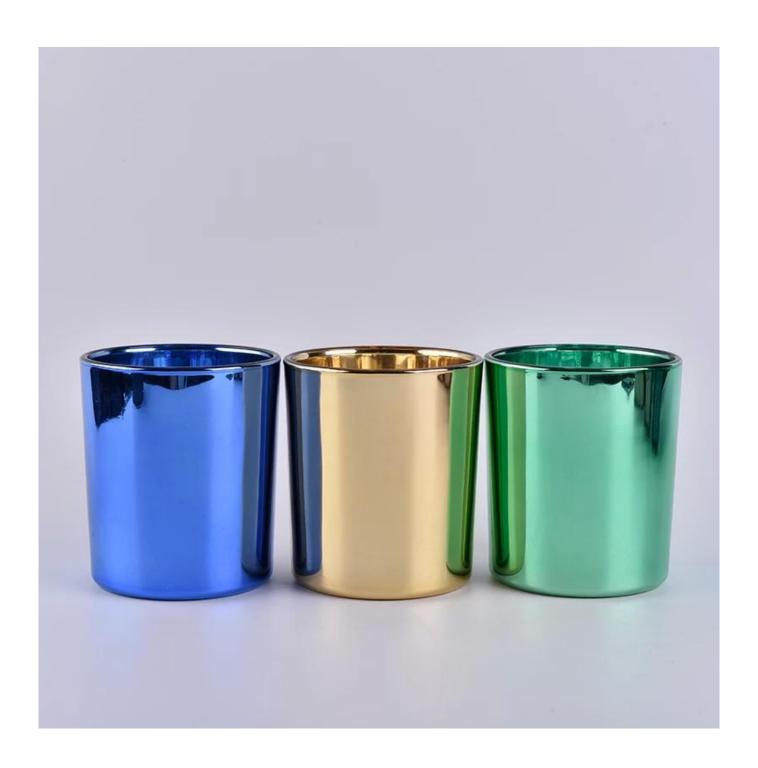

## Flexible dimensions design can expand rapidly your market

Top dia.: 88mm Bottom dia.: 82mm Height: 100mm Capacity: 400ml Weight: 330g

We transform your ideas into creative fragrant products and we sell ourselves on the local market.

#### For you to choose

- 1. A variety of drawings and sizes to choose from.
- 2. Any color painting, cutting, plating, laser model processing tool.
- 3. Special packaging for shrink film, color gift box, white gift box, etc.
- 4. We have quality control commissors.
- 5. We have workshops and professional warehouses to ensure delivery times.