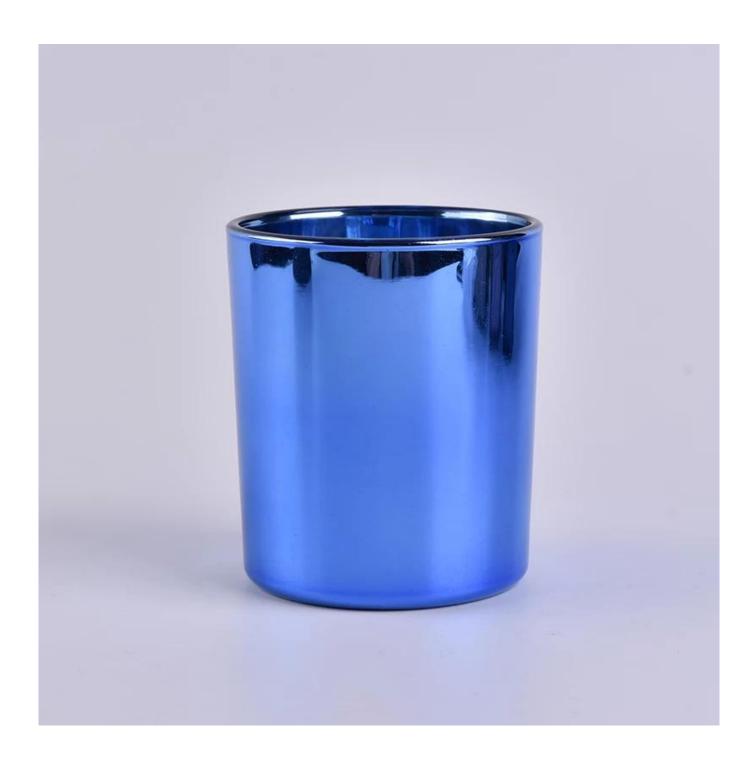

## Flexible dimensions design can expand rapidly your market

Top dia.: 88mm Bottom dia.: 82mm Height: 100mm Capacity: 400ml Weight: 330g

We transform your ideas into creative fragrant products and we sell ourselves on the local market.