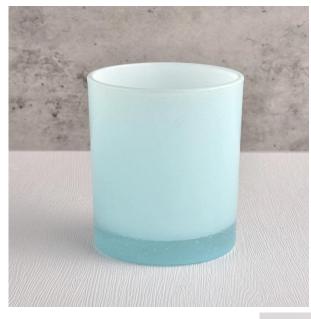

### Flexible size design can be expanded quickly Your market

Top DIA. : 80mm Bottom diameter: 74mm Height: 90mm. Capacity: 300ml. Weight: 290g

We translate your ideas into creative spices products, we sell yourself in the local market.

### feature of product

 High quality home decorative glass incense bottle.
Applicable to hotel, wedding, etc.
Meet the function of ASTM test products.