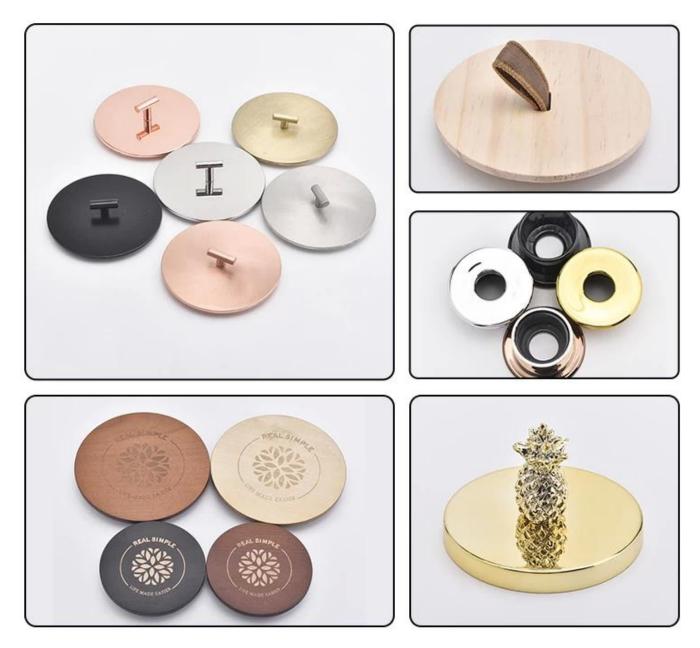

# **DEEP PROCESSING**

### Q3: What kind of lids you can offer?

We can provide lids in different materials like glass, ceramic, metal, wood, concrete and plastic ect.