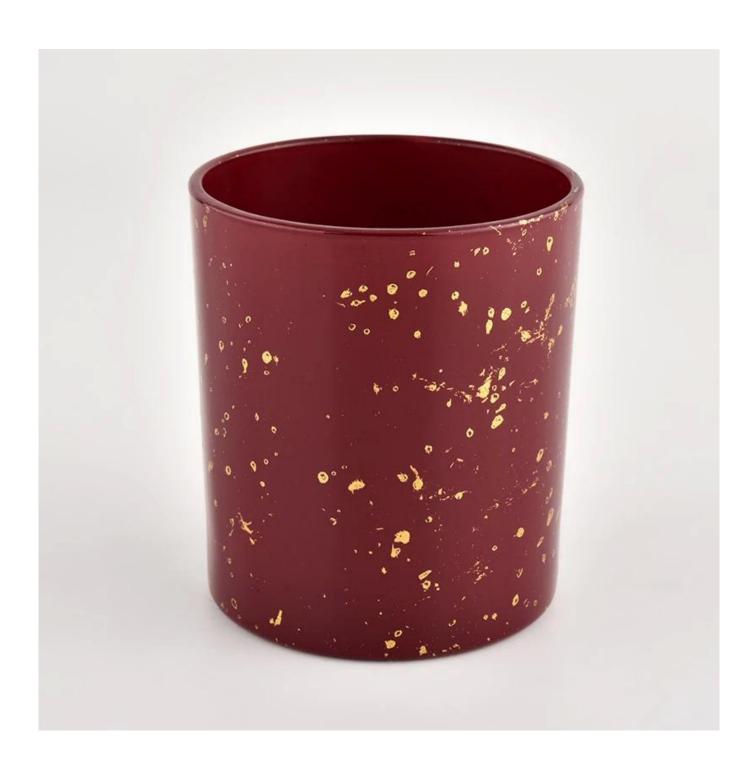

# Flexible dimensions design can expand rapidly your market

Top dia.: 80mm Bottom dia.: 74mm Height: 90mm Capacity: 290ml Weight: 303g

We transform your ideas into creative fragrant products and we sell ourselves on the local market.

#### **Product features**

- 1. High quality home decoration glass perfume bottle.
- 2. Suitable for use in hotels, weddings, etc.
- 3. Meet the functionality of the ASTM test product.