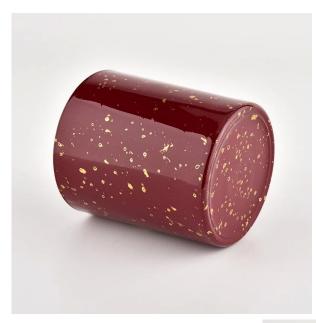

# Flexible dimensions design can expand rapidly your market

Top dia.: 80mm Bottom dia.: 74mm Height: 90mm Capacity: 290ml Weight: 303g

We transform your ideas into creative fragrant products and we sell ourselves on the local market.

#### **Product features**

- 1. High quality home decoration glass perfume bottle.
- 2. Suitable for use in hotels, weddings, etc.
- 3. Meet the functionality of the ASTM test product.