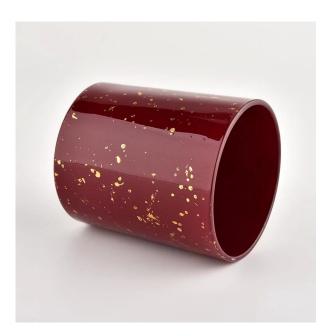

# Flexible dimensions design can expand rapidly your market

Top dia.: 80mm Bottom dia.: 74mm Height: 90mm Capacity: 290ml Weight: 303g

We transform your ideas into creative fragrant products and we sell ourselves on the local market.

#### **Product features**

- 1. High quality home decoration glass perfume bottle.
- 2. Suitable for use in hotels, weddings, etc.
- 3. Meet the functionality of the ASTM test product.