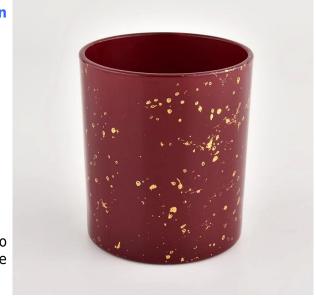

# Flexible dimensions design can expand rapidly your market

Top dia.: 80mm Bottom dia.: 74mm Height: 90mm Capacity: 290ml Weight: 303g

We transform your ideas into creative fragrant products and we sell ourselves on the local market.

#### **Product features**

- 1. High quality home decoration glass perfume bottle.
- 2. Suitable for use in hotels, weddings, etc.
- 3. Meet the functionality of the ASTM test product.