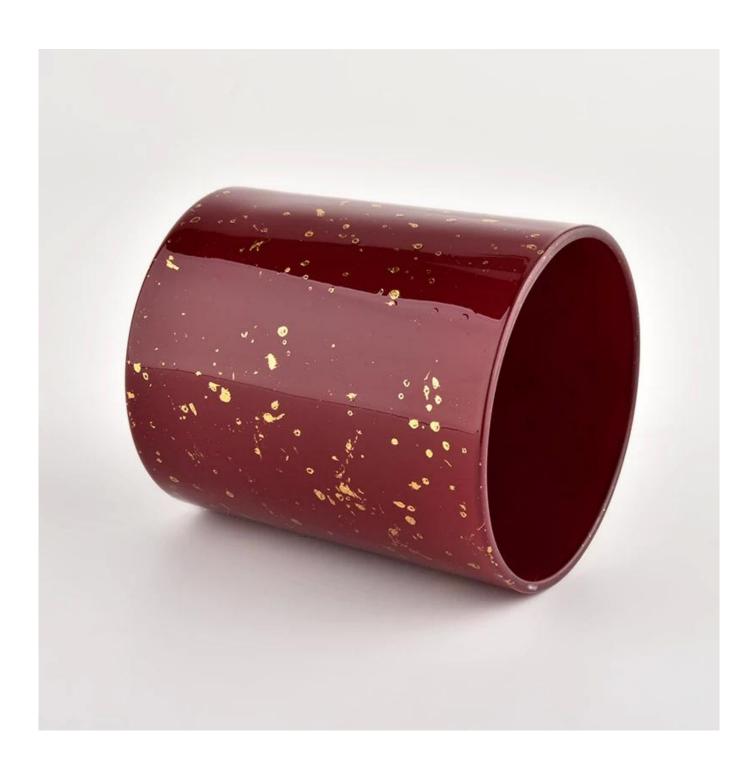

# Flexible dimensions design can expand rapidly your market

Top dia.: 80mm Bottom dia.: 74mm Height: 90mm Capacity: 290ml Weight: 303g

We transform your ideas into creative fragrant products and we sell ourselves on the local market.

#### **Product features**

- 1. High quality home decoration glass perfume bottle.
- 2. Suitable for use in hotels, weddings, etc.
- 3. Meet the functionality of the ASTM test product.