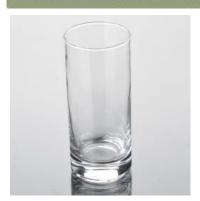

## wholesale clear glass tumbler

| 3.115m8.65m            |                    |                                                                                                                                                                                                                                                                 |
|------------------------|--------------------|-----------------------------------------------------------------------------------------------------------------------------------------------------------------------------------------------------------------------------------------------------------------|
| Product Details        |                    |                                                                                                                                                                                                                                                                 |
|                        | Item No.           | SG15020209                                                                                                                                                                                                                                                      |
| T:52mm  H:65mm  B:45mm | Size               | 52*45*65mm                                                                                                                                                                                                                                                      |
|                        | Color              | Yellow, blue,pupple. any customized color is available                                                                                                                                                                                                          |
|                        | Material           | Hight white glass                                                                                                                                                                                                                                               |
|                        | Craft              | Machine blown                                                                                                                                                                                                                                                   |
|                        | Sample             | 7-10 days                                                                                                                                                                                                                                                       |
|                        | Terms of payment   | T/T 30% in advance, balance 70% against copy of B/L                                                                                                                                                                                                             |
|                        | Certification      | Dish washer test, FDA, LFGB,ISO                                                                                                                                                                                                                                 |
|                        | For your<br>choice | 1, Customized logo 2, Deep process like color painting, frosting, electroplating, laser engraving, decal printing, ion plating 3, Special packing like shrink wrap, color gift box, white box etc available 4, Different shape, size and design meet your needs |