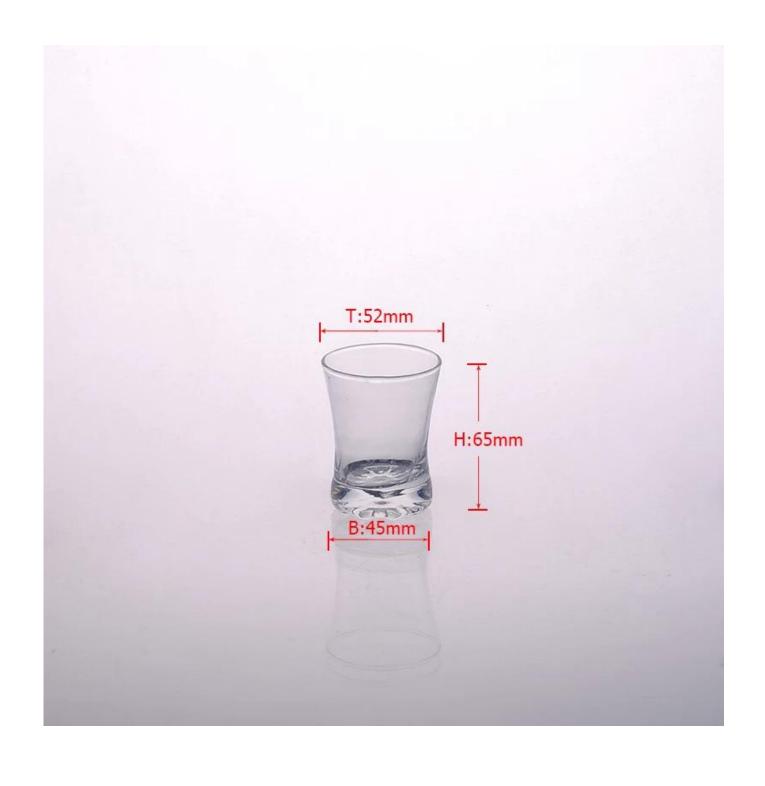

## wholesale clear glass tumbler

| 3.115m8.65m            |                    |                                                                                                                                                                                                                                                                 |
|------------------------|--------------------|-----------------------------------------------------------------------------------------------------------------------------------------------------------------------------------------------------------------------------------------------------------------|
| Product Details        |                    |                                                                                                                                                                                                                                                                 |
|                        | Item No.           | SG15020209                                                                                                                                                                                                                                                      |
| T:52mm  H:65mm  B:45mm | Size               | 52*45*65mm                                                                                                                                                                                                                                                      |
|                        | Color              | Yellow, blue,pupple. any customized color is available                                                                                                                                                                                                          |
|                        | Material           | Hight white glass                                                                                                                                                                                                                                               |
|                        | Craft              | Machine blown                                                                                                                                                                                                                                                   |
|                        | Sample             | 7-10 days                                                                                                                                                                                                                                                       |
|                        | Terms of payment   | T/T 30% in advance, balance 70% against copy of B/L                                                                                                                                                                                                             |
|                        | Certification      | Dish washer test, FDA, LFGB,ISO                                                                                                                                                                                                                                 |
|                        | For your<br>choice | 1, Customized logo 2, Deep process like color painting, frosting, electroplating, laser engraving, decal printing, ion plating 3, Special packing like shrink wrap, color gift box, white box etc available 4, Different shape, size and design meet your needs |