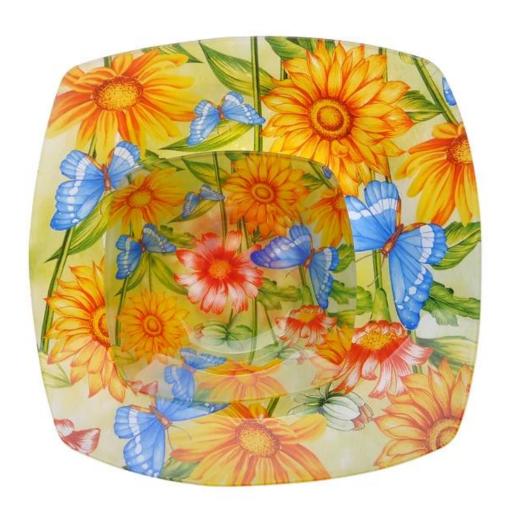

|
| Product Features | <ol> <li>machine-made glass plate</li> <li>Suitable for family , hotel, restaurants, hotel, etc</li> <li>Professional Q/C for quality control.</li> <li>Competitive price and quality</li> <li>meet FDA test and food grade</li> </ol>                                                                                                                       |
| For your choices | <ol> <li>Any logo printing on the glass body.</li> <li>Any color painted ,frost, electro plate, pattern laser carver for the finish;</li> <li>Special package like shrink wrap, color gift box, white gift box etc:</li> <li>Open new mould for the glass, wood, plastic or metal as you like</li> <li>Different size and shapes meet your needs.</li> </ol> |

## **Product Show:**



## **Company Show:**



## **Factory show:**



**Related product:** 







For more machine made glass plate or any glassware

please visit our website:  $\underline{\text{http://www.okcandle.com/}}$ 

Or contact us:

Michelle Lai,

 $Tel \square + 86 755 25643425$ 

Skype:sunnyglassware30

Email:sales30@sunnyglassware.com